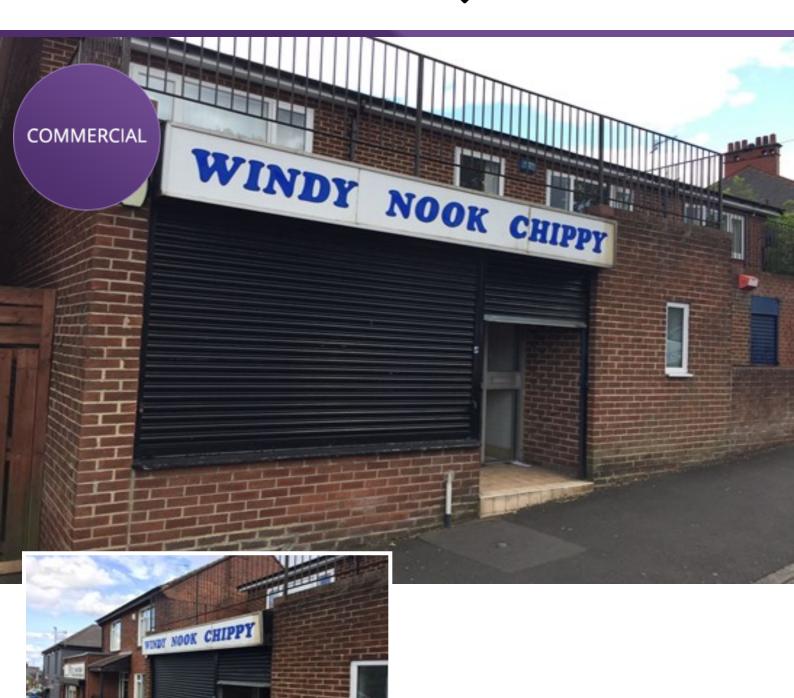

# hot food takeaway in NE10

Church Row, Windy Nook, Gateshead Tyne and Wear, NE10 9SL

**£8,400** Per Annum

- Ground floor A5 hot food takeaway
- ✓ NIA 36.2sqm (390sqft)
- Large window frontage
- Roller shutters to front
- Prominent roadside position
- ✓ New lease terms available

## Description

Available to let is this ground floor commercial property, prominently located along a small retail parade on Church Row, Windy Nook, Gateshead. Formerly a fish and chip shop, the property is of A5 use class, but could be used for a variety of uses (subject to planning approval). The property occupies a prominent roadside position and benefits large glass window frontage, with roller shutters to the door and window.