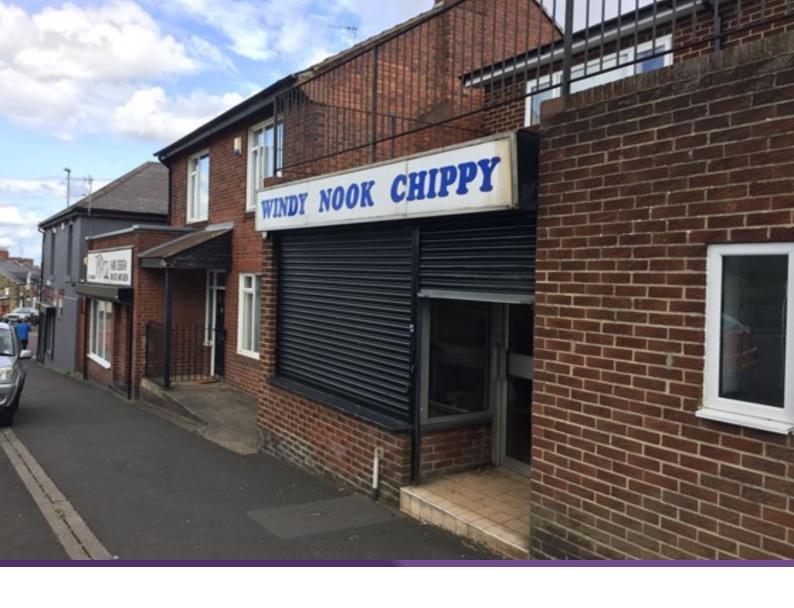

# hot food takeaway in NE10

Church Row, Windy Nook, Gateshead Tyne and Wear, NE10 9SL

**£8,400** Per Annum

- Ground floor A5 hot food takeaway
- ✓ NIA 36.2sqm (390sqft)
- Large window frontage
- Roller shutters to front
- Prominent roadside position
- ✓ New lease terms available

## Description

Available to let is this ground floor commercial property, prominently located along a small retail parade on Church Row, Windy Nook, Gateshead. Formerly a fish and chip shop, the property is of A5 use class, but could be used for a variety of uses (subject to planning approval). The property occupies a prominent roadside position and benefits large glass window frontage, with roller shutters to the door and window.

### Location

The subject property is located along Church Row, Windy Nook, Gateshead, Tyne and Wear. Windy Nook is located approximately 1.9 miles south east of Gateshead town centre and approximately 4.6 miles south east of Newcastle city centre. The property has great road and public transport links, with a bus stop almost directly outside of the property.