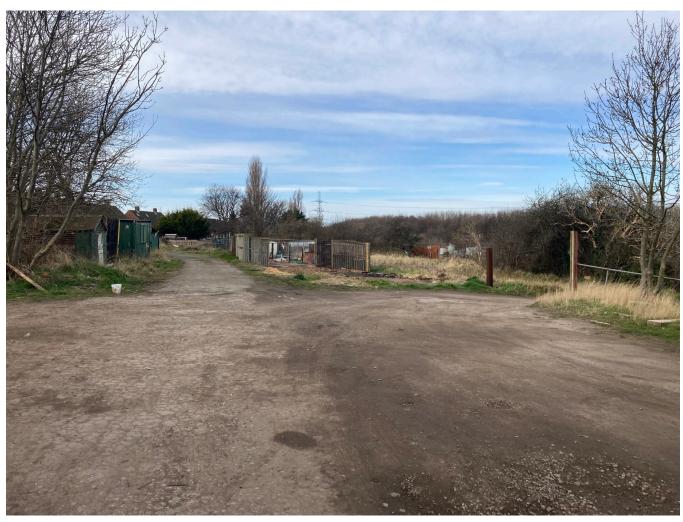

#### **Description**

The premises are currently used as an allotment and is accessed from Eston Road. The boundaries are defined by the adjacent properties to the south and partially to north by palisade fencing.

The premises are suitable for a variety of uses due to holding close proximity to the village amenities, local walking routes and good road communication to the wider Teesside area