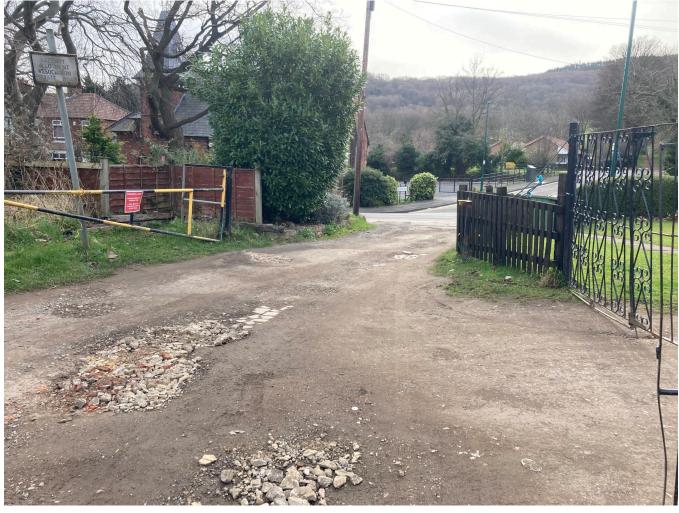

#### Location

The 10.4 acre site is located to the north of Eston Road in Lazenby, a village lying between Eston and Redcar, close to the Wilton International site and just north of the A174 Parkway.

The development site is located at the west of the village centre and is accessed directly from the main road through the village.

#### **Description**

The premises are currently used as an allotment and is accessed from Eston Road. The boundaries are defined by the adjacent properties to the south and partially to north by palisade fencing.