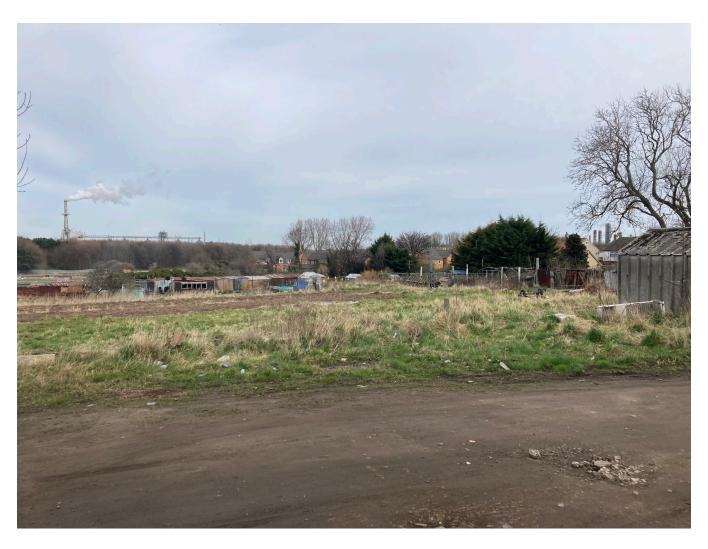

#### **Description**

The premises are currently used as an allotment and is accessed from Eston Road. The boundaries are defined by the adjacent properties to the south and partially to north by palisade fencing.

The premises are suitable for a variety of uses due to holding close proximity to the village amenities, local walking routes and good road communication to the wider Teesside area

#### **Accommodation**

The premises provides a bare, predominantly rectangular and gradually sloping site.

Site Area 10.4 acres 4.22 hectares