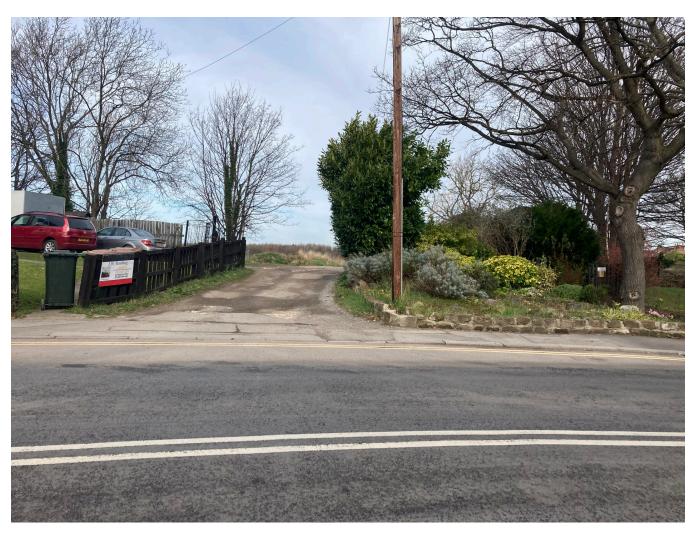

#### Location

The 10.4 acre site is located to the north of Eston Road in Lazenby, a village lying between Eston and Redcar, close to the Wilton International site and just north of the A174 Parkway.

The development site is located at the west of the village centre and is accessed directly from the main road through the village.

#### **Description**

The premises are currently used as an allotment and is accessed from Eston Road. The boundaries are defined by the adjacent properties to the south and partially to north by palisade fencing.