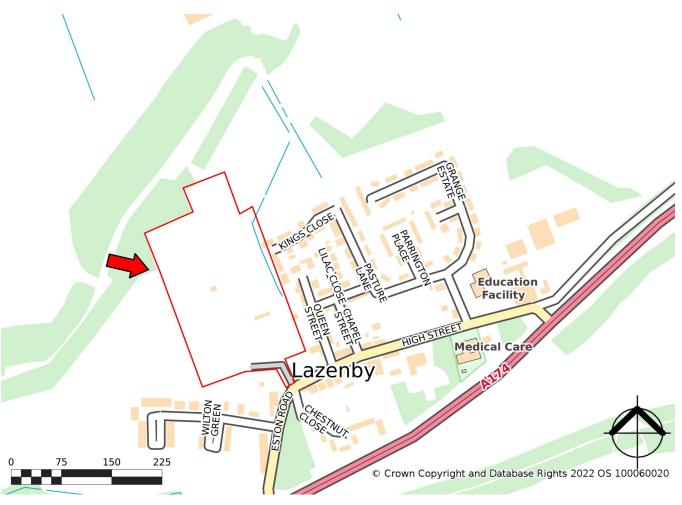

#### Location

The 10.4 acre site is located to the north of Eston Road in Lazenby, a village lying between Eston and Redcar, close to the Wilton International site and just north of the A174 Parkway.

The development site is located at the west of the village centre and is accessed directly from the main road through the village.

#### **Description**

The premises are currently used as an allotment and is accessed from Eston Road. The boundaries are defined by the adjacent properties to the south and partially to north by palisade fencing.