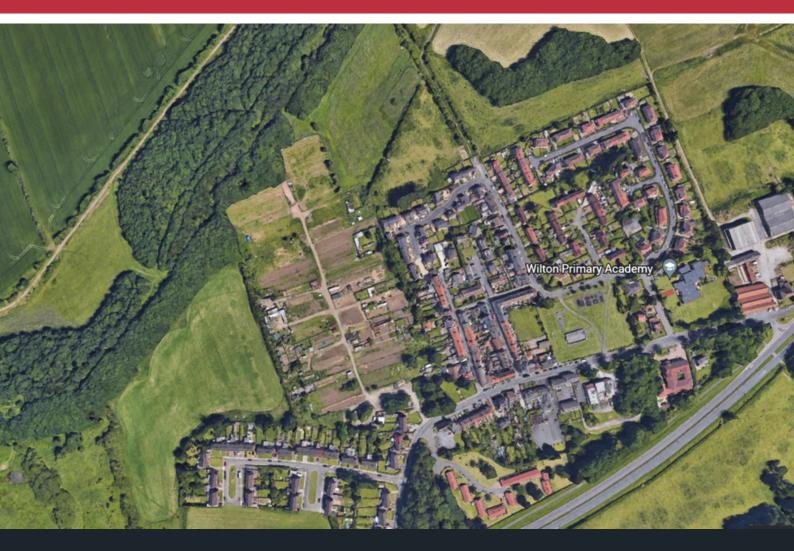

#### Location

The 10.4 acre site is located to the north of Eston Road in Lazenby, a village lying between Eston and Redcar, close to the Wilton International site and just north of the A174 Parkway.

The development site is located at the west of the village centre and is accessed directly from the main road through the village.

#### **Description**

The premises are currently used as an allotment and is accessed from Eston Road. The boundaries are defined by the adjacent properties to the south and partially to north by palisade fencing.

#### **Accommodation**

The premises provides a bare, predominantly rectangular and gradually sloping site.

Site Area 10.4 acres 4.22 hectares