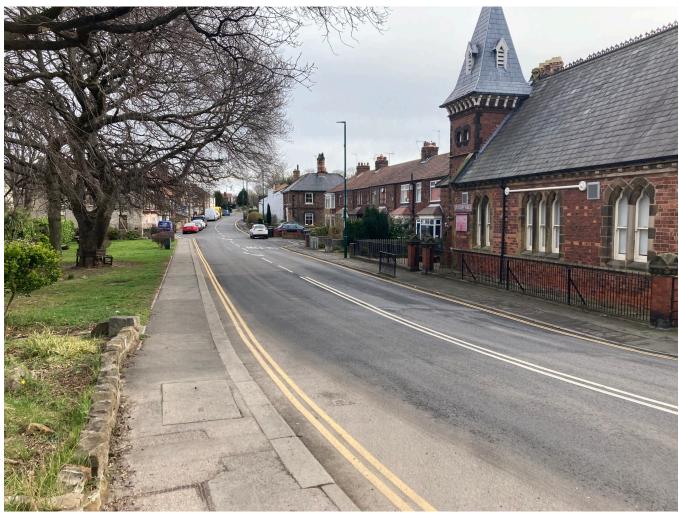

#### Location

The 10.4 acre site is located to the north of Eston Road in Lazenby, a village lying between Eston and Redcar, close to the Wilton International site and just north of the A174 Parkway.

The development site is located at the west of the village centre and is accessed directly from the main road through the village.

The premises are suitable for a variety of uses due to holding close proximity to the village amenities, local walking routes and good road communication to the wider Teesside area