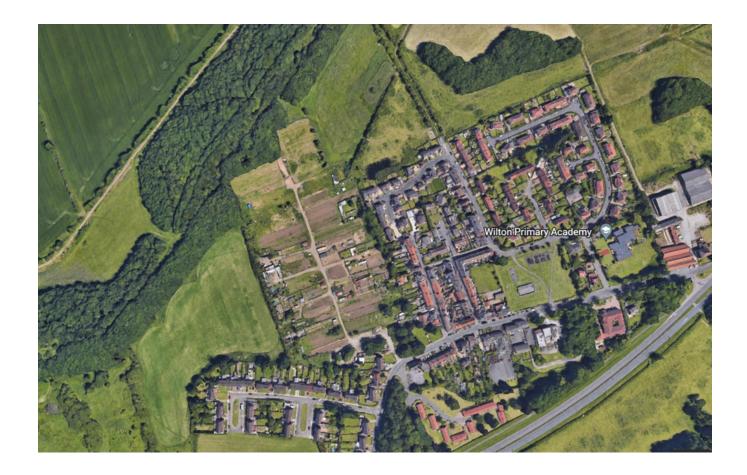

#### Location

The 10.4 acre site is located to the north of Eston Road in Lazenby, a village lying between Eston and Redcar, close to the Wilton International site and just north of the A174 Parkway.

The development site is located at the west of the village centre and is accessed directly from the main road through the village.

#### **Description**

The premises are currently used as an allotment and is accessed from Eston Road. The boundaries are defined by the adjacent properties to the south and partially to north by palisade fencing.

#### **Accommodation**

The premises provides a bare, predominantly rectangular and gradually sloping site.

Site Area 10.4 acres 4.22 hectares