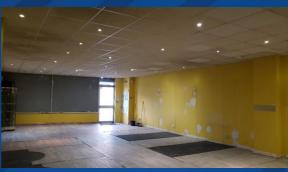

### **DESCRIPTION:**

Mid terraced single storey unit with rear projection. Remote controlled roller shutter protects the display frontage end matching door to generous, open plan retail area with back shop to the rear consisting of 3 small rooms/stores and toilet.

Likely to suit a variety of uses, a tenant could subdivide the front retail area if required.

#### AREA:

110.82 sq m/1193 sq ft or thereby net internal area by our calculations.