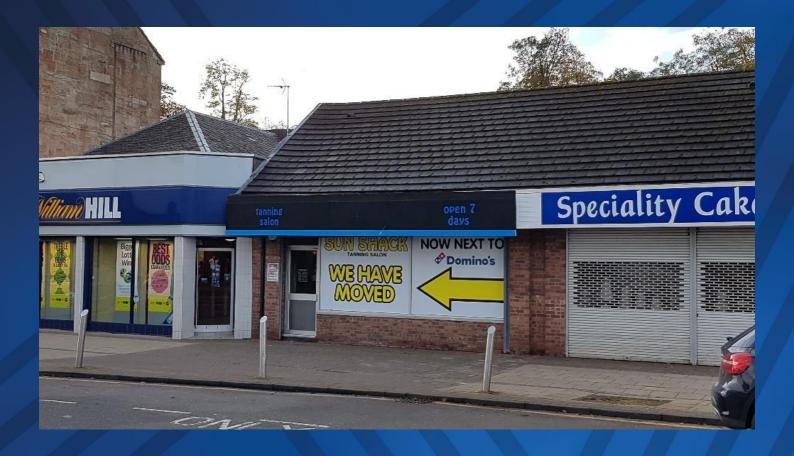

## **LOCATION:**

Towards the western end of Cambuslang Main Street close to the junction with Westcoats Road and within 100m of Cambuslang railway station.

Main Street has seen some redevelopment in recent years with new offices, shops and flats to the north side of the street and improvements to the streetscape providing better parking and loading facilities. There is an access lane to parking at the rear of the shop and a loading bay has been formed immediately to the front.

Nearby occupiers on Main Street are a variety of independent retailers whilst the immediately surrounding uses are William Hill bookmakers, Speciality Cakes, Leslie Pharmacy and Black Bull public house.