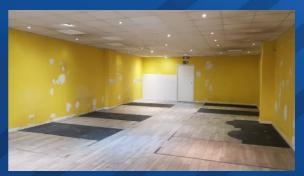

### **DESCRIPTION:**

Mid terraced single storey unit with rear projection. Remote controlled roller shutter protects the display frontage end matching door to generous, open plan retail area with back shop to the rear consisting of 3 small rooms/stores and toilet.

Likely to suit a variety of uses, a tenant could subdivide the front retail area if required.

#### AREA:

110.82 sq m/1193 sq ft or thereby net internal area by our calculations.