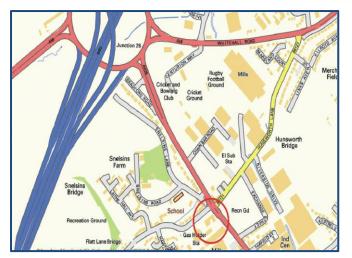

#### Location

The property occupies a prominent position fronting the junction of the A638 Bradford Road and th B6121 Whitechpel Road approximately 2/3<sup>rd</sup> of a mile north west of Cleckheaton town centre and a short distance south of junction 26 of the M62 motorway which provides access in an east & west direction.