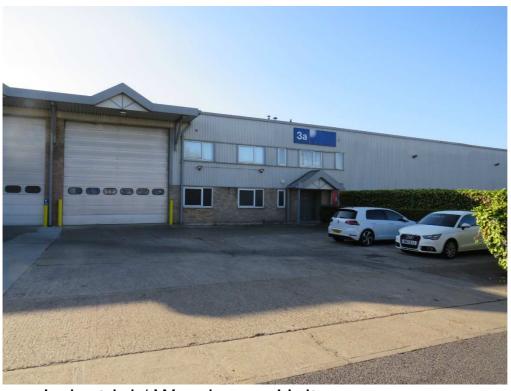

# UNIT 3A WILKS AVENUE, QUESTOR, DARTFORD DA1 1JS

5,550 sq ft (515.60 sq m)

- Industrial / Warehouse Unit
- 1 mile J1b M25 approx 15 miles from Central London
- 24 hour on site security with CCTV coverage
- Large loading door (5.4 x 5.4 m)
- 6.50 m eaves height

#### **DESCRIPTION**

The subject property comprises a mid terrace unit of steel construction with first floor offices. Externally there is parking to the forecourt area.

The property benefits from the following salient features:-

- 6.5m eaves height
- 3 Phase power supply
- 5.4m up and over shutter door
- First floor offices
- 24 hour CCTV
- Generous concrete forecourt
- On site security