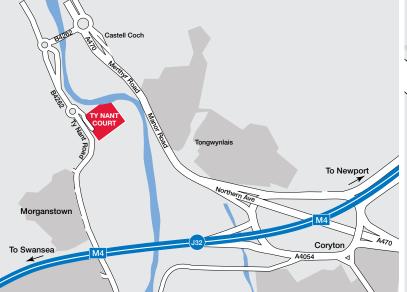

#### **LOCATION**

The property is situated within the successful Ty Nant Court development, approximately 1.5 miles north of Junction 32 of the M4 motorway and 5 miles north of Cardiff's City Centre. The development is within a short distance of the A470 dual carriageway which connects to Merthyr Tydfil some 20 miles to the north. The development totals around 41,000 sq.ft. in 11 buildings and has already attracted a wide range of business occupiers including Sphere Solutions, Real Radio, Ball & Co., RSPCA, Inspire Design, and Huw J. Edmund Accountants.