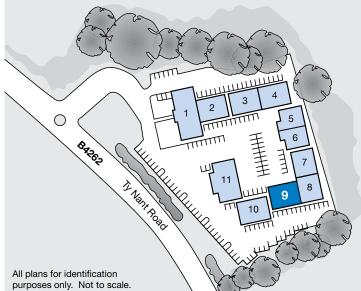

#### **LOCATION**

The property is situated within the successful Ty Nant Court development, approximately 1.5 miles north of Junction 32 of the M4 motorway and 5 miles north of Cardiff's City Centre. The development is within a short distance of the A470 dual carriageway which connects to Merthyr Tydfil some 20 miles to the north. The development totals around 41,000 sq.ft. in 11 buildings and has already attracted a wide range of business occupiers including Sphere Solutions, Real Radio, Ball & Co., RSPCA, Inspire Design, and Huw J. Edmund Accountants.

#### **CAR PARKING**

13 car parking spaces are available with the building.