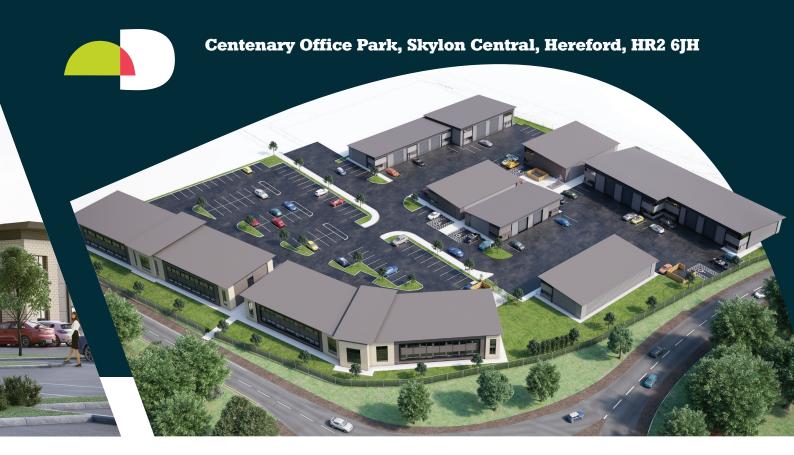

# for sale /to let

brand new office suites

Centenary Park, Skylon Central, Hereford, HR2 6JH

Suites from 307 - 14,700 Sq. ft. 28.52 - 1365.65 Sq. m. approx

Approximately 3.5 miles South East of Hereford city centre