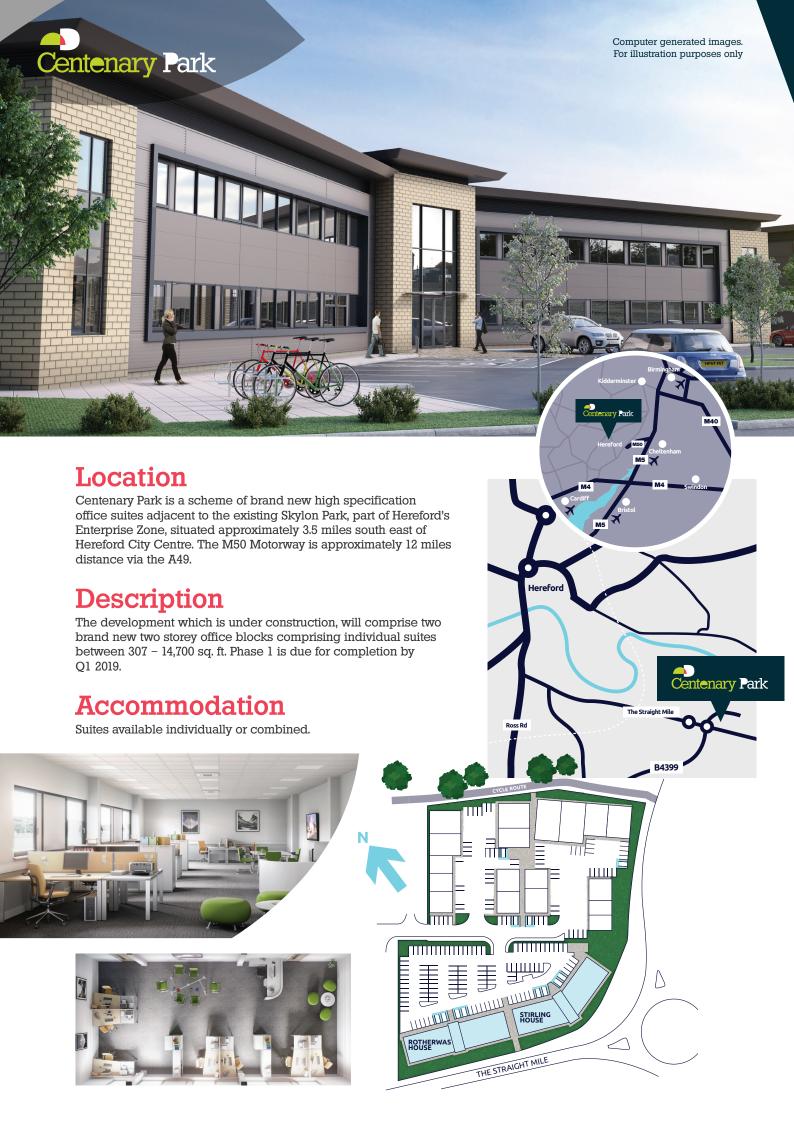

# for sale /to let

brand new office suites

Centenary Park, Skylon Central, Hereford, HR2 6JH

Suites from 307 - 14,700 Sq. ft. 28.52 - 1365.65 Sq. m. approx

Approximately 3.5 miles South East of Hereford city centre

Access off B4399 The Straight Mile

M50 approx 12 miles via A49

Suitable for owner occupiers as well as investors

# **Specification**

- / Fully fitted and decorated
- / Solar reflective glazing
- / LED+ Lighting
- / Air conditioning providing heating and cooling
- / Ceiling heights up to 2700mm
- / Designated parking and visitor spaces
- / Electric car charging points
- / Covered Cycle storage
- / CCTV, Alarm and Access Control System
- / EPC Rating B