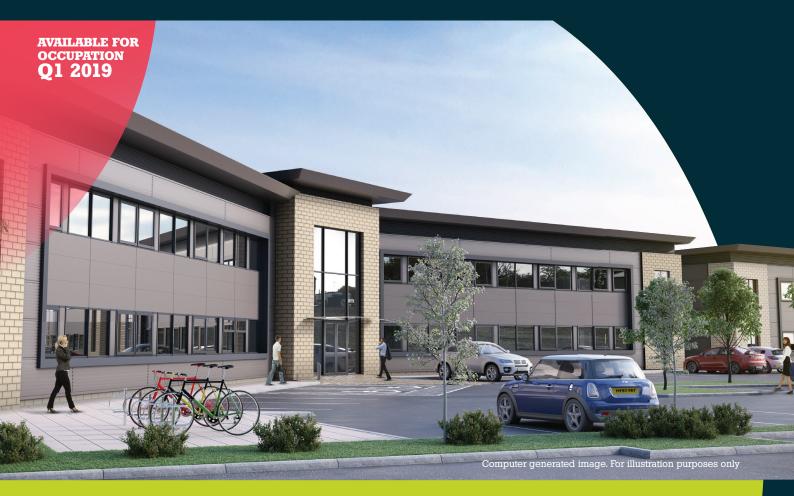

# for sale /to let

brand new office suites

Centenary Park, Skylon Central, Hereford, HR2 6JH

Suites from 307 - 14,700 Sq. ft. 28.52 - 1365.65 Sq. m. approx

Approximately 3.5 miles South East of Hereford city centre

brand new offices

AVAILABLE FOR OCCUPATION Q1 2019