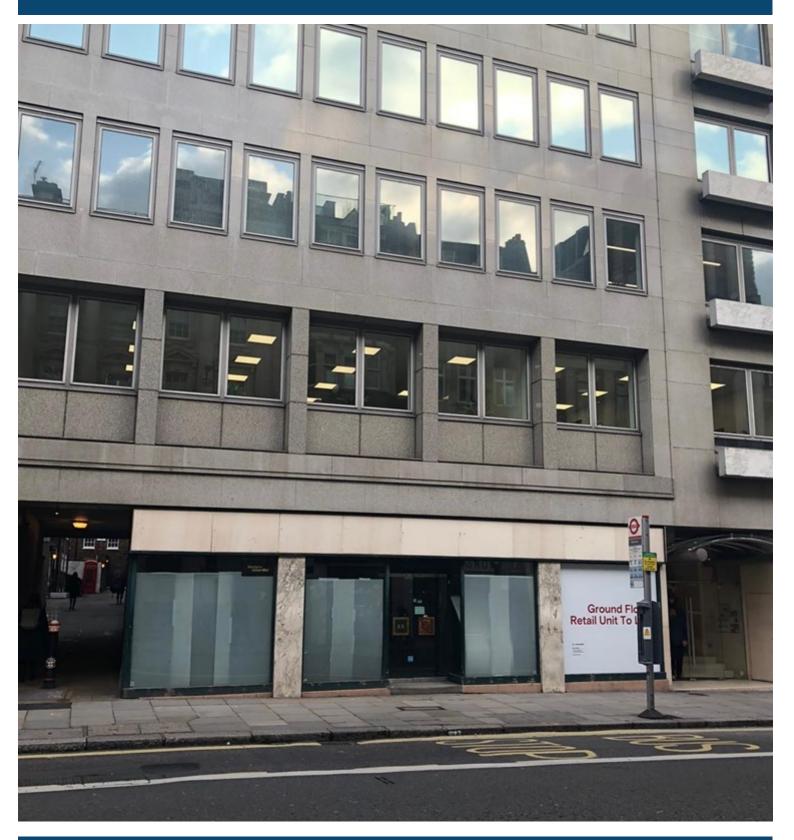

#### **0** DESCRIPTION

The subject property is located on northern side of Fleet Street, approximately 50 meters east of the junction with Fetter Lane. Straddling the eastern boundary of the City of London and western boundary of Westminster, Fleet Street is characterised by very high density office uses and its close proximity to the heart of London's legal district, including the Royal Courts of Justice and Middle Temple. The surrounding retail and leisure market is made up by a wide variety of restaurant and food to go operators, several pubs and a multitude of service retail uses and banks. The street benefits from high levels of footfall and is a major bus route.

The self contained ground floor unit benefits from a large glazed shop front and excellent footfall in the heart of London's legal district.

#### ★ AMENITIES

- Prominent unit with large glazed frontage
- Self contained
- High density office area with excellent footfall
- In close proximity to the heart of London's legal district