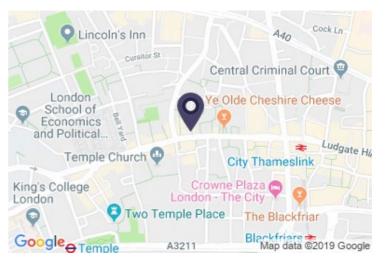

#### **0** DESCRIPTION

The subject property is located on northern side of Fleet Street, approximately 50 meters east of the junction with Fetter Lane. Straddling the eastern boundary of the City of London and western boundary of Westminster, Fleet Street is characterised by very high density office uses and its close proximity to the heart of London's legal district, including the Royal Courts of Justice and Middle Temple. The surrounding retail and leisure market is made up by a wide variety of restaurant and food to go operators, several pubs and a multitude of service retail uses and banks. The street benefits from high levels of footfall and is a major bus route.