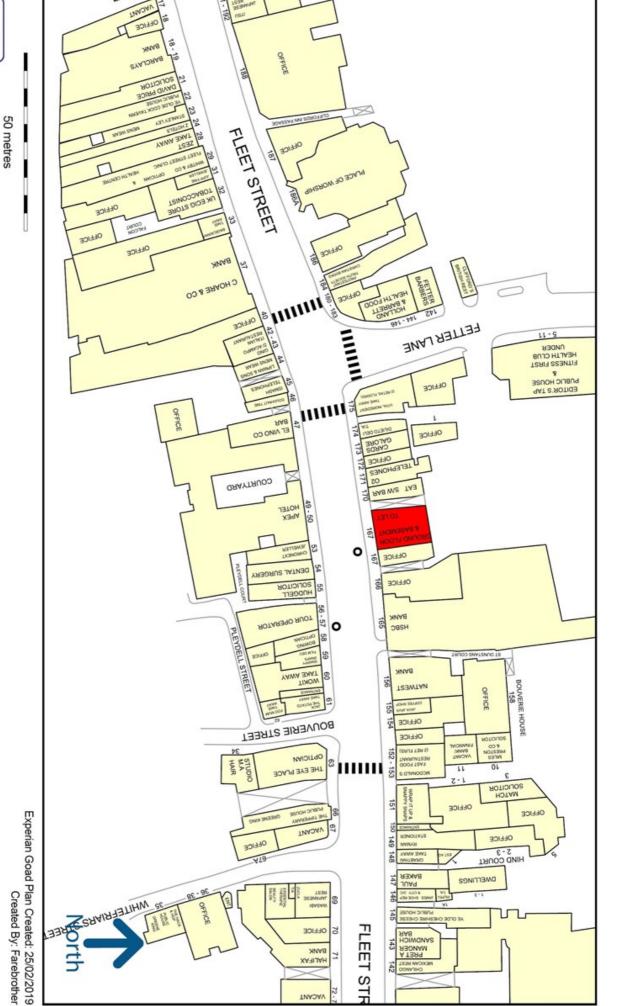

#### **0** DESCRIPTION

The subject property is located on northern side of Fleet Street, approximately 50 meters east of the junction with Fetter Lane. Straddling the eastern boundary of the City of London and western boundary of Westminster, Fleet Street is characterised by very high density office uses and its close proximity to the heart of London's legal district, including the Royal Courts of Justice and Middle Temple. The surrounding retail and leisure market is made up by a wide variety of restaurant and food to go operators, several pubs and a multitude of service retail uses and banks. The street benefits from high levels of footfall and is a major bus route.