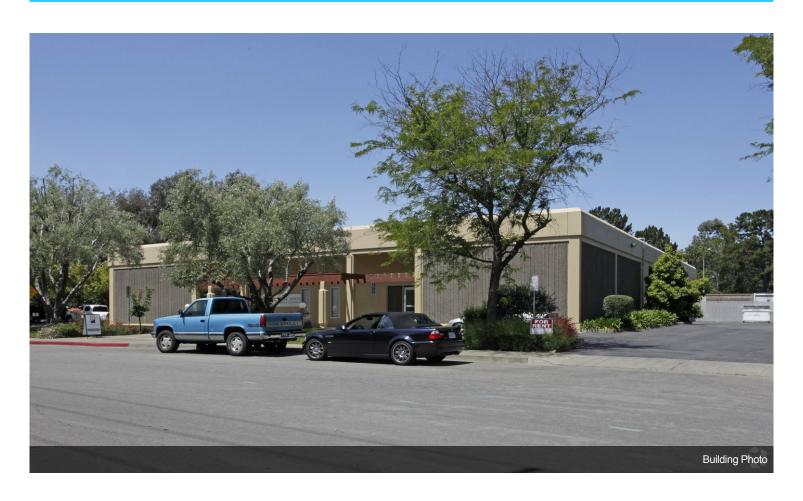

## 300 Pioneer Way

\$38.00 /SF/Yr

Tenant Planet is proud to present 300 Pioneer Way in Mountain View California. It is located just doors down from the birth place of Yahoo, next door to Y Combinator and within blocks of Google, Apple and Nokia. The owner is flexible on usage to allow for tenants to make this space their own: including Flex, R&D, Light Manufacturing, Industrial and Lab Space. 14,500 SF available - free standing building (divisible)Office, Warehouse, R&D, Flex Space, Light ManufacturingAvailable NowImmediate Access to 237 and 85 freeways85 Freeway signage visibility Built 1972Parking Ratio: 3.2 / 1,000 SFTwo warehouses, each with grade-level doorsFenced and gated, outdoor parking and storage area Dual mezzanines [not included in square footage]Lease negotiable400 amps of 120/240 volt power run through a single meter, and anadded 600-amp service that serves three additional meters