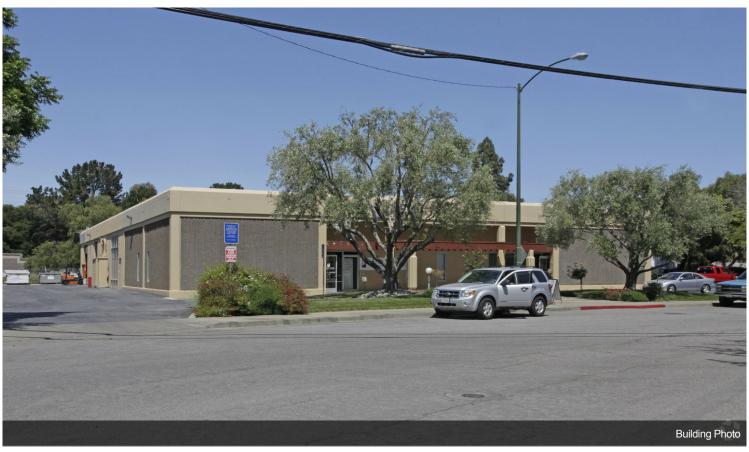

## 300 Pioneer Way

\$38.00 /SF/Yr

Tenant Planet is proud to present 300 Pioneer Way in Mountain View California. It is located just doors down from the birth place of Yahoo, next door to Y Combinator and within blocks of Google, Apple and Nokia. The owner is flexible on usage to allow for tenants to make this space their own: including Flex, R&D, Light Manufacturing, Industrial and Lab Space. 14,500 SF available - free standing building (divisible)Office, Warehouse, R&D, Flex Space, Light ManufacturingAvailable NowImmediate Access to 237 and 85 freeways85 Freeway signage visibility Built 1972Parking Ratio: 3.2 / 1,000 SFTwo warehouses, each with grade-level doorsFenced and gated, outdoor parking and storage area Dual mezzanines [not included in square footage]Lease negotiable400 amps of 120/240 volt power run through a single meter, and anadded 600-amp service that serves three additional meters