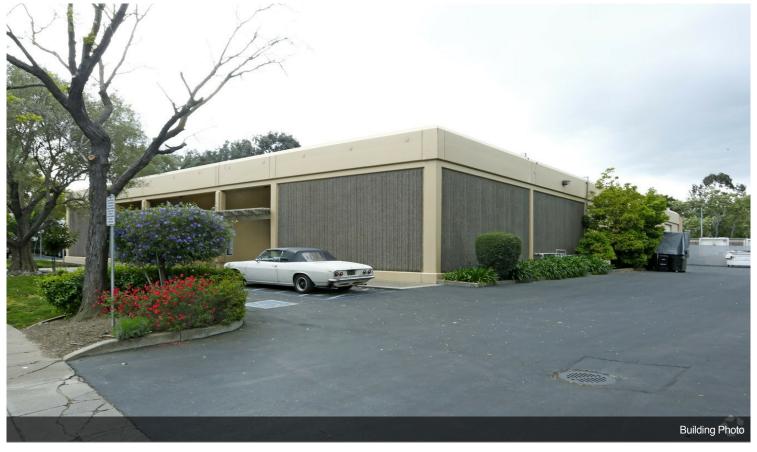

**300 Pioneer Way** 300 Pioneer Way, Mountain View, CA 94041

Dave Fan Tenant Planet 2033 Gateway PI,San Jose, CA 951103709 Davefan@tenantplanet.com (408) 206-8490

| Rental Rate:            | \$38.00 /SF/Yr      |
|-------------------------|---------------------|
| Min. Divisible:         | 2,000 SF            |
| Property Type:          | Flex                |
| Property Sub-type:      | Light Manufacturing |
| Building Class:         | В                   |
| Rentable Building Area: | 14,500 SF           |
| Year Built:             | 1972                |
|                         | 1972                |

## 300 Pioneer Way

\$38.00 /SF/Yr

Tenant Planet is proud to present 300 Pioneer Way in Mountain View California. It is located just doors down from the birth place of Yahoo, next door to Y Combinator and within blocks of Google, Apple and Nokia. The owner is flexible on usage to allow for tenants to make this space their own: including Flex, R&D, Light Manufacturing, Industrial and Lab Space. 14,500 SF available - free standing building (divisible)Office, Warehouse, R&D, Flex Space, Light ManufacturingAvailable NowImmediate Access to 237 and 85 freeways85 Freeway signage visibility Built 1972Parking Ratio: 3.2 / 1,000 SFTwo warehouses, each with grade-level doorsFenced and gated, outdoor parking and storage area Dual mezzanines [not included in square footage]Lease negotiable400 amps of 120/240 volt power run through a single meter, and anadded 600-amp service that serves three additional meters