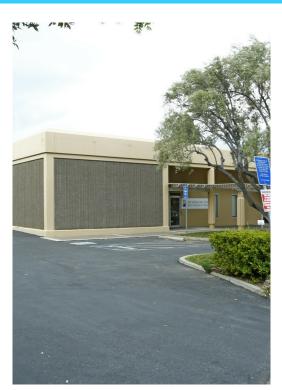

## 300 Pioneer Way

\$38.00 /SF/Yr

Tenant Planet is proud to present 300 Pioneer Way in Mountain View California. It is located just doors down from the birth place of Yahoo, next door to Y Combinator and within blocks of Google, Apple and Nokia. The owner is flexible on usage to allow for tenants to make this space their own: including Flex, R&D, Light Manufacturing, Industrial and Lab Space. 14,500 SF available - free standing building (divisible)Office, Warehouse, R&D, Flex Space, Light ManufacturingAvailable NowImmediate Access to 237 and 85 freeways85 Freeway signage visibility Built 1972Parking Ratio: 3.2 / 1,000 SFTwo warehouses, each with grade-level doorsFenced and gated, outdoor parking and storage area Dual mezzanines [not included in square footage]Lease negotiable400 amps of 120/240 volt power run through a single meter, and anadded 600-amp service that serves three additional meters