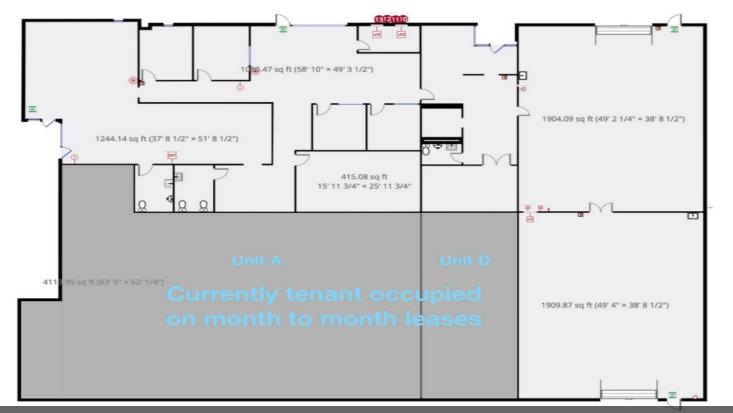

able400 amps of 120/240 volt power run through a single meter, and anadded 600-amp service that serves three additional meters

- Immediate Access to 237 and 85 freeways
- 85 Freeway signage visibility
- Fenced and gated, outdoor parking and storage area
- 400 amps of 120/240 volt power run through a single meter
- 600-amp service that serves three additional meters
- Two warehouses, each with grade-level doors





1

| Space Available | 2,000 - 14,500 SF |
|-----------------|-------------------|
| Rental Rate     | \$38.00 /SF/Yr    |
| Date Available  | Immediate         |
| Service Type    | Triple Net        |
| Space Type      | New               |
| Space Use       | Flex              |
| Lease Term      | Negotiable        |



300 Pioneer Way, Mountain View, CA 94041















pioneer floor plan