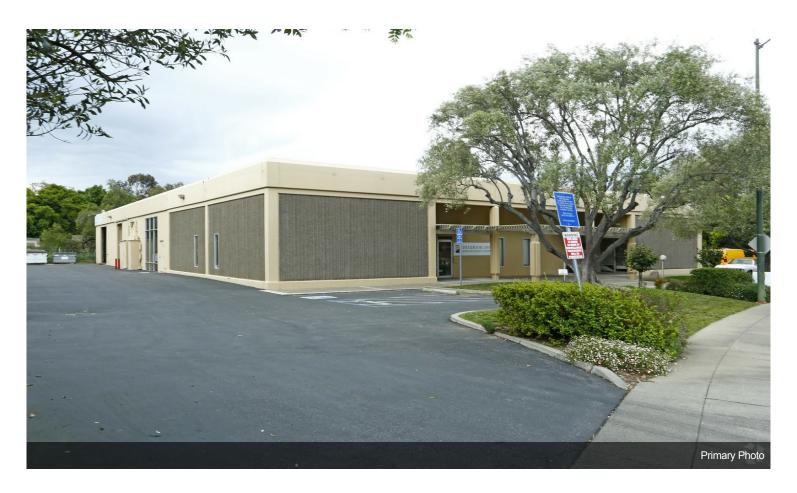

## 300 Pioneer Way

\$38.00 /SF/Yr

Tenant Planet is proud to present 300 Pioneer Way in Mountain View California. It is located just doors down from the birth place of Yahoo, next door to Y Combinator and within blocks of Google, Apple and Nokia. The owner is flexible on usage to allow for tenants to make this space their own: including Flex, R&D, Light Manufacturing, Industrial and Lab Space. 14,500 SF available - free standing building (divisible)Office, Warehouse, R&D, Flex Space, Light ManufacturingAvailable NowImmediate Access to 237 and 85 freeways85 Freeway signage visibility Built 1972Parking Ratio: 3.2 / 1,000 SFTwo warehouses, each with grade-level doorsFenced and gated, outdoor parking and storage area Dual mezzanines [not included in square footage]Lease negotiable400 amps of 120/240 volt power run through a single meter, and anadded 600-amp service that serves three additional meters