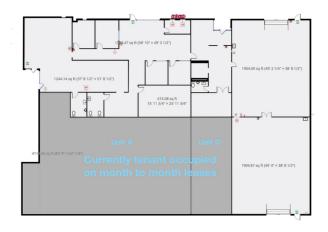

,500 SF available - free standing building (divisible)Office, Warehouse, R&D, Flex Space, Light ManufacturingAvailable NowImmediate Access to 237 and 85 freeways85 Freeway signage visibility Built 1972Parking Ratio: 3.2 / 1,000 SFTwo warehouses, each with grade-level doorsFenced and gated, outdoor parking and storage area Dual mezzanines [not included in square footage]Lease negotiable400 amps of 120/240 volt power run through a single meter, and anadded 600-amp service that serves three additional meters

- Immediate Access to 237 and 85 freeways
- 85 Freeway signage visibility
- Fenced and gated, outdoor parking and storage area
- 400 amps of 120/240 volt power run through a single meter
- 600-amp service that serves three additional meters
- Two warehouses, each with grade-level doors





1

| Space Available | 2,000 - 14,500 SF |
|-----------------|-------------------|
| Rental Rate     | \$38.00 /SF/Yr    |
| Date Available  | Immediate         |
| Service Type    | Triple Net        |
| Space Type      | New               |
| Space Use       | Flex              |
| Lease Term      | Negotiable        |



300 Pioneer Way, Mountain View, CA 94041















pioneer floor plan