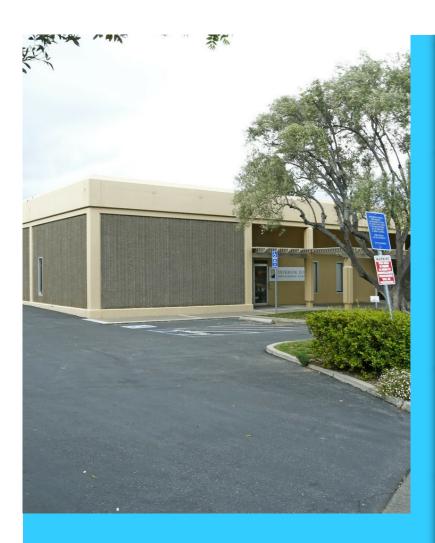

## 300 Pioneer Way

\$38.00 /SF/Yr

Tenant Planet is proud to present 300 Pioneer Way in Mountain View California. It is located just doors down from the birth place of Yahoo, next door to Y Combinator and within blocks of Google, Apple and Nokia. The owner is flexible on usage to allow for tenants to make this space their own: including Flex, R&D, Light Manufacturing, Industrial and Lab Space. 14,500 SF available - free standing building (divisible)Office, Warehouse, R&D, Flex Space, Light ManufacturingAvailable NowImmediate Access to 237 and 85 freeways85 Freeway signage visibility Built 1972Parking Ratio: 3.2 / 1,000 SFTwo warehouses, each with grade-level doorsFenced and gated, outdoor parking and storage area Dual mezzanines [not included in square footage]Lease negotiable400 amps of 120/240 volt power run through a single meter, and anadded 600-amp service that serves three additional meters