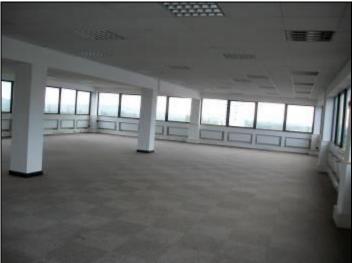

#### **DESCRIPTION**

Gwent House provides retail accommodation at ground floor with offices above. The offices are largely open plan with the benefit of good natural light, suspended ceilings with recessed lighting, central heating, perimeter trunking and carpeting. Shared WC's are located on the communal landing with disabled WC's provided on the ground floor. 4 lifts serve the building.