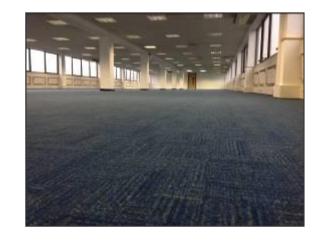

#### **DESCRIPTION**

Gwent House provides retail accommodation at ground floor with offices above. The offices are largely open plan with the benefit of good natural light, suspended ceilings with recessed lighting, central heating, perimeter trunking and carpeting. Shared WC's are located on the communal landing with disabled WC's provided on the ground floor. 4 lifts serve the building.