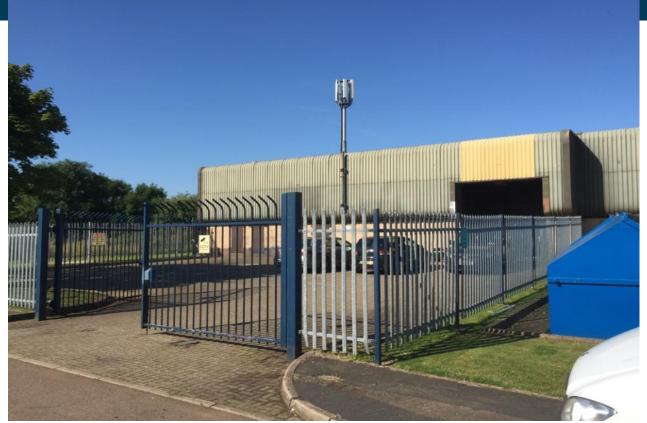

#### Description

The subject property comprises an end terraced industrial warehouse building of steel portal framed construction with brick lower elevations and profile cladding above, beneath a pitched roof.

Internally the property provides an open plan warehouse space with some office accommodation and WC facilities. The unit has a full height up and over roller shutter door, fluorescent strip lighting and a 5.5 meter minimum eaves height.

Externally the property benefits from having its own secure parking/loading forecourt surrounded by palisade fencing.