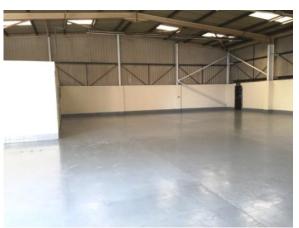

Internally the property provides an open plan warehouse space with some office accommodation and WC facilities. The unit has a full height up and over roller shutter door, fluorescent strip lighting and a 5.5 meter minimum eaves height.