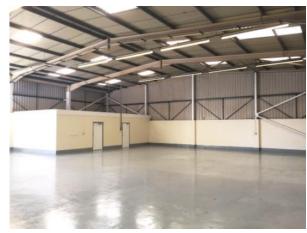

Internally the property provides an open plan warehouse space with some office accommodation and WC facilities. The unit has a full height up and over roller shutter door, fluorescent strip lighting and a 5.5 meter minimum eaves height.