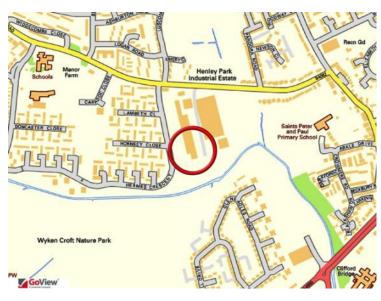

#### Location

The property is located on the Henley Park Industrial Estate in the Henley Green area of Coventry and approximately 3.5 miles of the north east of Coventry City Centre.

The estate benefits from excellent access to the M6 / M69 interchange lying approximately 1.5 miles to the south west.