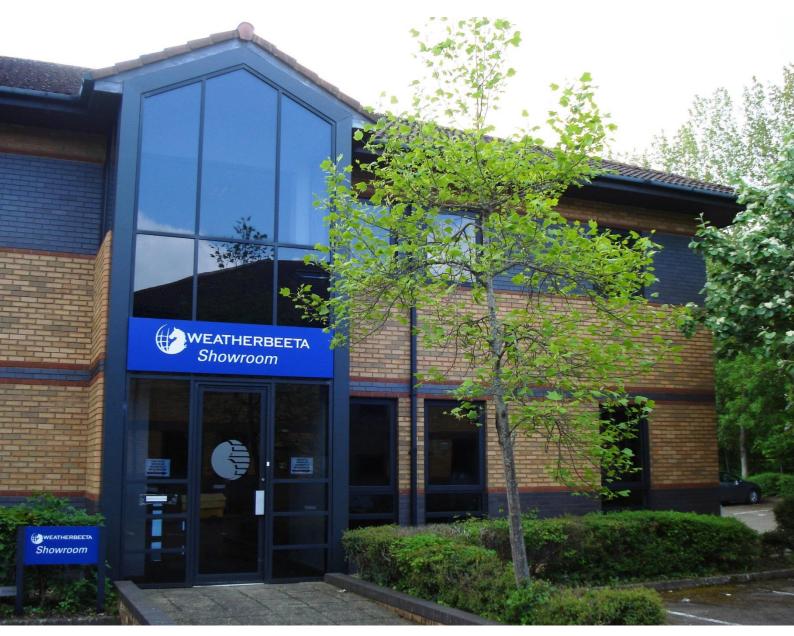

## Modern Self Contained Offices Unit 8 Somerville Court Banbury Business Park, Adderbury, OX17 3SN

### **DESCRIPTION**

The premises comprise a self-contained ground and first floor corner office suite which benefits from air conditioning and separate male and female WCs. The property also benefits from 15 car parking spaces and a separate kitchen area.