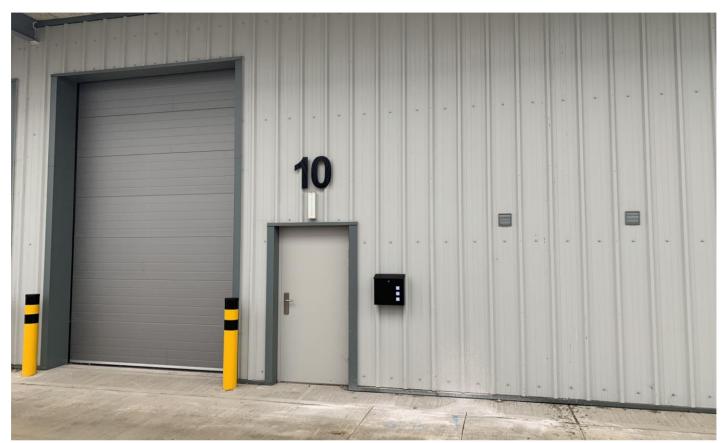

# TO LET LIGHT INDUSTRIAL UNITS

UNIT 15, KENRICH BUSINESS PARK, ELIZABETH WAY, HARLOW, ESSEX CM19 5TL

AREA: 1,450 ft<sup>2</sup> (135 m<sup>2</sup>)

Indicative photo of internal

strettons.co.uk

#### Amenities

• 3 Phase electricity

Loading doors

- Secure parking
- Average eaves height 4.8m
- Rolling Shutter
- WC Facility
  - Kitchenette