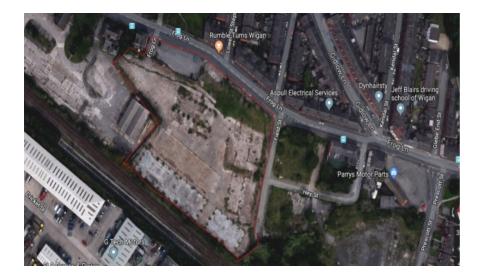

### Location

This residential development site located in the town of Wigan, which itself is approximately half mile from Wigan Town Centre, easy access to motorway networks including M56, M6 and M62 therefore offering good transport links. The site measuring approximately 3.1 acres has been granted planning permission by Wigan Council.

### Address:

Frog Lane, Wigan, Merseyside