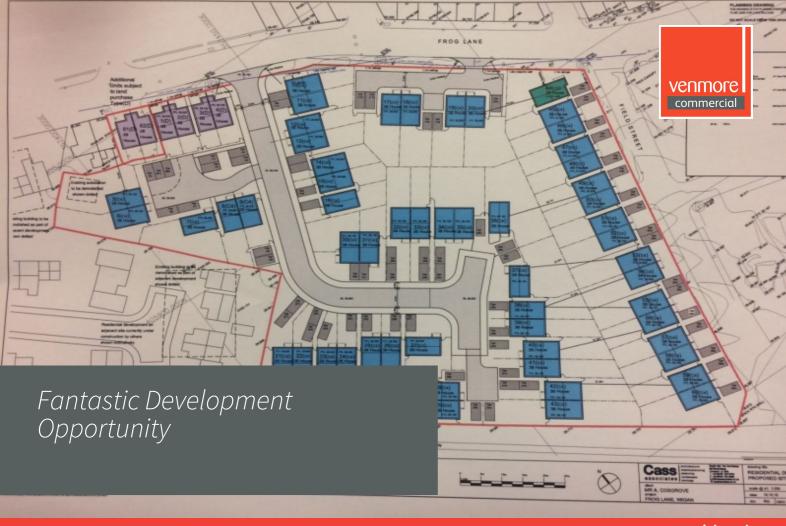

# Description

Venmore Commercial are delighted to present for sale this excellent development opportunity with full planning (ref: A/16/83282/RMMAJ) for 56 x 3 bedroom 2 storey dwellings (11 with detached garages) and 6 x 2 bedroom 2 Storey dwellings. The plot is approximately 3.1 acres.

### Accommodation

Planning approval 56no 3 bedroom dwellings 11 of which include detahced garage, 6 no 2 bedroom dwellings.