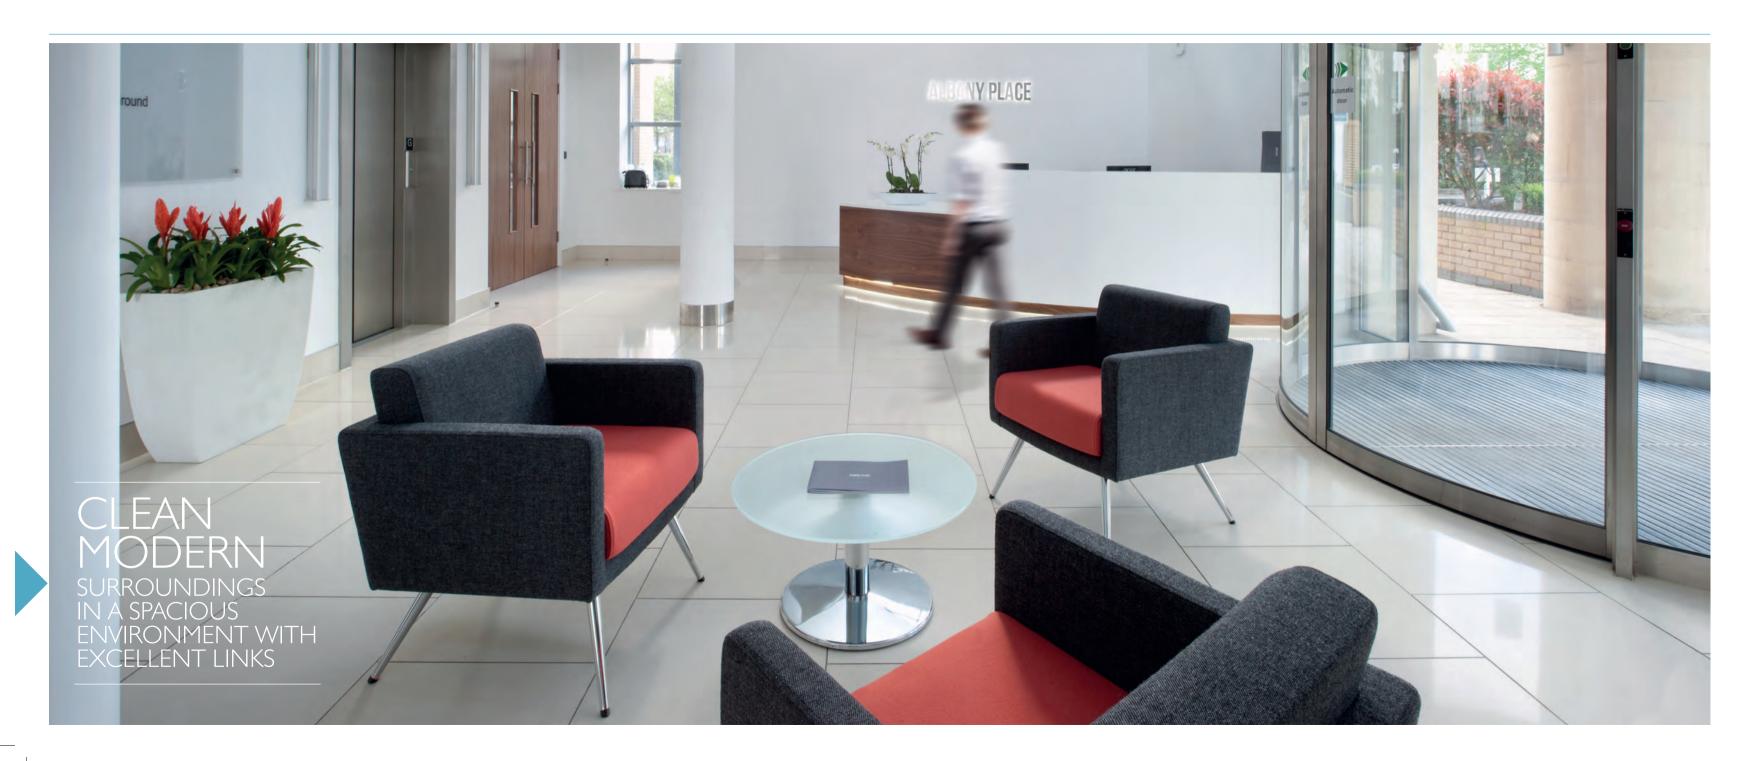

## SPECIFICATION OF THE HIGHEST STANDARD

At Albany Place, the available space has been refurbished to the very highest standard, offering the kind of spec that you'd expect for your business.

Set in an immaculately landscaped environment, its impressive qualities are clear, inside and out.

#### SPECIFICATION

- + REFURBISHED DOUBLE HEIGHT RECEPTION WITH NEW LIGHTING AND FINISHES
- + 4 PIPE FAN COIL AIR CONDITIONING
- + RAISED FLOOR (100MM FLOOR VOID) WITH NEW CARPET TILES
- + UNDER-FLOOR POWER TRACK
- + MINERAL FIBRE SUSPENDED CEILING INCORPORATING LG7 LIGHTING