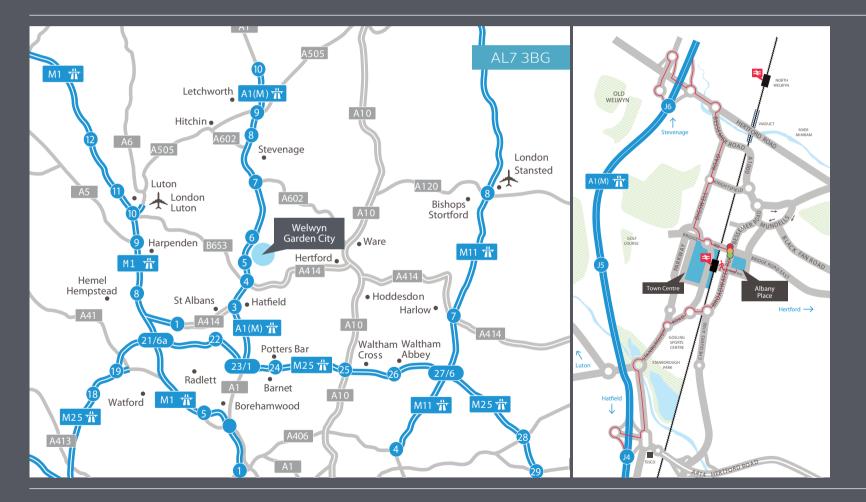

#### CONNECTIONS

Perfectly situated for road and rail, Albany Place is only a three minute walk from the train station – from there it's less than half an hour to the heart of London. By car, the A1(M) is a five minute drive, with the M25 only nine miles away. And for those paying a flying visit, London Luton Airport can be reached in 25 minutes.

#### BY ROAD

- + ONLY 5 MINUTES TO THE A1(M), JUNCTION 4 OR 6
- + APPROX. 9 MILES NORTH OF M25 (JUNCTION 23)
- + A414 PROVIDES FAST EAST/WEST LINK BETWEEN THE M11 AND M1

#### BY AIR

- + LONDON LUTON ONLY 25 MINUTES AWAY VIA THE B653
- + LONDON STANSTED LESS THAN AN HOUR AWAY VIA A414/A120
- + LONDON HEATHROW IS 45 MINUTES AWAY VIA M25