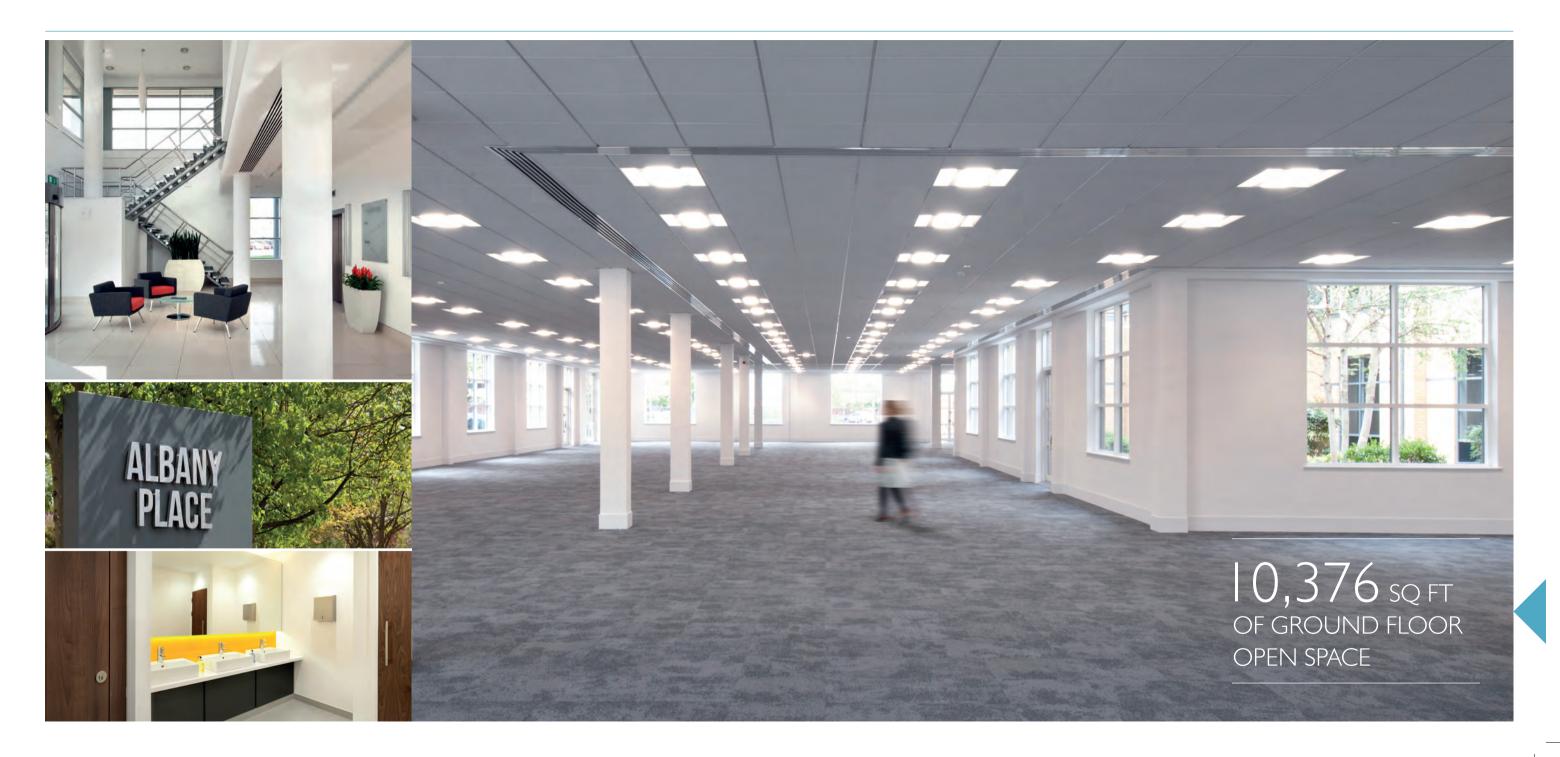

### At Albany Place, everything is designed around you and your specific requirements.

A landscaped campus-style development, this is landmark office space of the most impressive kind, featuring premium quality finishes with only one suite of 10,376 sq ft remaining.

10,376 sq ft

Move your business to Albany Place and you move to an office space that is as flexible as you need it to be.