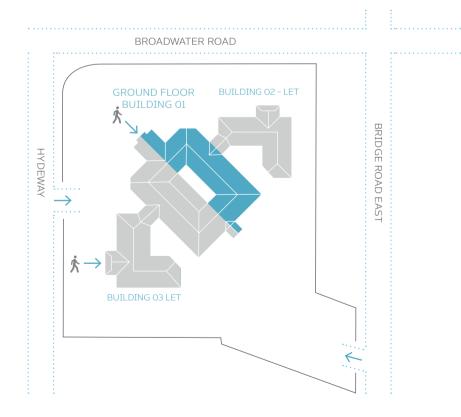

Conveniently located, Albany Place can be accessed from Broadwater Road, Hydeway and Bridge Road East.

Albany Place Broadwater Road Welwyn Garden City AL7 3BG

albanyplace.co.ul

brayfoxsmith.com brayfo

Paul Smith paulqsmith@brayfoxsmith.com James Shillabeer jamesshillabeer@brayfoxsmith.com

### O1 BUILDING OI

Ground floor Suite 110,376 SQ FT availableGround floor Suite 2Let to IAM RoadSmartTOTAL10,376 SQ FT 964 SQ M

For further information visit albanyplace.co.uk or contact the agents to arrange a viewing.