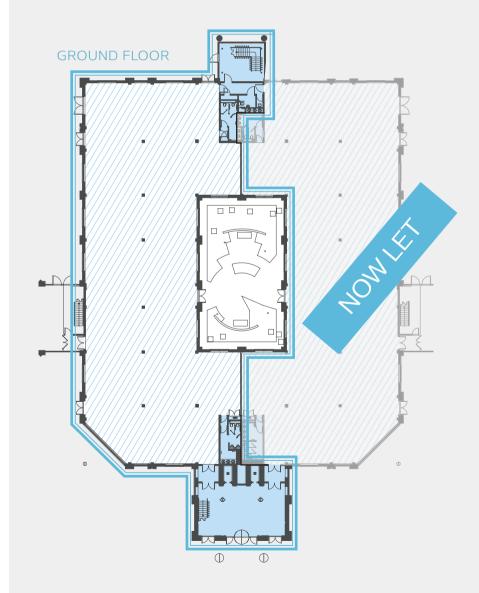

### O1 BUILDING OI

Ground floor Suite 110,376 SQ FT availableGround floor Suite 2Let to IAM RoadSmartTOTAL10,376 SQ FT 964 SQ M

For further information visit albanyplace.co.uk or contact the agents to arrange a viewing.