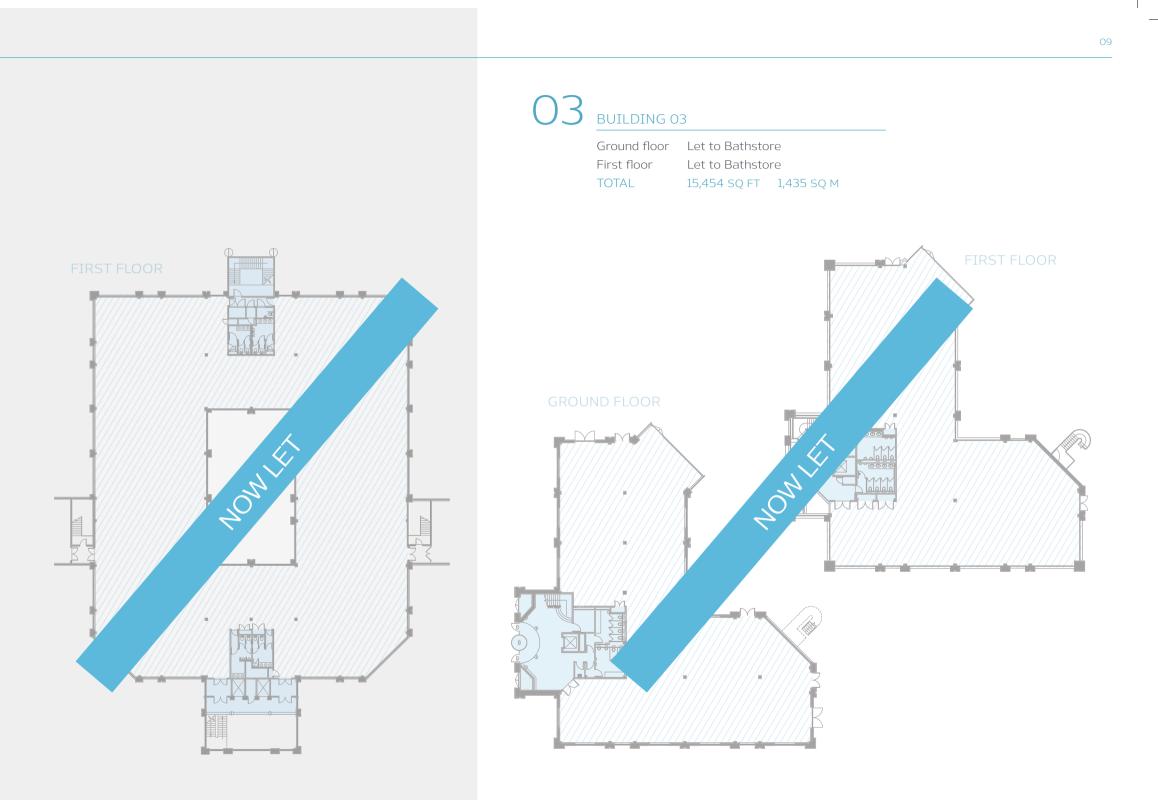

### O1 BUILDING OI

Ground floor Suite 110,376 SQ FT availableGround floor Suite 2Let to IAM RoadSmartTOTAL10,376 SQ FT 964 SQ M

For further information visit albanyplace.co.uk or contact the agents to arrange a viewing.