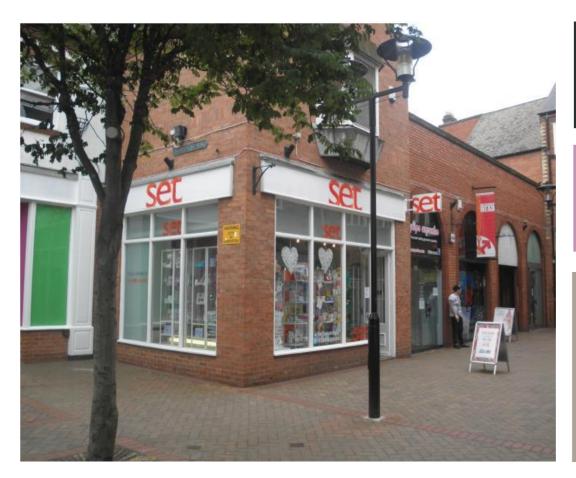

#### LOCATION

St Martin's Shopping Centre is an open retail scheme within the heart of Leicester City Centre. Retailers within the scheme include Just Fair Trade, Pizza Express, Urban Chic and Panasonic.

#### DESCRIPTION

The property comprises a two storey retail unit with ground floor sales and first floor stores.