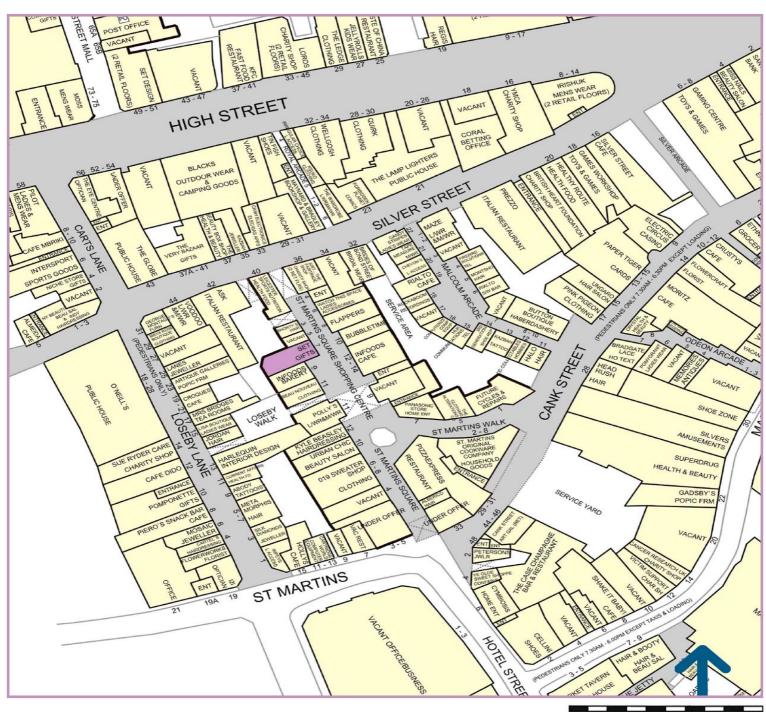

#### LOCATION

St Martin's Shopping Centre is an open retail scheme within the heart of Leicester City Centre. Retailers within the scheme include Just Fair Trade, Pizza Express, Urban Chic and Panasonic.

## LEICESTER UNIT 8 ST MARTIN'S SHOPPING CENTRE, 7 SILVER WALK

50 METRES