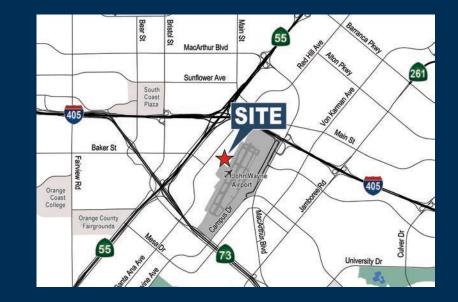

## **Building Features:**

- Prime Location ±3.91 Acre Site, Adjacent to John Wayne Airport
- ±18,565 SF of New Creative Office Space
- Ability to Expand Office/ R&D area up to ±60,000 SF and 100% HVAC
- Fully Sprinklered
- 173 Parking Spaces (expandable)

- 22' Warehouse Clear Height
- 3000 Amp Power Panel
- Loading: 2 DH (12' x 12')
  2 GL (12' x 12')
- Large Fenced Yard
- Immediate Access to the 405 and 55 Freeways