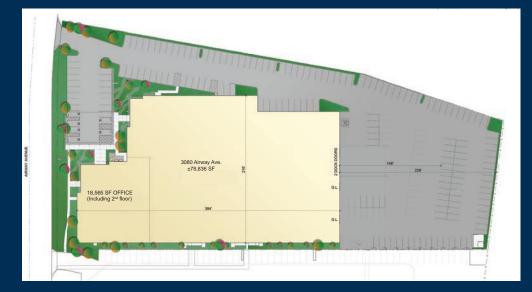

## **Building Features:**

- Prime Location ±3.91 Acre Site, Adjacent to John Wayne Airport
- ±18,565 SF of New Creative Office Space
- Ability to Expand Office/ R&D area up to ±60,000 SF and 100% HVAC
- Fully Sprinklered
- 173 Parking Spaces (expandable)

- 22' Warehouse Clear Height
- 3000 Amp Power Panel
- Loading: 2 DH (12' x 12')
  2 GL (12' x 12')
- Large Fenced Yard
- Immediate Access to the 405 and 55 Freeways