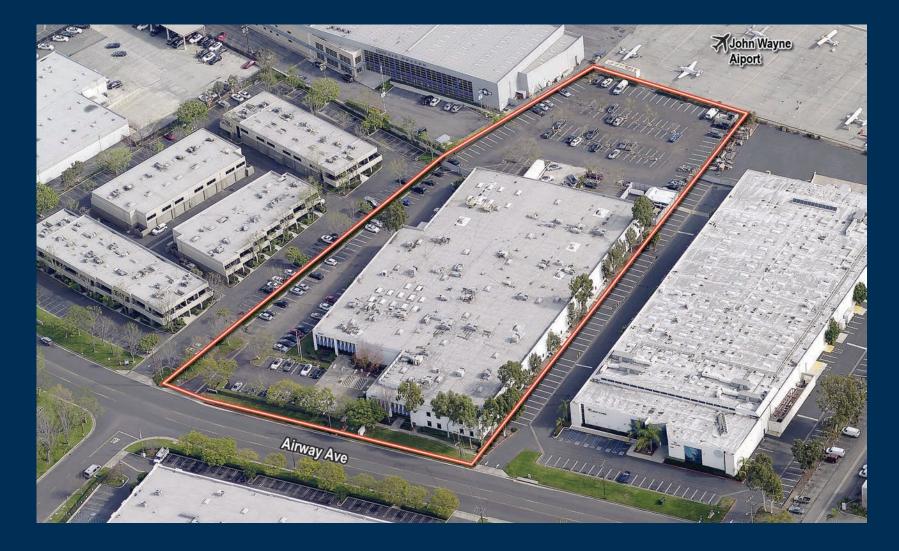

## **Building Features:**

- Prime Location ±3.91 Acre Site, Adjacent to John Wayne Airport
- ±18,565 SF of New Creative Office Space
- Ability to Expand Office/ R&D area up to ±60,000 SF and 100% HVAC
- Fully Sprinklered
- 173 Parking Spaces (expandable)

- 22' Warehouse Clear Height
- 3000 Amp Power Panel
- Loading: 2 DH (12' x 12')
  2 GL (12' x 12')
- Large Fenced Yard
- Immediate Access to the 405 and 55 Freeways