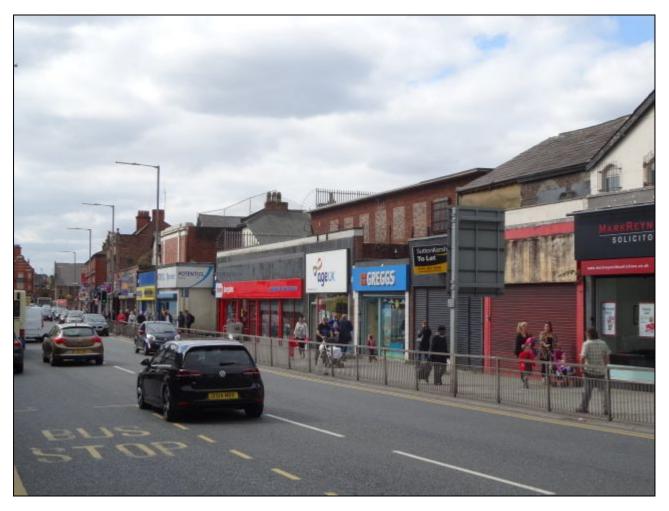

#### SITUATION/DESCRIPTION

The premises are prominently situated on Walton Vale (A59) approximately 4 miles north of Liverpool City Centre. Walton Vale is one of the main arterial routes into the city centre with the start of the M57 and M58 motorways approximately 2 miles towards the north.

Neighbouring retailers in occupation include **Boots Pharmacy, Card Factory, Home Bargains, Age UK, The Chicken Barbecue** and **Iceland**.