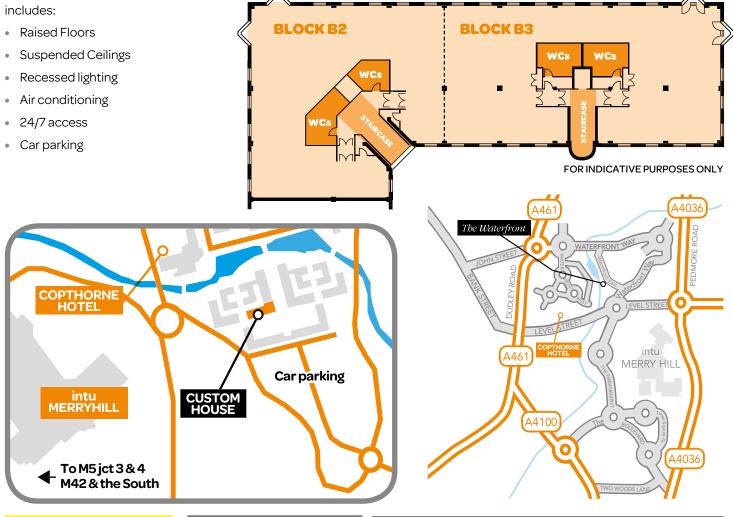

### The Waterfront Custom House

Brierley Hill DY51LW

#### Location

Custom House is located within the spectacular Waterfront complex. Established occupiers who have chosen The Waterfront include: Age UK, West Midlands Ambulance Service, HM Revenue & Customs and Higgs & Sons Solicitors. The Waterfront provides a range of bars, restaurants and retail facilities in addition to the Copthorne Hotel.

Adjacent to the Waterfront is intu Merry Hill Shopping Centre which boasts an excellent selection of shops, restaurants, cafes and a multiplex cinema. It is a major regional destination.

#### **Custom House**

The premises comprise high specification offices. The specification includes: