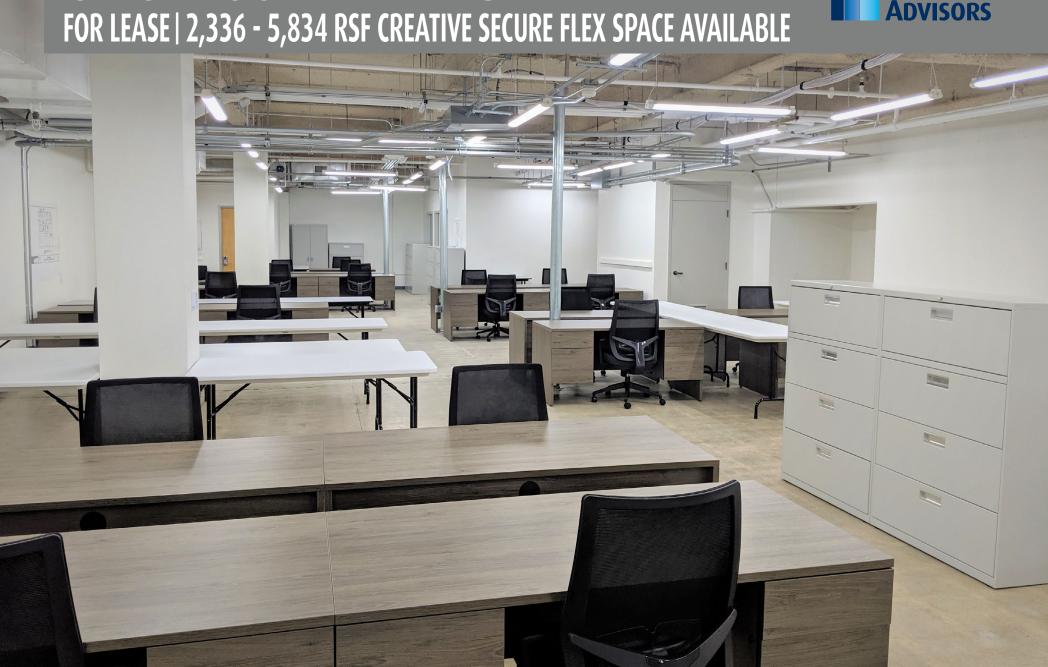

## **FLEX SPACE**

- 2,336 5,834 SF
- Turnkey GSA Security
- · Level 1 Buildout Basement
- \$1.50/SF + Fixed Electric
- Available Now

COMMERCIAL ASSET ADVISORS

FOR LEASE | 2,336 - 5,834 RSF CREATIVE SECURE FLEX SPACE AVAILABLE