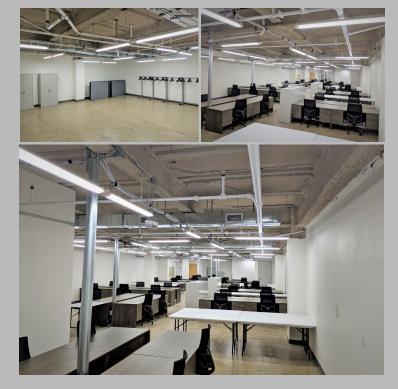

## **FLEX SPACE**

- 2,336 5,834 SF
- Turnkey GSA Security
- · Level 1 Buildout Basement
- \$1.50/SF + Fixed Electric
- Available Now

COMMERCIAL ASSET ADVISORS

FOR LEASE | 2,336 - 5,834 RSF CREATIVE SECURE FLEX SPACE AVAILABLE