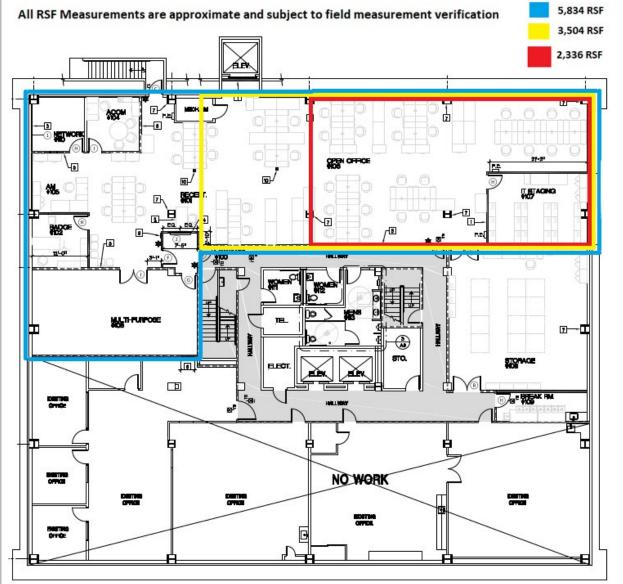

## **FLEX SPACE**

- 2,336 5,834 SF
- Turnkey GSA Security
- · Level 1 Buildout Basement
- \$1.50/SF + Fixed Electric
- Available Now

COMMERCIAL ASSET ADVISORS

FOR LEASE | 2,336 - 5,834 RSF CREATIVE SECURE FLEX SPACE AVAILABLE