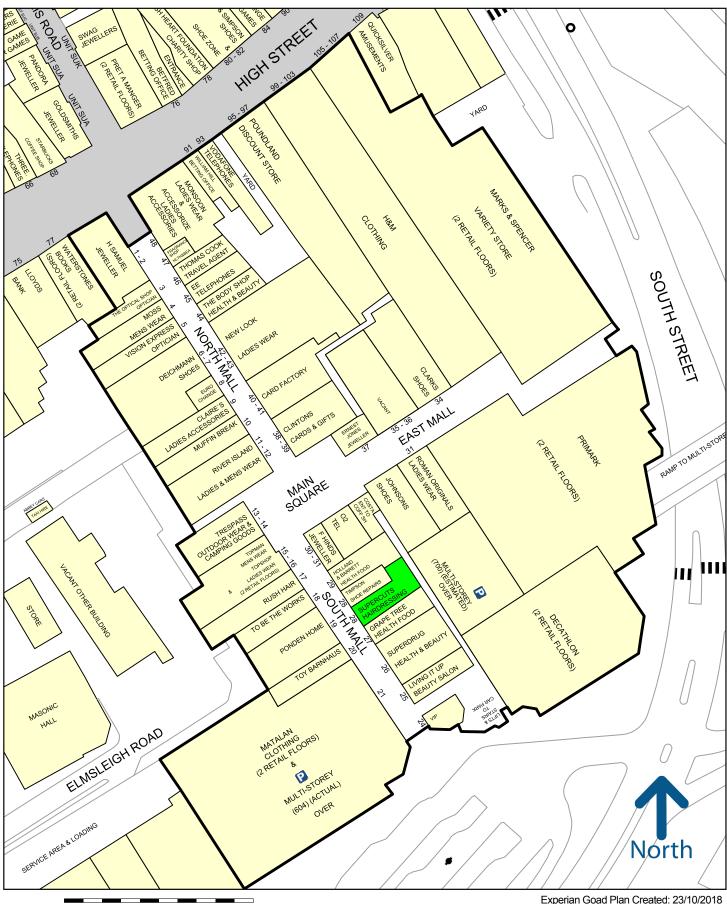

CIRCA 800 sq. ft. ground floor only

- New lease available
- Rent £30,000 pax
- Service Charge approx. £6,500 pa
- Rateable Value £32,500 / Rates Payable £15,957.50
  - Subject to vacant possession
- Nearby occupiers include Superdrug, Holland & Barrett, Decathlon, Matalan,
   Rush, Topshop/Topman