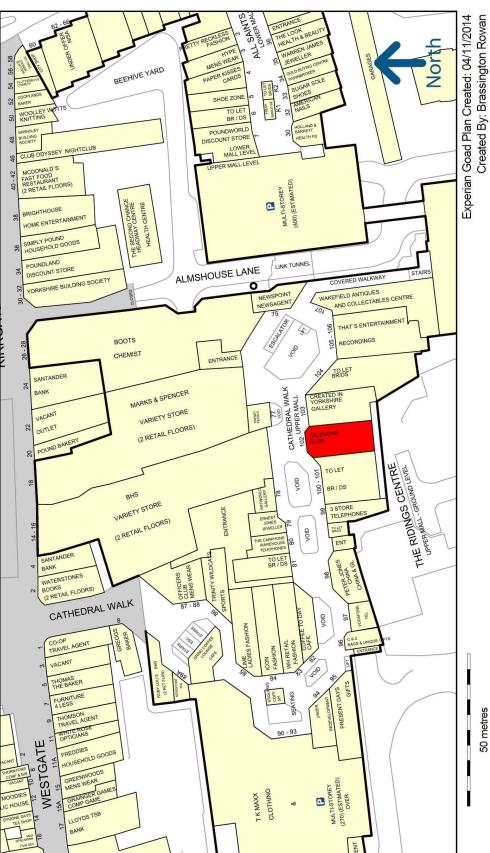

# 102 CATHEDRAL WALK THE RIDINGS SHOPPING CENTRE

## **LOCATION**

The Ridings Shopping Centre is at the heart of the retail offer in Wakefield providing approximately 345,000 sq ft of covered retail accommodation.

Anchor tenants include Marks & Spencer, TK Maxx, BhS, Primark and Morrisons. Other occupiers include Boots, Clintons, Internacionale, Footlocker, F Hinds and Warren James Jewellers.

The centre benefits from an adjoining multi-storey car park with approximately 1,070 spaces.

The unit is situated opposite **BhS** and **Marks & Spencer**.