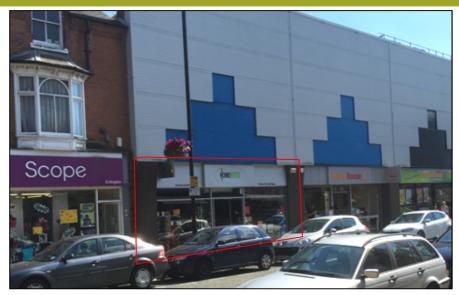

# Erdington, 224 High Street, B23 6SJ

3,435 sq ft

Retail Premises - Leasehold

## LOCATION

The property is situated to the southern end of Erdington High Street. Erdington is located approximately 5 miles north west of Birmingham City Centre in close proximity to the countries motorway network, via junction 6 of the M6 motorway.

The immediate area is a mixture of multiple retailers and local traders, with multiple retailers being **Greggs**, **Ladbrokes**, **Halifax**, **Jennings Bet**, **Coral Bookmakers**, **Bright House**, **Lloyds**, **Farmfoods**, **Scope** and **Iceland**.

# **DESCRIPTION**

The premises comprise ground floor sales with rear ancillary stores and staff facilities. The unit offers large open plan accommodation.

There is one hour on street parking to the front elevation, and along the majority of the High Street.