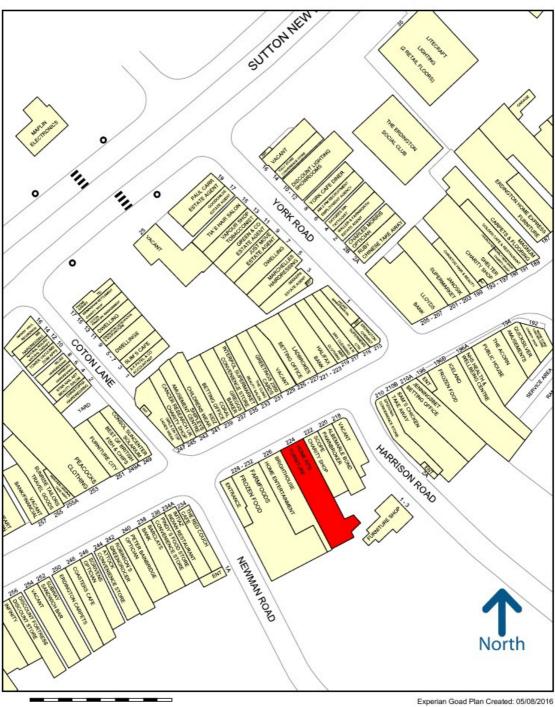

# JOHNSON FELLOWS

CHARTERED SURVEYORS

Birmingham - Erdington

50 metres

Created By: Johnson Fellows

Copyright and confidentiality Experian, 2016. © Crown copyright and database rights 2016. OS 100019885

For more information on our products and services: www.experian.co.uk/goad | goad.sales@uk.experian.com | 0845 601 6011