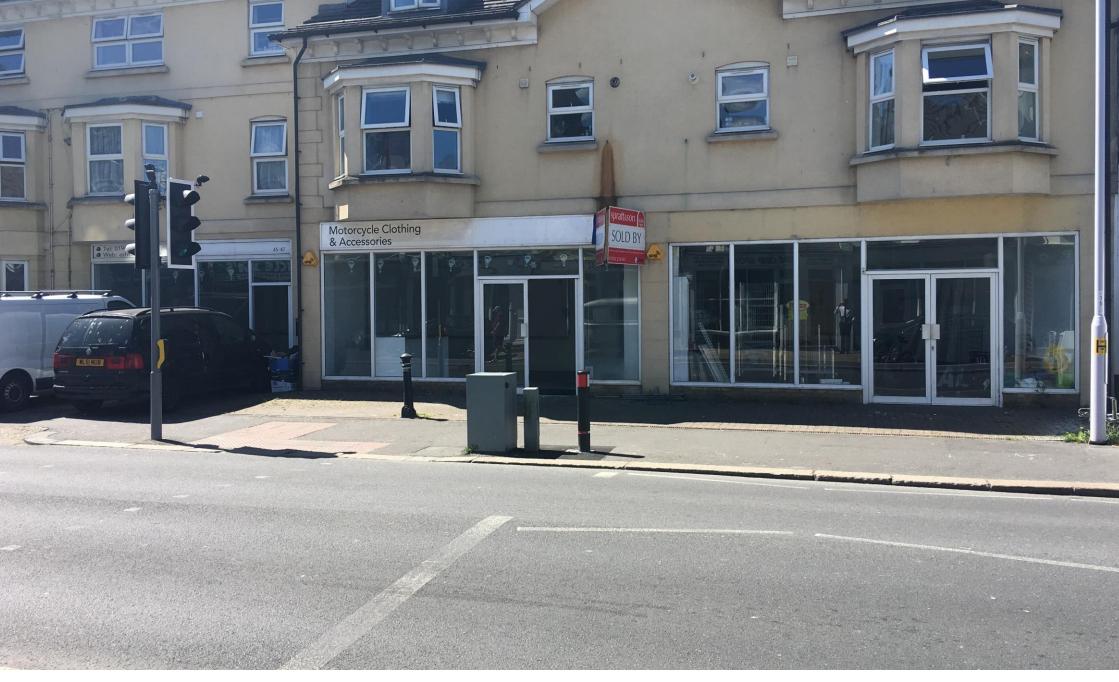

# **CHOICE OF THREE SHOPS TO LET IN PROMIENT LOCATION**

45, 47 and 49 Teville Road, Worthing, West Sussex, BN11 1UX

#### LOCATION:

The properties occupy a prominent location in a highly visible position close to the junction of Teville Road, Tarring Road and South Farm Road. The property is approximately ¼ of a mile from Worthing town centre, whilst Worthing mainline railway station is within few minutes walk.

Interior of No.49

**Exterior of building** 