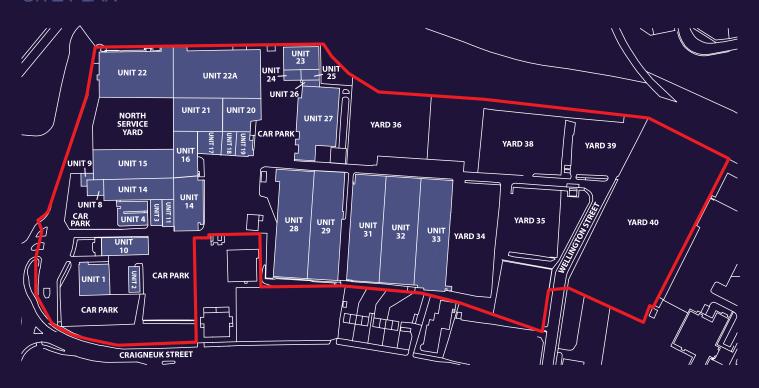

### SITE PLAN

### **ACCOMMODATION TO LET**

| Unit 14  | 21,054 sq ft | 1,955.98 sq m |
|----------|--------------|---------------|
| Unit 14A | 711 sq ft    | 66.05 sq m    |
| Unit 20  | 6,225 sq ft  | 578.32 sq m   |
| Unit 21A | 8,431 sq ft  | 783.27 sq m   |
| Unit 26  | 399 sq ft    | 37.07 sq m    |
| Unit 28  | 27,000 sq ft | 2,508.38 sq m |