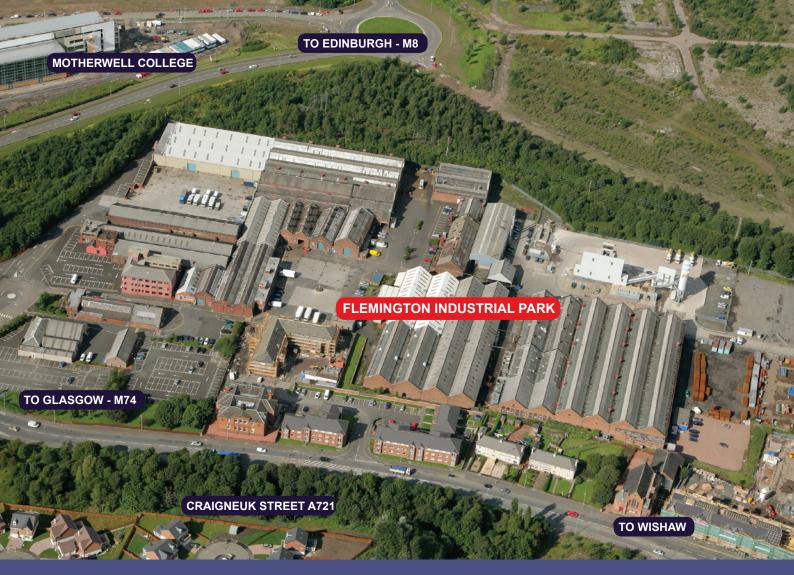

## FLEMINGTON INDUSTRIAL PARK

Motherwell ML1 2NT

400 sq ft - 58,685 sq ft (37 sq m - 5,452 sq m)

- Flexible lease terms available
- Cranage available
- Yard space available
- 24 hour CCTV

### LOCATION

Flemington Industrial Park lies to the south east of Motherwell town centre on the southern edge of the major Ravenscraig redevelopment. The industrial park is located within a short distance of the M8 and M74 motorways and is 16 miles from Glasgow and 40 miles from Edinburgh. Additionally, a regular rail service to Glasgow Central Station operates from Shieldmuir Station which is close-by.

The park is accessed directly from the A721 and also via Craigneuk Street and Wellington Street.

### DESCRIPTION

Flemington Industrial Park is a self-contained site and comprises a range of industrial units and storage yards of various sizes. The buildings are generally of traditional brick and steel construction and the yards are covered in tarmac or hard standing. A schedule of current availability is listed below.