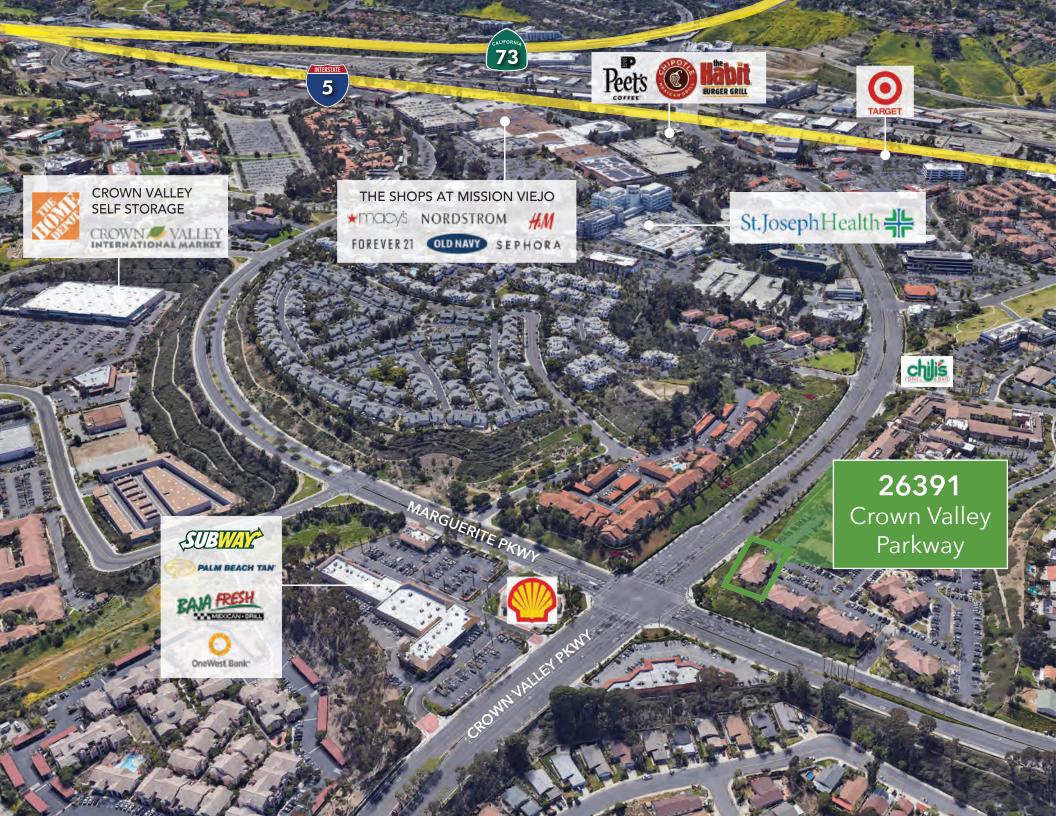

## 26391 Crown Valley Parkway, Mission Viejo, CA 92691 ±8,206 SF Multi-Tenant Office Building

26391

DAVID E. LAFOSSE Lee & Associates Senior Vice President CalDRE: 01237629 949.790.3164 dlafosse@leeirvine.com

## **OFFICE FOR LEASE 26391 CROWN VALLEY PKWY**

Mission Viejo, CA

## OFFICE FOR LEASE 26391 CROWN VALLEY PKWY

Mission Viejo, CA

9838 Research Drive | Irvine, CA 92618 | 949.727.1200 | lee-associates.com

f 🎐 in