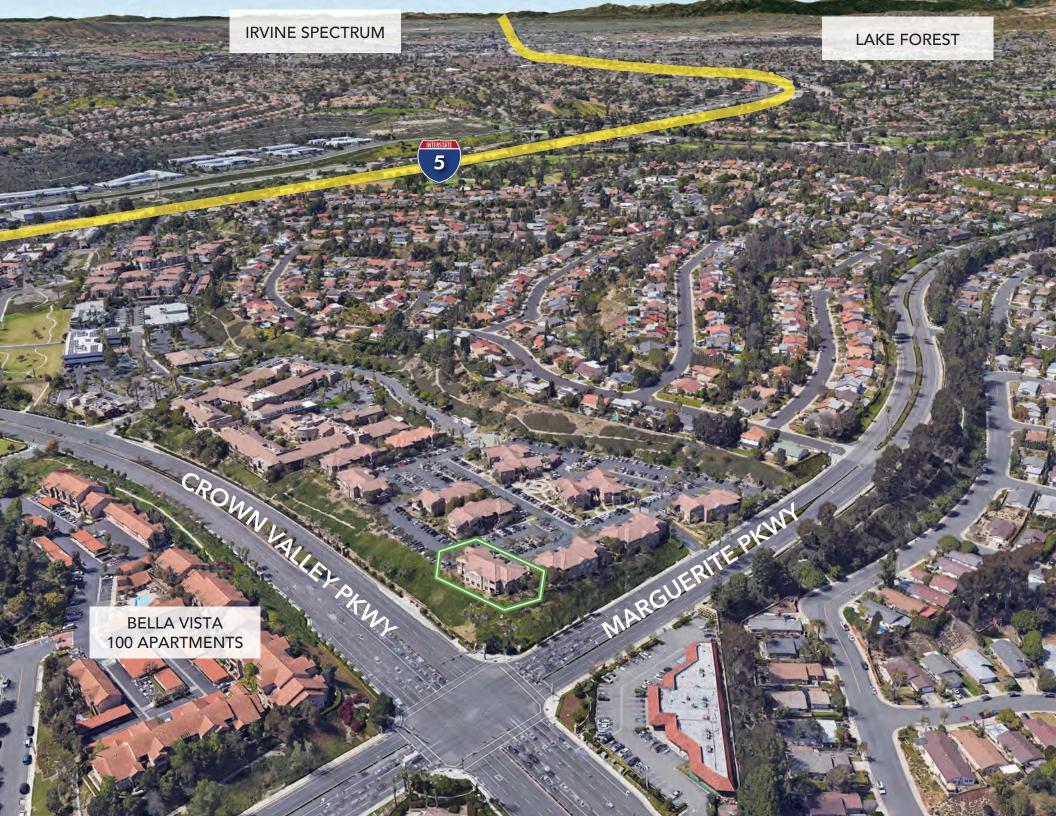

## 26391 Crown Valley Parkway, Mission Viejo, CA 92691 ±8,206 SF Multi-Tenant Office Building

26391

DAVID E. LAFOSSE Lee & Associates Senior Vice President CalDRE: 01237629 949.790.3164 dlafosse@leeirvine.com

## **OFFICE FOR LEASE 26391 CROWN VALLEY PKWY**

Mission Viejo, CA

## OFFICE FOR LEASE 26391 CROWN VALLEY PKWY

Mission Viejo, CA

9838 Research Drive | Irvine, CA 92618 | 949.727.1200 | lee-associates.com

f 🎐 in