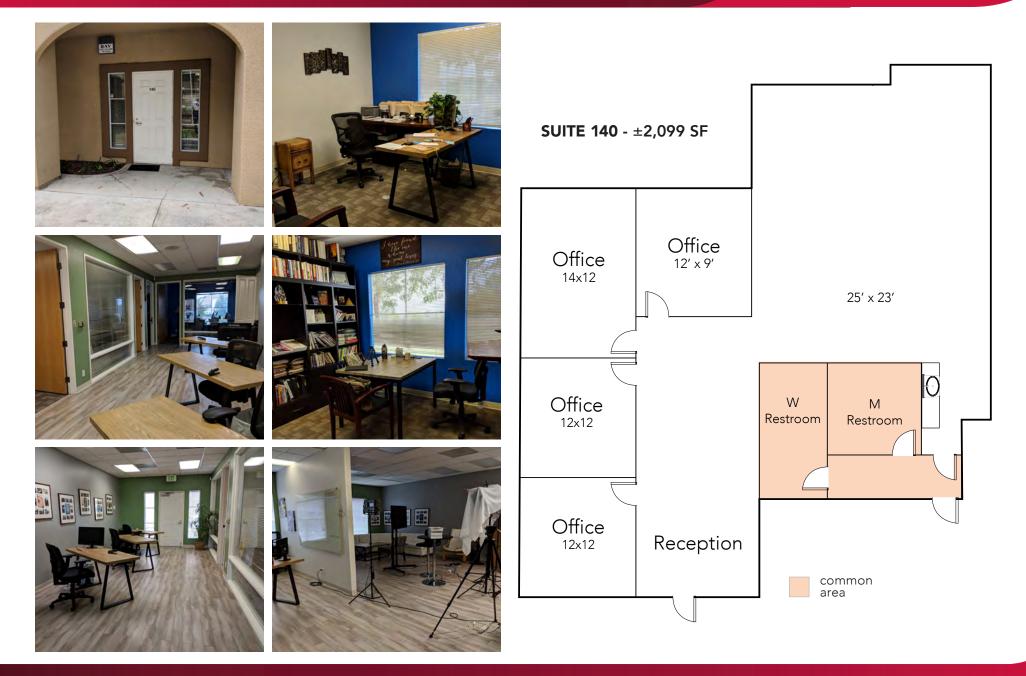

#### SUITE 140: ±2,099 SF

#### **COMMENTS:**

- \$2.55 PSF (\$5,352.45/month) + janitorial ٠
- Corner suite ۲
- 4 windowed treatment rooms •
- Coffee bar •
- Medical use allowable (\$2.55 PSF + janitorial) ٠
- **Tenant Improvements** ٠