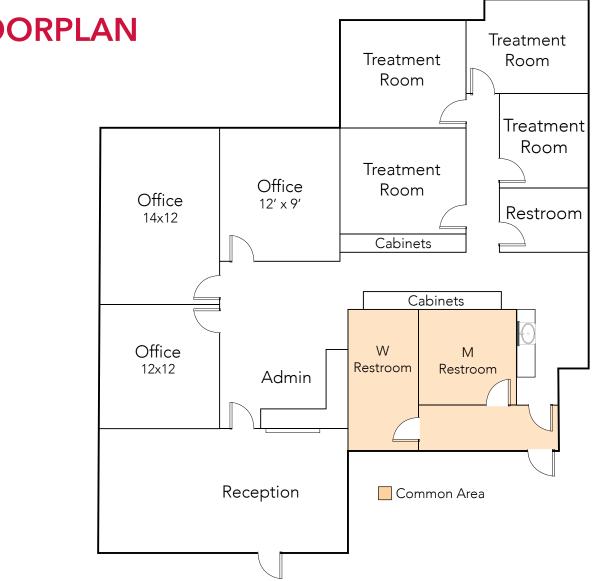

## **HYPOTHETICAL FLOORPLAN**

Suite 140 ±2,099 SF

9838 Research Drive | Irvine, CA 92618 | 949.727.1200 | lee-associates.com

f 🎐 in