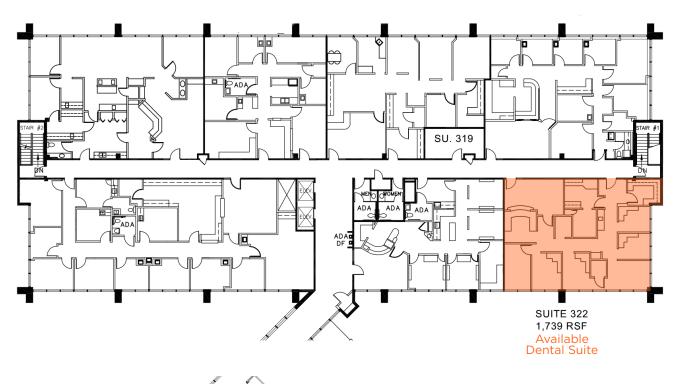

FOR LEASE **Foxhill Medical Building** 4601 W 109th Street / Overland Park, KS

## **3rd Floor Availabilities / Demographics**

|                    | 1 Mile    | 3 Miles   | 5 Miles  |
|--------------------|-----------|-----------|----------|
| Population         | 5,292     | 76,574    | 223,555  |
| Households         | 2,519     | 33,610    | 97,297   |
| Average HH Income  | \$144,549 | \$111,220 | \$98,429 |
| Daytime Population | 22,687    | 113,256   | 197,398  |
| # Businesses       | 934       | 5,693     | 11,879   |