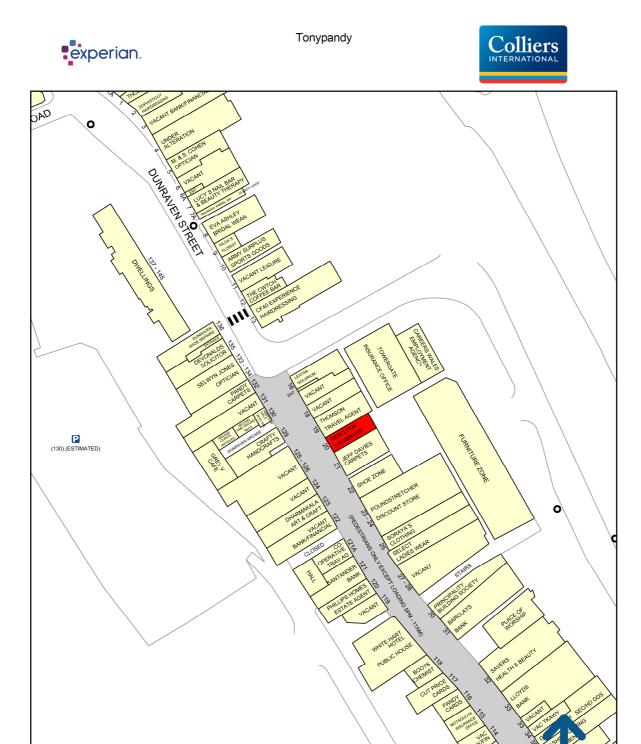

#### **LOCATION**

Tonypandy is located approximately 6 miles west of Pontypridd and 17 miles north west of Cardiff. The premises is located on Dunraven Street, the main shopping street in the town. Nearby tenants include Thomson Travel. Shoezone and HSBC.

Colliers International 50 George Street London W1U 7GA +44 20 7935 4499

www.colliers.com/uk/retail

Experian Goad Plan Created: 06/04/2018 Created By: Colliers International

Copyright and confidentiality Experian, 2017. © Crown copyright and database rights 2017. OS 100019885