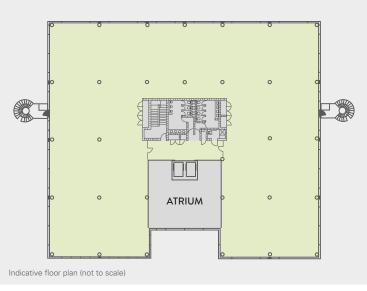

# **Accommodation:**

| Ground Floor | 1,596 sq ft | 148 sq m |
|--------------|-------------|----------|
| First Floor  | 2,109 sq ft | 196 sq m |
| Second Floor | 6,340 sq ft | 589 sq m |