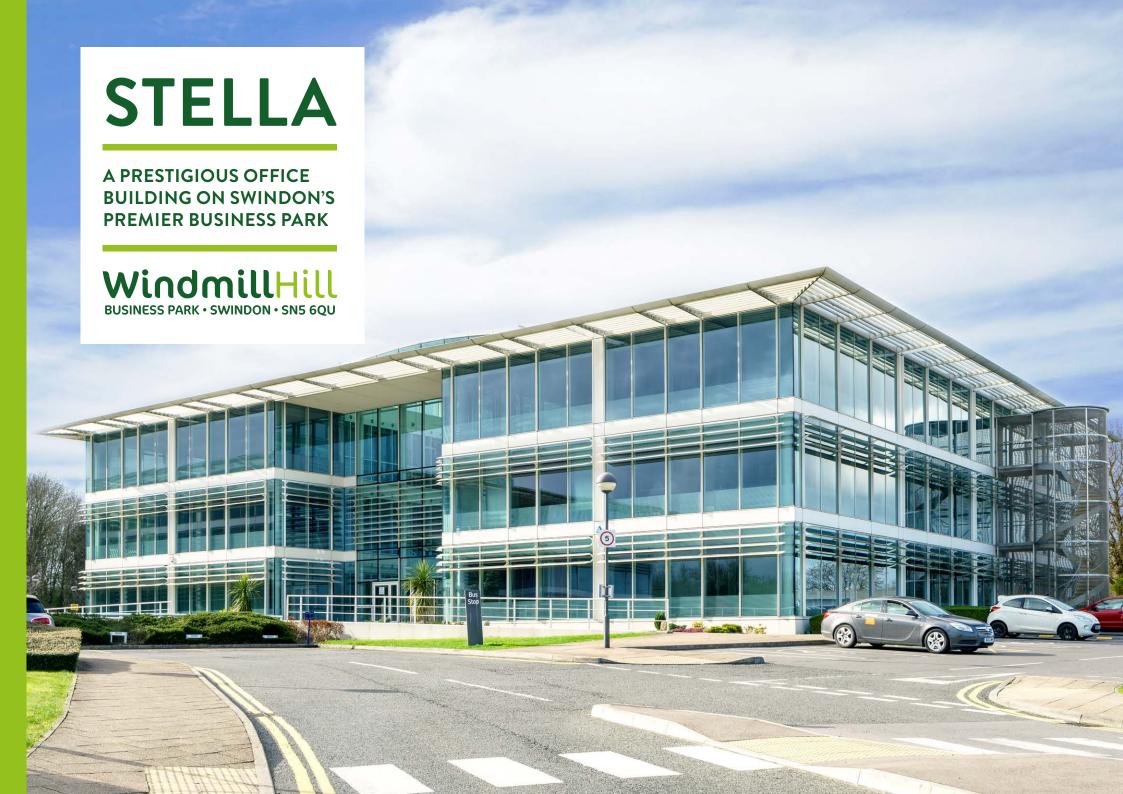

# A PRESTIGIOUS OFFICE OPPORTUNITY

# AN INTERNATIONAL BUSINESS PARK

Windmill Hill Business Park is an imaginative collection of high quality office buildings set in a beautifully landscaped business park setting, overlooking the Wiltshire countryside. The environment is peaceful and relaxed, with lakes and pedestrian walkways to the local shops, easy connections to the Wiltshire cycleway and nearby access to J16 of the M4, just a quarter of a mile away.