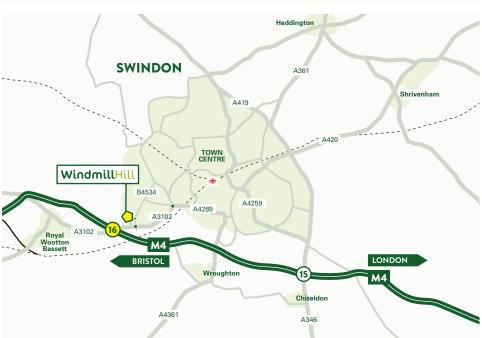

# AN INTERNATIONAL BUSINESS PARK

Windmill Hill Business Park is an imaginative collection of high quality office buildings set in a beautifully landscaped business park setting, overlooking the Wiltshire countryside. The environment is peaceful and relaxed, with lakes and pedestrian walkways to the local shops, easy connections to the Wiltshire cycleway and nearby access to J16 of the M4, just a quarter of a mile away.

# AN ESTABLISHED LOCATION

Windmill Hill Business Park has fast communications by road and rail to the UK's major commercial centres and airports. London is an hour away. Heathrow even nearer.

Windmill Hill Business Park is located in west Swindon, just 20 minutes from the town centre and railway station.

## **Drive times:**

| Cirencester | 13 miles | 21 minutes  |
|-------------|----------|-------------|
| Oxford      | 36 miles | 59 minutes  |
| Bristol     | 37 miles | 45 minutes  |
| Reading     | 46 miles | 50 minutes  |
| Heathrow    | 69 miles | 65 minutes  |
| London      | 83 miles | 120 minutes |