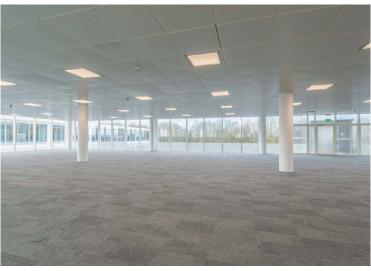

# Stella is a high specification office building offering the following key features:

- > Four pipe fan-coil air conditioning with digital control and provision for full building management system control
- > Parking ratio of 1:295 sq ft
- > Striking full height reception atrium with glass lifts
- > Full access raised floors with 150mm floor void
- > LED Lighting
- > Suspended metal ceilings
- Male and female toilet facilities with showers on each floor