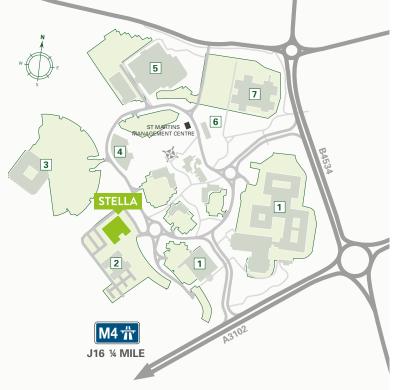

# AN INTERNATIONAL BUSINESS PARK

Windmill Hill Business Park is an imaginative collection of high quality office buildings set in a beautifully landscaped business park setting, overlooking the Wiltshire countryside. The environment is peaceful and relaxed, with lakes and pedestrian walkways to the local shops, easy connections to the Wiltshire cycleway and nearby access to J16 of the M4, just a quarter of a mile away.

# **Local occupiers**

1 RWE

**2+7** Nationwide

**3** ARVAL

4 Regus

**5** Vodafone

6 Child Base Nurseries