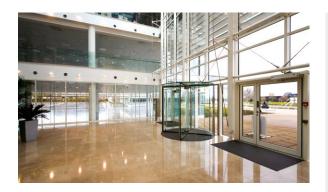

# Stella is a high specification office building offering the following key features:

- > Four pipe fan-coil air conditioning with digital control and provision for full building management system control
- > Parking ratio of 1:295 sq ft
- > Striking full height reception atrium with glass lifts
- > Full access raised floors with 150mm floor void
- > LED Lighting
- > Suspended metal ceilings
- Male and female toilet facilities with showers on each floor