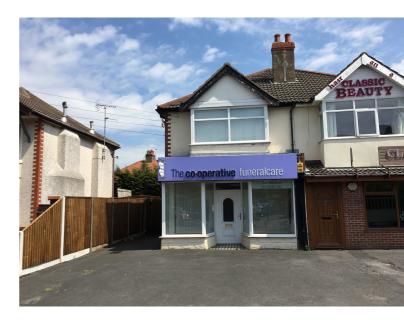

#### **LOCATION**

The subject premises are prominently located on Fleetwood Road North where it meets Rydal Avenue within a popular residential area.

#### **DESCRIPTION**

The property comprises a two-storey semi- detached former ground floor funeral parlour with separate first floor residential accommodation sold on a long leasehold basis. Internally the unit provides a small reception area to the front, leading to further office/retail space and w/c, kitchen to the rear. Externally at the back of the property there is a reasonable sized courtyard/garden which can be accessed through the side gate. Parking is available in the forecourt fronting the building. The building is offered with vacant possession of the ground floor only.