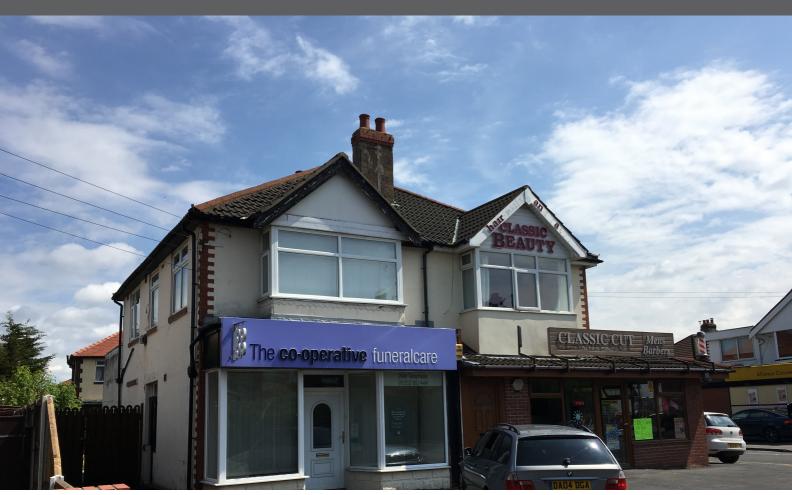

#### **LOCATION**

The subject premises are prominently located on Fleetwood Road North where it meets Rydal Avenue within a popular residential area.

#### **DESCRIPTION**

The property comprises a two-storey semi- detached former ground floor funeral parlour with separate first floor residential accommodation sold on a long leasehold basis. Internally the unit provides a small reception area to the front, leading to further office/retail space and w/c, kitchen to the rear. Externally at the back of the property there is a reasonable sized courtyard/garden which can be accessed through the side gate. Parking is available in the forecourt fronting the building. The building is offered with vacant possession of the ground floor only.