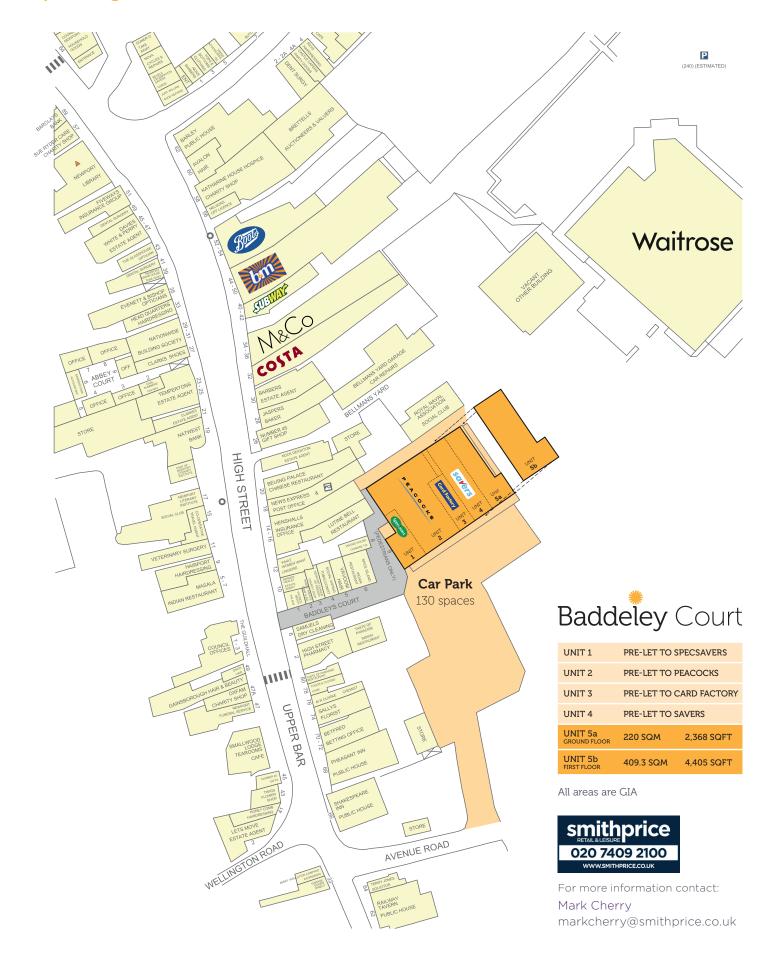

## NEW TOWN CENTRE DEVELOPMENT

**Opening Summer 2019** 

Fronting the main town centre car park with pre-lets agreed with

PEACOCKS

Remaining retail/leisure space of up to 6,770 GIA available to pre-let.

The traditional High Street is lined with a vibrant mix of independent operators complemented by major retailers including Waitrose and Boots, supported by popular brands such as B&M Bargains, Greggs, Clarks, Costa and M&Co.

The units are accessed directly from the town's main car park and via pedestrianised walkway from the High Street. There is a large service area at the side of the unit.