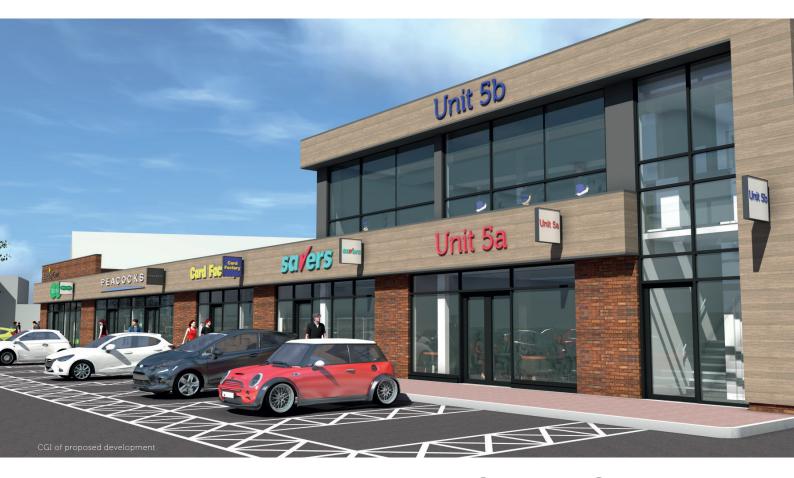

## NEW TOWN CENTRE DEVELOPMENT

**Opening Summer 2019** 

Fronting the main town centre car park with pre-lets agreed with

PEACOCKS

Remaining retail/leisure space of up to 6,770 GIA available to pre-let.

The traditional High Street is lined with a vibrant mix of independent operators complemented by major retailers including Waitrose and Boots, supported by popular brands such as B&M Bargains, Greggs, Clarks, Costa and M&Co.

The units are accessed directly from the town's main car park and via pedestrianised walkway from the High Street. There is a large service area at the side of the unit.