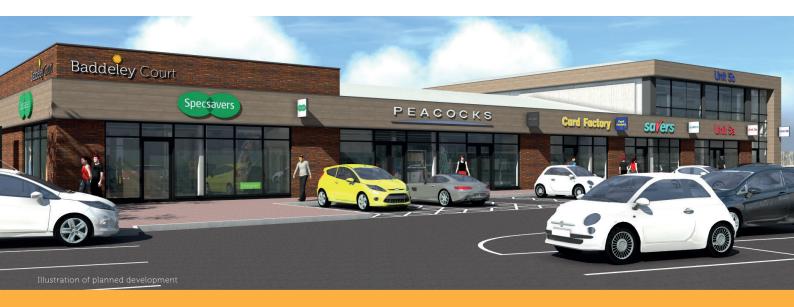

## NEW TOWN CENTRE DEVELOPMENT

**Opening Summer 2019** 

Fronting the main town centre car park with pre-lets agreed with

PEACOCKS

Remaining retail/leisure space of up to 6,770 GIA available to pre-let.

The units are accessed directly from the town's main car park and via pedestrianised walkway from the High Street. There is a large service area at the side of the unit.