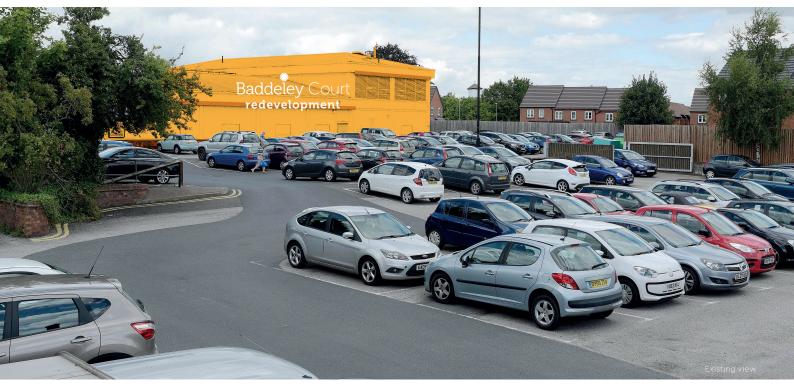

The units are accessed directly from the town's main car park and via pedestrianised walkway from the High Street. There is a large service area at the side of the unit.