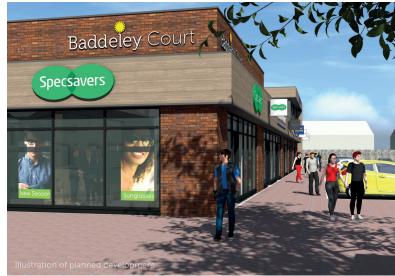

## NEW TOWN CENTRE DEVELOPMENT

**Opening Summer 2019** 

Fronting the main town centre car park with pre-lets agreed with

PEACOCKS

Remaining retail/leisure space of up to 6,770 GIA available to pre-let.

The units are accessed directly from the town's main car park and via pedestrianised walkway from the High Street. There is a large service area at the side of the unit.