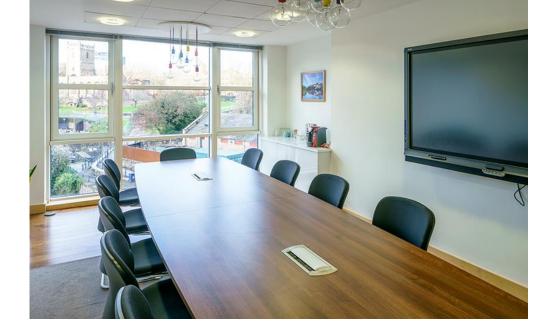

## **Description**

The building has 24/7 access and security on site plus the benefit from an onsite canteen and gym, which can both be utilised by occupiers subject to an additional charge.

The available accommodation is located on the part ground floor accessed from the main ground floor reception which is manned by a commissionaire.

The office is predominantly open plan with one large meeting room, kitchenette and store. The accommodation has carpeted raised floors, air conditioning, low glare lighting and good natural light with views of the Floating Harbour, and is available fully furnished.