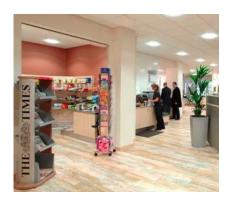

## **Description**

The building has 24/7 access and security on site plus the benefit from an onsite canteen and gym, which can both be utilised by occupiers subject to an additional charge.

The available accommodation is located on the part ground floor accessed from the main ground floor reception which is manned by a commissionaire.

The office is predominantly open plan with one large meeting room, kitchenette and store. The accommodation has carpeted raised floors, air conditioning, low glare lighting and good natural light with views of the Floating Harbour, and is available fully furnished.