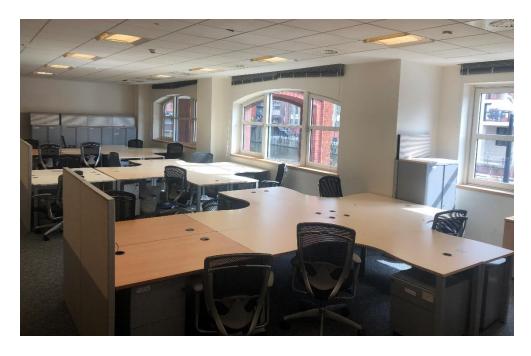

## **Description**

The building has 24/7 access and security on site plus the benefit from an onsite canteen and gym, which can both be utilised by occupiers subject to an additional charge.

The available accommodation is located on the part ground floor accessed from the main ground floor reception which is manned by a commissionaire.

The office is predominantly open plan with one large meeting room, kitchenette and store. The accommodation has carpeted raised floors, air conditioning, low glare lighting and good natural light with views of the Floating Harbour, and is available fully furnished.