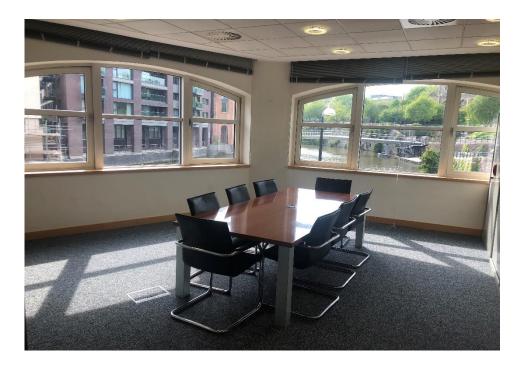

## **Description**

The building has 24/7 access and security on site plus the benefit from an onsite canteen and gym, which can both be utilised by occupiers subject to an additional charge.

The available accommodation is located on the part ground floor accessed from the main ground floor reception which is manned by a commissionaire.

The office is predominantly open plan with one large meeting room, kitchenette and store. The accommodation has carpeted raised floors, air conditioning, low glare lighting and good natural light with views of the Floating Harbour, and is available fully furnished.