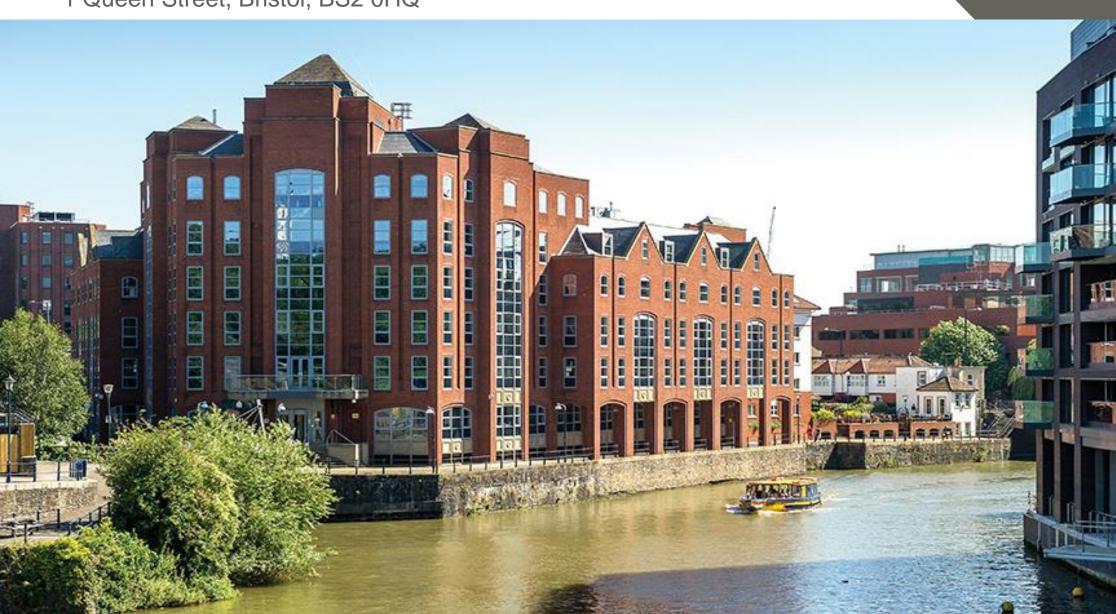

#### Location

Kings Orchard is located on Queen Street overlooking Castle Park and adjoining the Bristol Floating Harbour. The building is close to the city's inner ring road and within close walking distance of the Cabot Circus and Broadmead shopping area provides lots of amenities on the doorstep. The M32 is accessed by Bond Street close by and provides easy access to the M4/M5 motorways.

#### **Situation**

Kings Orchard is a prominently positioned high quality office building located in the heart of Bristol City Centre overlooking Bristol's Floating Harbour and Castle Park. This location is known as the heart of Bristol's Business District and is home to many leading occupiers.

It is located within approximately 10 minutes from Bristol Temple Meads Railway Station and is a short drive to the M32 motorway and thus providing excellent access to the M4 / M5 motorway interchange.

Cabot Circus, Friars Walk and St Nicholas Market are all within a short walk from the building and provide an excellent variety of restaurants, street food, shopping and leisure facilities.