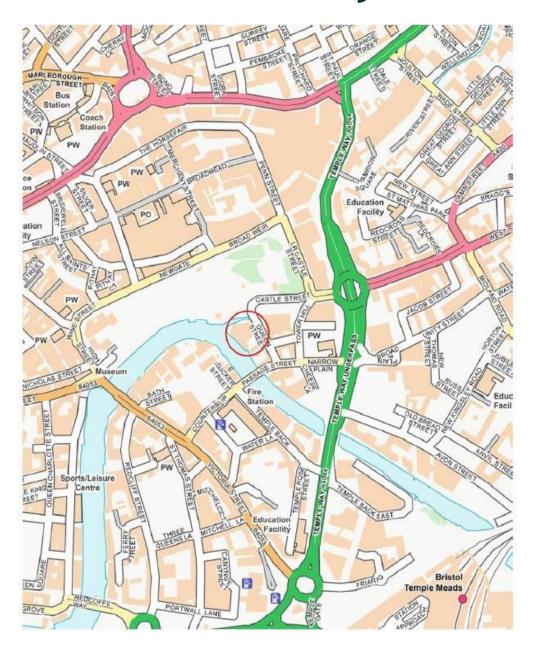

#### Location

Kings Orchard is located on Queen Street overlooking Castle Park and adjoining the Bristol Floating Harbour. The building is close to the city's inner ring road and within close walking distance of the Cabot Circus and Broadmead shopping area provides lots of amenities on the doorstep. The M32 is accessed by Bond Street close by and provides easy access to the M4/M5 motorways.

It is located within approximately 10 minutes from Bristol Temple Meads Railway Station and is a short drive to the M32 motorway and thus providing excellent access to the M4 / M5 motorway interchange.