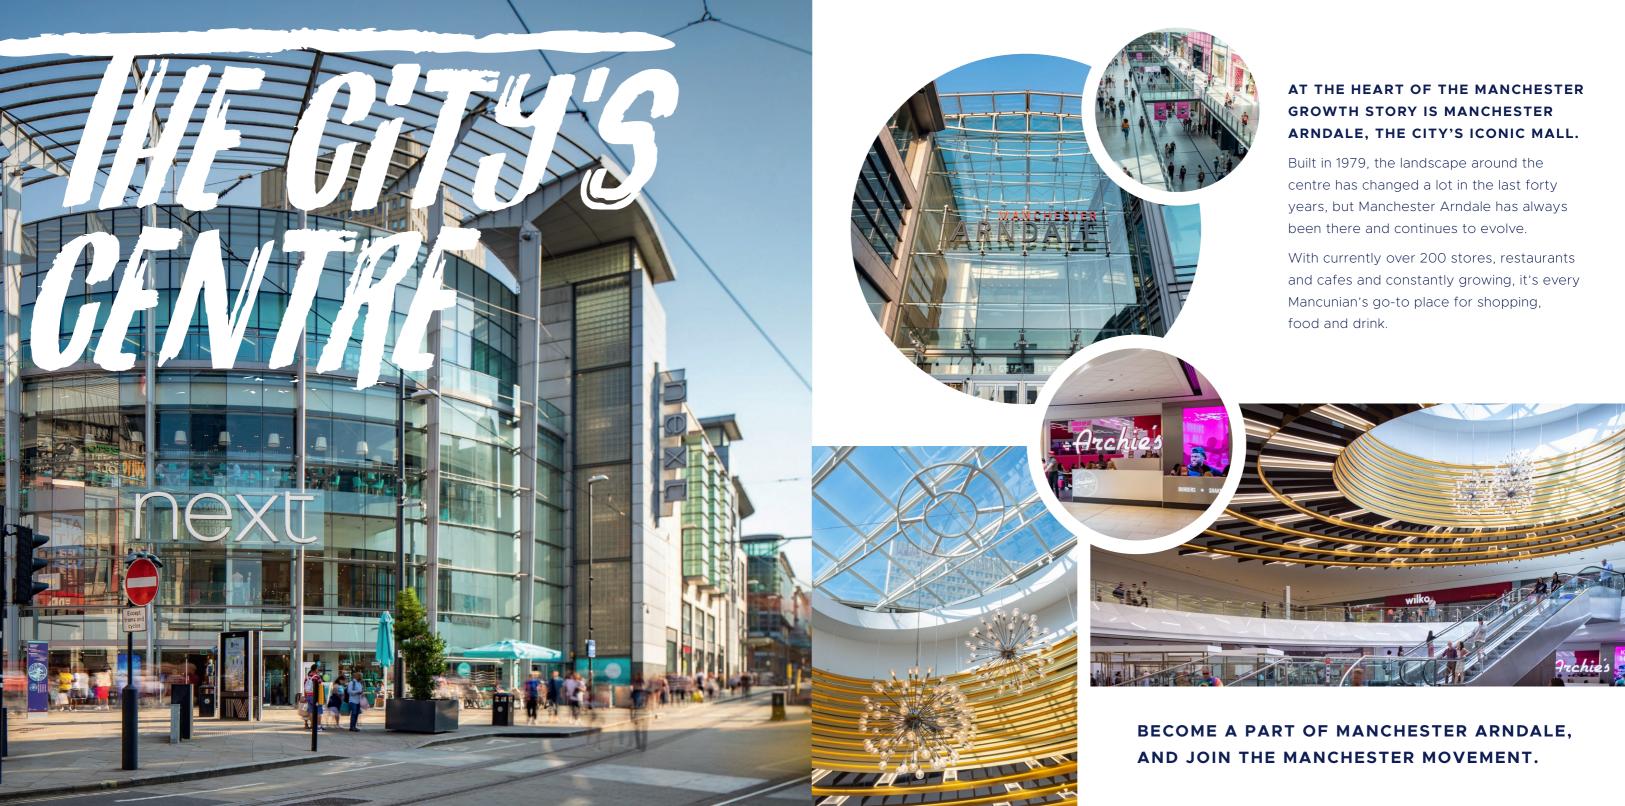

# MANCHESTER THE 2ND CITY

ANNUAL FOOTFALL

INTERNATIONAL **TOURIST HUB: HIGHEST NUMBER** OF CITY BREAKS IN THE UK OTHER THAN LONDON

ARND

TOWER CRANE COUNT

REACHED

A RECORD

64 IN 2018

### FROM FASHION AND FOOTWEAR. TO LIFESTYLE AND TECHNOLOGY, MANCHESTER ARNDALE HAS SOMETHING FOR EVERYONE.

Home to the very best of fashion, footwear, convenience and speciality brands, join us in a place where the best retailers want to be.

JUST UNDER **£2BN INVESTED** BY OVERSEAS BUYERS IN COMMERCIAL PROPERTY IN THE CONURBATIONS CENTRAL DISTRICTS BETWEEN 2015-2019

WITH ANNUAL VISITS TOTALLING AN INCREDIBLE 40 MILLION AND THE AVERAGE PERSON RETURNING 53 TIMES A YEAR, MANCHESTER ARNDALE CONTINUES TO BE THE DESTINATION OF THE NORTH WEST.