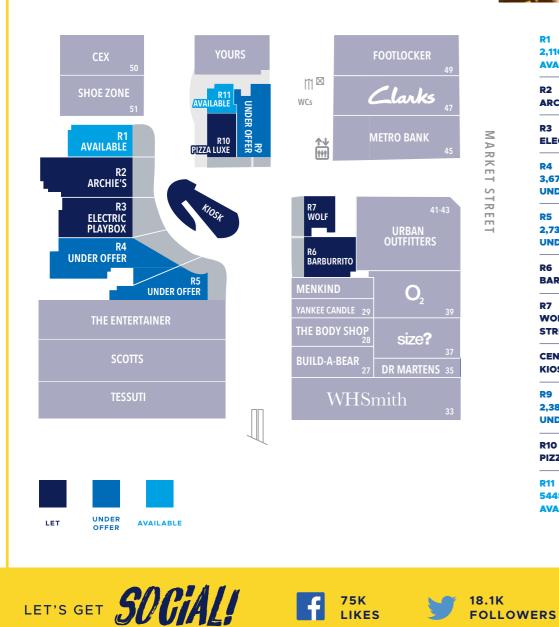

### **R1** 2,110SQ FT AVAILABLE

**R2** 

R3

**R6** 

**R7** 

Archies **ARCHIE'S** 

ELEGTRIC Playbox & ELECTRIC PLAYBOX

**R4** 3,670SQ FT UNDER OFFER

R5 2,734SQ FT UNDER OFFER

BARBURRITO BARBURRITO

WOLF **WOLF ITALIAN** STREET FOOD

**CENTRAL KIOSK** kiosk **KIOSK COFFEE BAR** 

PIZZALUXE

**R9** 2,389SQ FT UNDER OFFER

**R10** PIZZALUXE

0

14K

FOLLOWERS

**R11 544SQ FT AVAILABLE** 

DAVID O'SHEA DOS@TIMERETAILPARTNERS.COM T 0207 399 0613 M 07984 980 123

JACK MACKINNON JACK@TIMERETAILPARTNERS.COM T 0207 399 0612 M 07545 598 517

STEVE TREGENZA STREGENZA@METISREALESTATE.COM T 0161 806 0866 M 07899 988 112