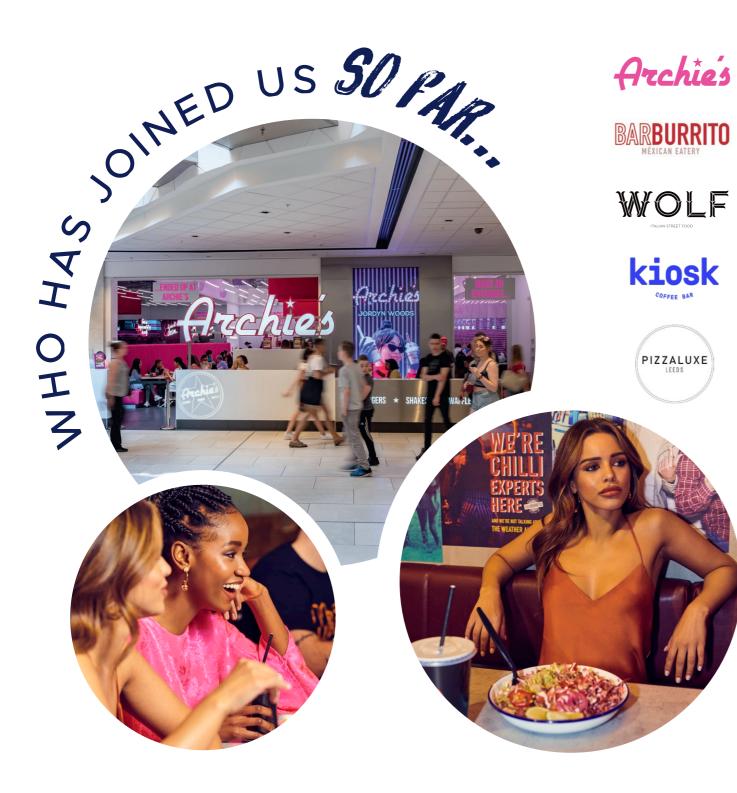

### **R1** 2,110SQ FT AVAILABLE

**R2** 

R3

**R6** 

**R7** 

Archies **ARCHIE'S** 

ELEGTRIC Playbox & ELECTRIC PLAYBOX

**R4** 3,670SQ FT UNDER OFFER

R5 2,734SQ FT UNDER OFFER

BARBURRITO BARBURRITO

WOLF **WOLF ITALIAN** STREET FOOD

**CENTRAL KIOSK** kiosk **KIOSK COFFEE BAR** 

PIZZALUXE

**R9** 2,389SQ FT UNDER OFFER

**R10** PIZZALUXE

0