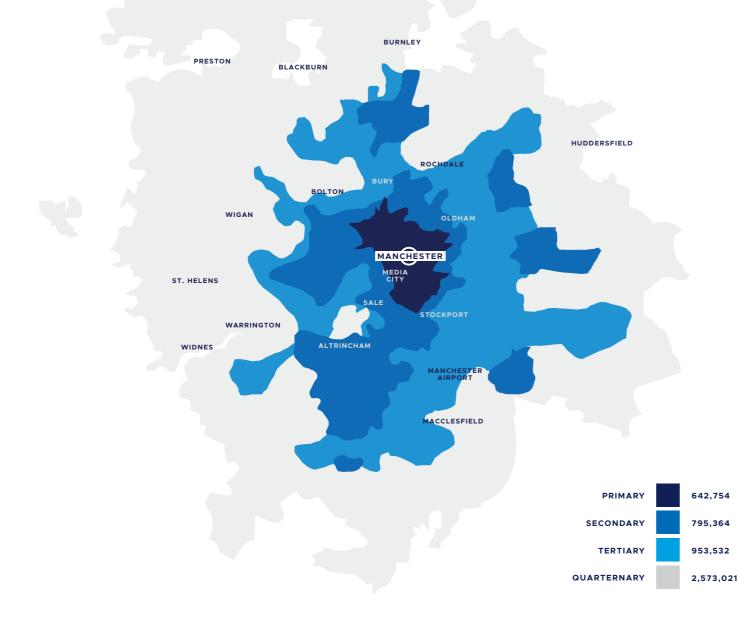

## 4,964,671 TOTAL RESIDENT CATCHMENT

### 90,000 **PEOPLE WORK IN MANCHESTER CITY CENTRE**

16%

CATCHMENT

SECONDARY CATCHMENT

4<sub>MINS</sub>

FROM MANCHESTER ARNDALE TO

FROM MANCHESTER ARNDALE TO MARKET STREET TRAM STOP / METROLINK

MANCHESTER ARENA

11% TERTIARY CATCHMENT

QUARTERNARY CATCHMENT

FROM MANCHESTER ARNDALE TO SPINNINGFIELDS

FROM MANCHESTER ARNDALE TO PICCADILLY STATION

FROM MANCHESTER ARNDALE TO THE UNIVERSITY OF MANCHESTER