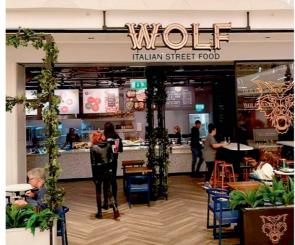

### **R1** 2,110SQ FT AVAILABLE

**R2** 

R3

**R6** 

**R7** 

Archies **ARCHIE'S** 

ELEGTRIC Playbox & ELECTRIC PLAYBOX

**R4** 3,670SQ FT UNDER OFFER

R5 2,734SQ FT UNDER OFFER

BARBURRITO BARBURRITO

WOLF **WOLF ITALIAN** STREET FOOD

**CENTRAL KIOSK** kiosk **KIOSK COFFEE BAR** 

PIZZALUXE

**R9** 2,389SQ FT UNDER OFFER

**R10** PIZZALUXE

0