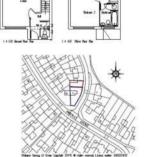

#### **DESCRIPTION:**

The property comprises a potential freehold building plot where outline planning consent is currently being sought for a new detached home extending to approximately 83sq.m. (893sq.ft.)as an indicative guide to comprise hall, cloakroom, lounge and dining kitchen together with three first floor bedrooms and family bathroom.

# **PLANNING:**

C3 residential being sought currently for a three bedroomed detached house as described. An indicative layout drawing of the proposed accommodation is attached to these marketing particulars for illustrative purposes only.