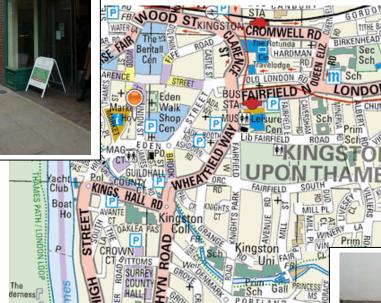

## Units E, F & G Crown Arcade Kingston upon Thames KT1 1JB

| Location:                                  | Kingston upon Thames is a major regional shopping centre located to the south-west of central London. Kingston has a primary catchment area of some 840,000 people and a shopping population of over 450,000 people. Kingston is ranked 17 <sup>th</sup> in the UK on the basis of its retail offer and 11 <sup>th</sup> in terms of the number of retail requirements for the town. Major retailers in Kingston include John Lewis, Bentalls (Fenwick), BHS, Next and a host of other international, national and local retailers. Crown Arcade is located between the Eden Walk Shopping Centre and Applemarket/Market Place. Other retailers in Crown Arcade include, Seriously Sofas, Paperchain, Jacques Vert, Mia B, Snappy Snips and Escape. |                                                                                       |                                                                                                                                                                                                                                                                                                                                                                                                                                                                |
|--------------------------------------------|-----------------------------------------------------------------------------------------------------------------------------------------------------------------------------------------------------------------------------------------------------------------------------------------------------------------------------------------------------------------------------------------------------------------------------------------------------------------------------------------------------------------------------------------------------------------------------------------------------------------------------------------------------------------------------------------------------------------------------------------------------|---------------------------------------------------------------------------------------|----------------------------------------------------------------------------------------------------------------------------------------------------------------------------------------------------------------------------------------------------------------------------------------------------------------------------------------------------------------------------------------------------------------------------------------------------------------|
|                                            | Visit <u>www.crownarcadekingston.co.uk</u>                                                                                                                                                                                                                                                                                                                                                                                                                                                                                                                                                                                                                                                                                                          |                                                                                       |                                                                                                                                                                                                                                                                                                                                                                                                                                                                |
| Description:                               | Unit E is located at the entrance into Crown Arcade in Crown Passage and has frontages to the Arcade itself and to Crown Passage. Units F & G have frontages to Crown Passage and are located between Escape and Unit E.                                                                                                                                                                                                                                                                                                                                                                                                                                                                                                                            |                                                                                       |                                                                                                                                                                                                                                                                                                                                                                                                                                                                |
| Accommodation:                             | The Units have the following approximate net internal floor areas.                                                                                                                                                                                                                                                                                                                                                                                                                                                                                                                                                                                                                                                                                  |                                                                                       |                                                                                                                                                                                                                                                                                                                                                                                                                                                                |
|                                            | Unit E<br>Unit F<br>Unit G                                                                                                                                                                                                                                                                                                                                                                                                                                                                                                                                                                                                                                                                                                                          | 331 sq ft (30.75 sq m)<br>435 sq ft (40.41 sq m)<br>341 sq ft (31.68 sq m)            |                                                                                                                                                                                                                                                                                                                                                                                                                                                                |
| Rating Assessment:                         | Unit E has a Rateable Value of £16,500.00 with an approximate amount of rates payable for the year from April 2013 of £7,771.5. This is the full amount payable and takes no account of any small business rate or other reliefs that might apply. Interested parties should verify this information with the Royal Borough of Kingston upon Thames on 020 8547 5000.Units F & G have yet to be assessed                                                                                                                                                                                                                                                                                                                                            |                                                                                       |                                                                                                                                                                                                                                                                                                                                                                                                                                                                |
| Terms:                                     | The Units are available To Let on new leases for 5 years or more (subject to upward only rent review) on a full repairing and insuring basis to include service charge and sinking fund.                                                                                                                                                                                                                                                                                                                                                                                                                                                                                                                                                            |                                                                                       |                                                                                                                                                                                                                                                                                                                                                                                                                                                                |
| Rent:                                      | Unit F: £ 21,50                                                                                                                                                                                                                                                                                                                                                                                                                                                                                                                                                                                                                                                                                                                                     | 00.00 per annum exclusive.<br>00.00 per annum exclusive.<br>0.00 per annum exclusive. | Crown Arcade Certificate Reference Number:<br>Union Street 0090-7095-0371-2820-8054<br>Kingtisen Upon Thames<br>Kingtisen Upon Thames<br>Kingtisen Upon Thames<br>This certificate shows the energy rating of this building. It indicates the energy efficiency of<br>the building fabric and the heating, ventilation, cooling and lighting systems. The rating is<br>compared to two banchmarks for this type of building: one appropriate for new buildings |
| Legal Costs:                               | Both parties' lega ingoing tenant.                                                                                                                                                                                                                                                                                                                                                                                                                                                                                                                                                                                                                                                                                                                  | al costs are to be borne by the                                                       | and one appropriate for existing buildings. There is more advice on how to interpret this<br>information on the Government website www.communities.gov.uklepbd.<br>Energy Performance Asset Rating<br>More energy efficient                                                                                                                                                                                                                                    |
| Viewing:                                   | Strictly by appoin                                                                                                                                                                                                                                                                                                                                                                                                                                                                                                                                                                                                                                                                                                                                  | ntment with joint sole agents.                                                        | A 0.25                                                                                                                                                                                                                                                                                                                                                                                                                                                         |
| Andrew Pollard/Alex Lowdell<br>BONSORS.COM |                                                                                                                                                                                                                                                                                                                                                                                                                                                                                                                                                                                                                                                                                                                                                     |                                                                                       | B 26-50<br>C 51-75<br>D 70-100                                                                                                                                                                                                                                                                                                                                                                                                                                 |