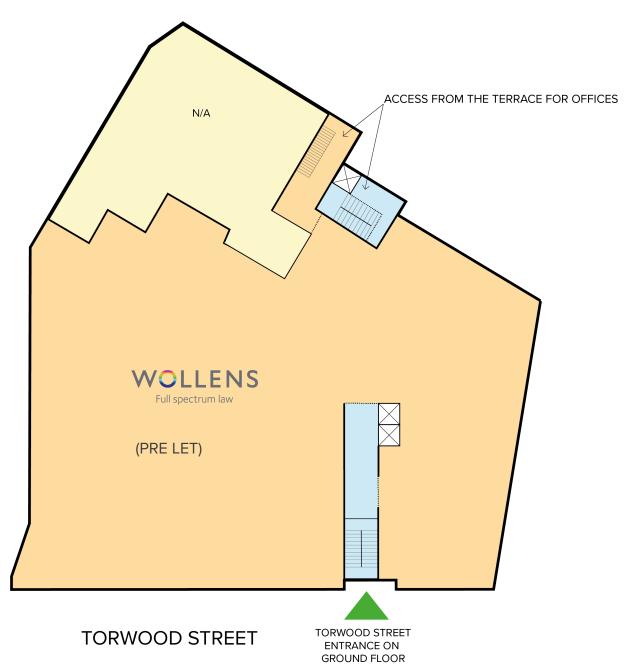

A BOTH THE TERRACE & TORWOOD STREET, FEATURING A SELECTION OF SHELL/CORE/RETAIL/A3 UNITS AND GRADE A, OPEN PLAN OFFICE SPACE THROUGHOUT.



#### FACTS & FEATURES

BE A PART OF TORQUAY'S LEADING PURPOSE BUILT DEVELOPMENT

GRADE A, OPEN PLAN OFFICE SPACE THROUGHOUT

- HIGH QUALITY OFFICE SPACE
- A3 UNITS/RETAIL/FOOD & BEVERAGE.
- UNIT SIZES RANGE FROM 2,500-16,500 sq.ft

DOOR ENTRY ACCESS SYSTEMS, AND MODERN LIGHTING

PART OF AN EXCITING MIXED-USE DEVELOPMENT, ALONGSIDE A NEW HOTEL (ABOVE) AND CAFES/ RESTAURANTS (BELOW)

**DELIVERY - EARLY 2020** 

**OVERALL P.C MAY 2020** 

**RENT ON APPLICATION** 

ALL OF THE ABOVE ANCHORED BY A 131 BED HAMPTON BY HLTON HOTEL.





#### **GROUND FLOOR**



#### 1st FLOOR

THERE IS FLEXIBILITY
ON OFFICE AREAS
SUBJECT TO AGREEMENT



#### TERRACE 2nd FLOOR



### LOCATION







## ALL ENQUIRIES TO JOINT SOLE AGENTS

# GROUP.



0117 252 0532 www.arcretail.co.uk



Tel: 01803 21 20 21

Email: paul@bettesworths.co.uk Web: www.bettesworths.co.uk