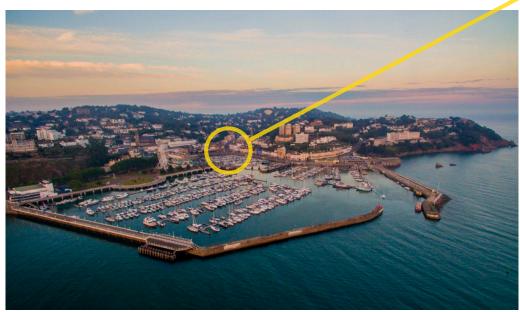

& TORWOOD STREET, FEATURING A SELECTION OF SHELL/CORE/RETAIL/A3 UNITS AND GRADE A, OPEN PLAN OFFICE SPACE THROUGHOUT.



#### FACTS & FEATURES

BE A PART OF TORQUAY'S LEADING PURPOSE BUILT DEVELOPMENT

GRADE A, OPEN PLAN OFFICE SPACE THROUGHOUT

- HIGH QUALITY OFFICE SPACE
- A3 UNITS/RETAIL/FOOD & BEVERAGE.
- UNIT SIZES RANGE FROM 2,500-16,500 sq.ft

DOOR ENTRY ACCESS SYSTEMS, AND MODERN LIGHTING

PART OF AN EXCITING MIXED-USE DEVELOPMENT, ALONGSIDE A NEW HOTEL (ABOVE) AND CAFES/ RESTAURANTS (BELOW)

**DELIVERY - EARLY 2020** 

**OVERALL P.C MAY 2020** 

**RENT ON APPLICATION** 

ALL OF THE ABOVE ANCHORED BY A 131 BED HAMPTON BY HLTON HOTEL.





#### **GROUND FLOOR**



#### 1st FLOOR

THERE IS FLEXIBILITY
ON OFFICE AREAS
SUBJECT TO AGREEMENT



#### TERRACE 2nd FLOOR



### LOCATION







## ALL ENQUIRIES TO JOINT SOLE AGENTS

# GROUP.



0117 252 0532 www.arcretail.co.uk



Tel: 01803 21 20 21

Email: paul@bettesworths.co.uk Web: www.bettesworths.co.uk