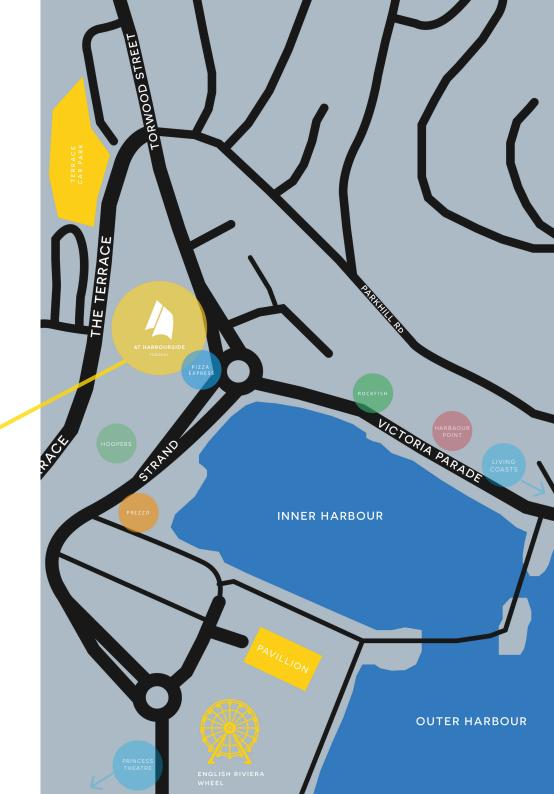

TORWOOD STREET, FEATURING A SELECTION OF SHELL/CORE/RETAIL/A3 UNITS AND GRADE A, OPEN PLAN OFFICE SPACE THROUGHOUT.



#### FACTS & FEATURES

BE A PART OF TORQUAY'S LEADING PURPOSE BUILT DEVELOPMENT

GRADE A, OPEN PLAN OFFICE SPACE THROUGHOUT

- HIGH QUALITY OFFICE SPACE
- A3 UNITS/RETAIL/FOOD & BEVERAGE.
- UNIT SIZES RANGE FROM 2,500-16,500 sq.ft

DOOR ENTRY ACCESS SYSTEMS, AND MODERN LIGHTING

PART OF AN EXCITING MIXED-USE DEVELOPMENT, ALONGSIDE A NEW HOTEL (ABOVE) AND CAFES/ RESTAURANTS (BELOW)

**DELIVERY - EARLY 2020** 

**OVERALL P.C MAY 2020** 

**RENT ON APPLICATION** 

ALL OF THE ABOVE ANCHORED BY A 131 BED HAMPTON BY HLTON HOTEL.





#### **GROUND FLOOR**



#### 1st FLOOR

THERE IS FLEXIBILITY
ON OFFICE AREAS
SUBJECT TO AGREEMENT



#### TERRACE 2nd FLOOR



### LOCATION







## ALL ENQUIRIES TO JOINT SOLE AGENTS

# GROUP.



0117 252 0532 www.arcretail.co.uk



Tel: 01803 21 20 21

Email: paul@bettesworths.co.uk Web: www.bettesworths.co.uk