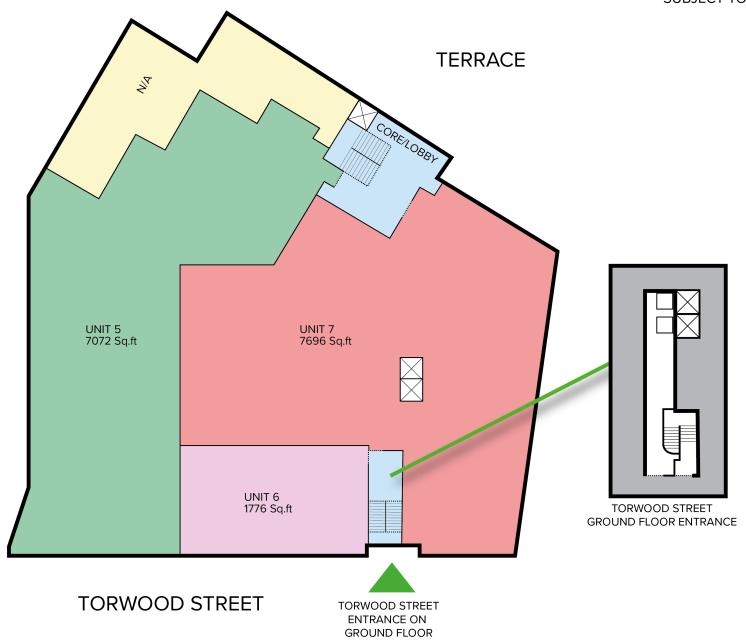

ARBOURSIDE AND ACCESSED VIA BOTH THE TERRACE & TORWOOD STREET, FEATURING A SELECTION OF SHELL/CORE/RETAIL/A3 UNITS AND GRADE A, OPEN PLAN OFFICE SPACE THROUGHOUT.



#### FACTS & FEATURES

BE A PART OF TORQUAY'S LEADING PURPOSE BUILT DEVELOPMENT

GRADE A, OPEN PLAN OFFICE SPACE THROUGHOUT

- HIGH QUALITY OFFICE SPACE
- A3 UNITS/RETAIL/FOOD & BEVERAGE.
- UNIT SIZES RANGE FROM 2,500-16,500 sq.ft

DOOR ENTRY ACCESS SYSTEMS, AND MODERN LIGHTING

PART OF AN EXCITING MIXED-USE DEVELOPMENT, ALONGSIDE A NEW HOTEL (ABOVE) AND CAFES/ RESTAURANTS (BELOW)

**DELIVERY - EARLY 2020** 

**OVERALL P.C MAY 2020** 

**RENT ON APPLICATION** 

ALL OF THE ABOVE ANCHORED BY A 131 BED HAMPTON BY HLTON HOTEL.





#### **GROUND FLOOR**



#### 1st FLOOR

THERE IS FLEXIBILITY
ON OFFICE AREAS
SUBJECT TO AGREEMENT



#### TERRACE 2nd FLOOR



### LOCATION







## ALL ENQUIRIES TO JOINT SOLE AGENTS

# GROUP.



0117 252 0532 www.arcretail.co.uk



Tel: 01803 21 20 21

Email: paul@bettesworths.co.uk Web: www.bettesworths.co.uk