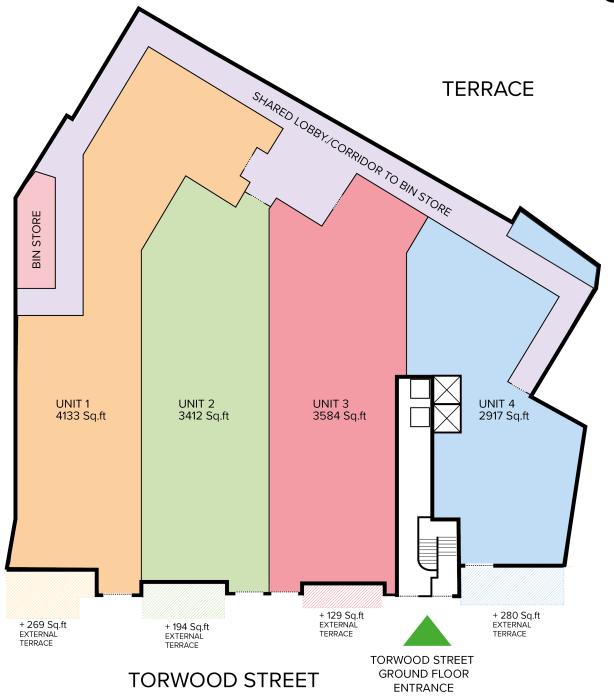

AN EXCLUSIVE MIXED USE DEVELOPMENT SITUATED ADJACENT TO TORQUAY HARBOURSIDE AND ACCESSED VIA BOTH THE TERRACE & TORWOOD STREET, FEATURING A SELECTION OF SHELL/CORE/RETAIL/A3 UNITS AND GRADE A, OPEN PLAN OFFICE SPACE THROUGHOUT.



#### FACTS & FEATURES

BE A PART OF TORQUAY'S LEADING PURPOSE BUILT DEVELOPMENT

GRADE A, OPEN PLAN OFFICE SPACE THROUGHOUT

- HIGH QUALITY OFFICE SPACE
- A3 UNITS/RETAIL/FOOD & BEVERAGE.
- UNIT SIZES RANGE FROM 2,500-16,500 sq.ft

DOOR ENTRY ACCESS SYSTEMS, AND MODERN LIGHTING

PART OF AN EXCITING MIXED-USE DEVELOPMENT, ALONGSIDE A NEW HOTEL (ABOVE) AND CAFES/ RESTAURANTS (BELOW)

**DELIVERY - EARLY 2020** 

**OVERALL P.C MAY 2020** 

**RENT ON APPLICATION** 

ALL OF THE ABOVE ANCHORED BY A 131 BED HAMPTON BY HLTON HOTEL.





#### **GROUND FLOOR**



#### 1st FLOOR

THERE IS FLEXIBILITY
ON OFFICE AREAS
SUBJECT TO AGREEMENT



#### TERRACE 2nd FLOOR



### LOCATION







## ALL ENQUIRIES TO JOINT SOLE AGENTS

# GROUP.



0117 252 0532 www.arcretail.co.uk



Tel: 01803 21 20 21

Email: paul@bettesworths.co.uk Web: www.bettesworths.co.uk