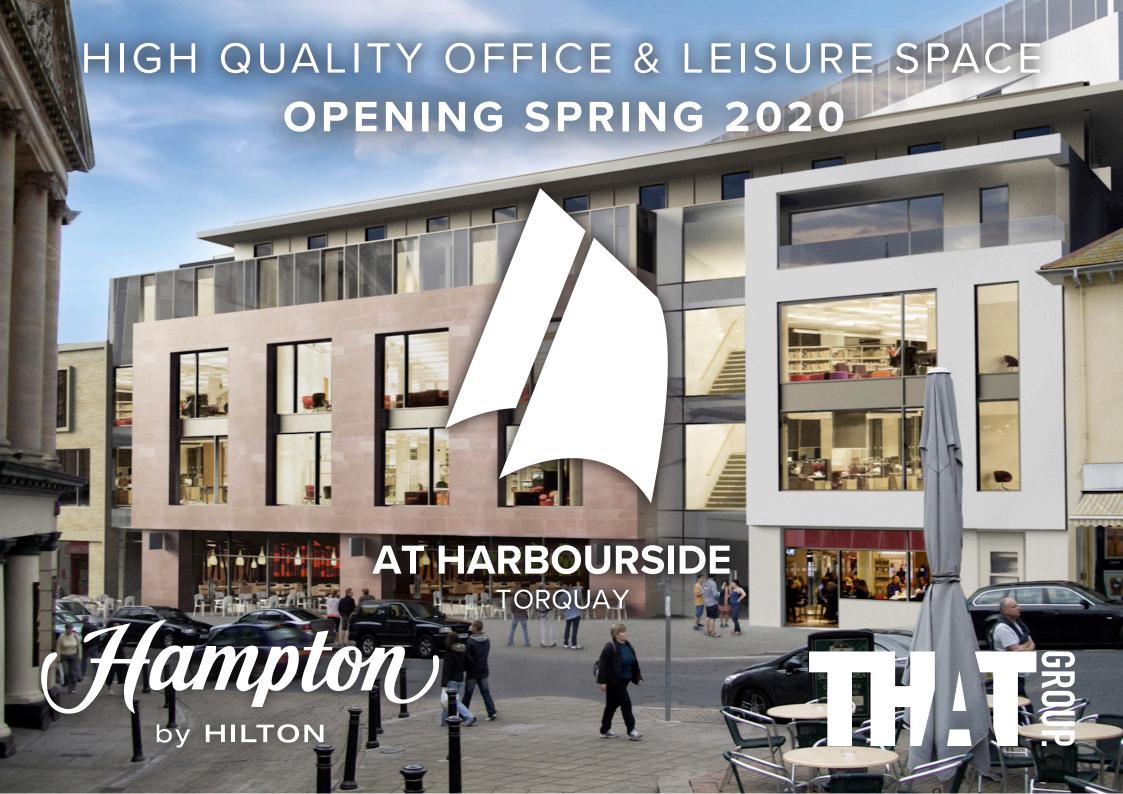

AN EXCLUSIVE MIXED USE DEVELOPMENT SITUATED ADJACENT TO TORQUAY HARBOURSIDE AND ACCESSED VIA BOTH THE TERRACE & TORWOOD STREET, FEATURING A SELECTION OF SHELL/CORE/RETAIL/A3 UNITS AND GRADE A, OPEN PLAN OFFICE SPACE THROUGHOUT.

#### FACTS & FEATURES

BE A PART OF TORQUAY'S LEADING PURPOSE BUILT DEVELOPMENT

GRADE A, OPEN PLAN OFFICE SPACE THROUGHOUT

- HIGH QUALITY OFFICE SPACE
- A3 UNITS/RETAIL/FOOD & BEVERAGE.
- UNIT SIZES RANGE FROM 2,500-16,500 sq.ft

**RENT ON APPLICATION** 

ALL OF THE ABOVE ANCHORED BY A 131 BED HAMPTON BY HLTON HOTEL.