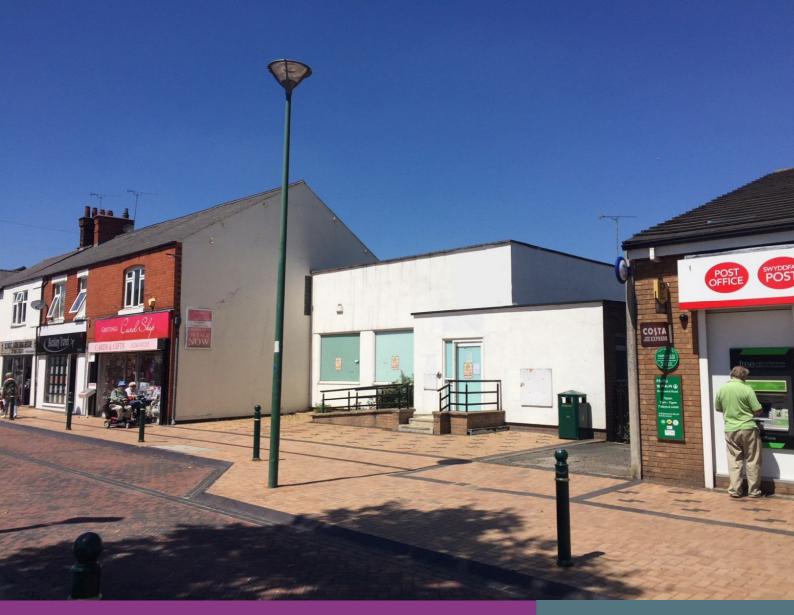

## Ground Floor Area 1,355 sq.ft. (125.94 sq.m.)

9 Brunswick Road, Buckley, CH7 2ED

- Located in the town of Buckley, Flintshire in North East Wales.
- The subject property is situated on the retail pitch of Brunswick Road
- Arranged over ground and basement level
- Vacant residential dwelling at first floor
- Neighbouring occupiers include Rowlands Pharmacy, Spar Convenience Store and the Post Office.

### 9 Brunswick Road Buckley CH7 2ED