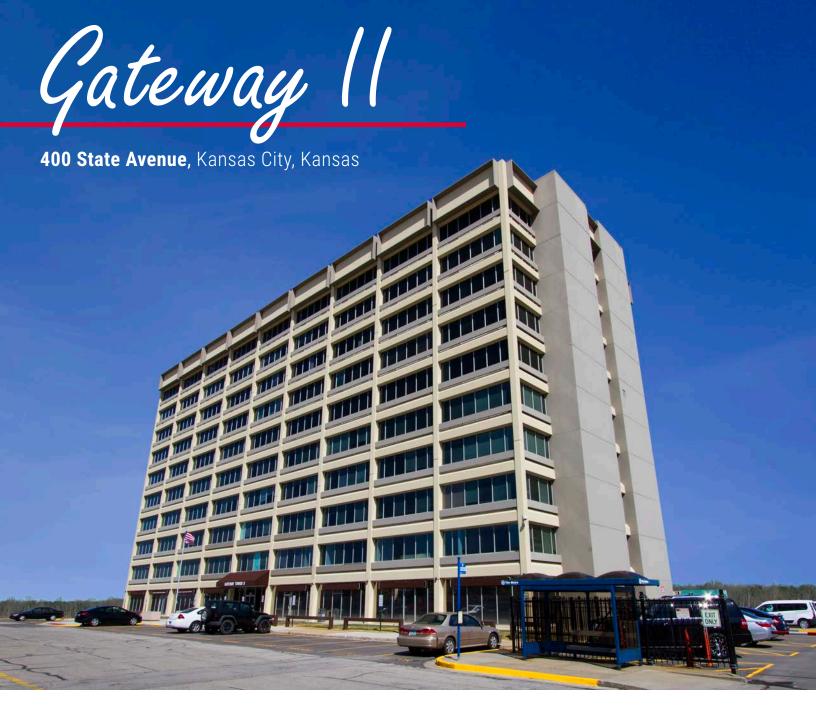

### Office Space for Lease

- Move-in ready space available.
- Secure 24 hour lobby security and gated parking.
- Space from 425 SF to 6,884 SF.
- 3,700 SF of first floor space with building frontage.
- Competitive lease rates and concessions.
- Parking ratio of 4.00/1,000 SF.

- Excellent visibility and access from KCMO and KCK.
- Deli located in building.
- 6 minutes to downtown KCMO and 20 minutes to KCI.
- Walking distance to the Bob Dole Federal Courthouse.
- Building features upgraded common areas.
- Lobby upgrades and common lounge in progress.