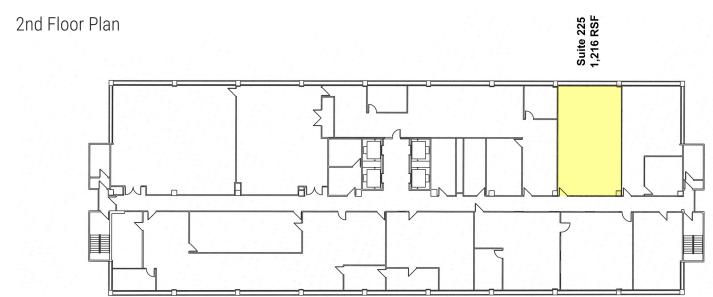

Walking distance to the Bob Dole Federal Courthouse.
- Building features upgraded common areas.
- Lobby upgrades and common lounge in progress.





# Gateway Property Location



### Downtown Kansas City, Kansas Location Proximity Map

- 1. Federal Courthouse
- 2. Gates Bar-B-Q
- 3. Sonic Drive-In
- 4. Subway
- **KCK Police Department**
- Hilton Garden Inn
- 7. McDonald's

- 8. Lucky Chopsticks
- Nick's Italian Pizza
- 10. Las Palmas
- 11. YMCA
- 12. El Camino Real
- 13. Public Library
- 14. 7th Street Casino

- 15. Wyandotte County Courthouse
- 16. Unified Government
- 17. Kansas City Cupcake Co. Cafe
- 18. Memorial Hall
- 19. Tarahumaras Mexican Restaurant
- 20. Big Grill And More
- 21. Breits Stein & Deli

For Leasing Opportunities, Please Contact:





## Gateway 11 Building Plans









## Gateway 11 Building Plans

9th Floor Plan