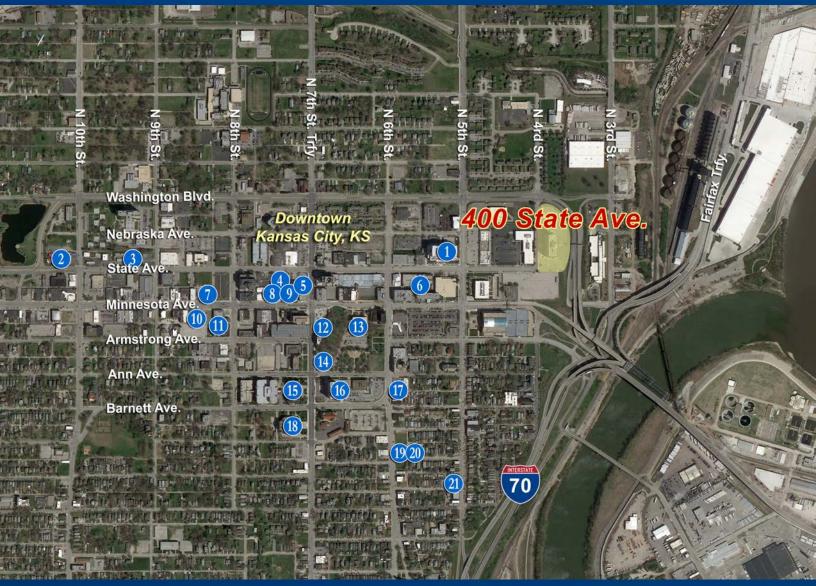

# Gateway Property Location

### Downtown Kansas City, Kansas Location Proximity Map

- 1. Federal Courthouse
- 2. Gates Bar-B-Q
- 3. Sonic Drive-In
- 4. Subway
- **KCK Police Department**
- Hilton Garden Inn
- 7. McDonald's

- 8. Lucky Chopsticks
- Nick's Italian Pizza
- 10. Las Palmas
- 11. YMCA
- 12. El Camino Real
- 13. Public Library
- 14. 7th Street Casino

- 15. Wyandotte County Courthouse
- 16. Unified Government
- 17. Kansas City Cupcake Co. Cafe
- 18. Memorial Hall
- 19. Tarahumaras Mexican Restaurant
- 20. Big Grill And More
- 21. Breits Stein & Deli