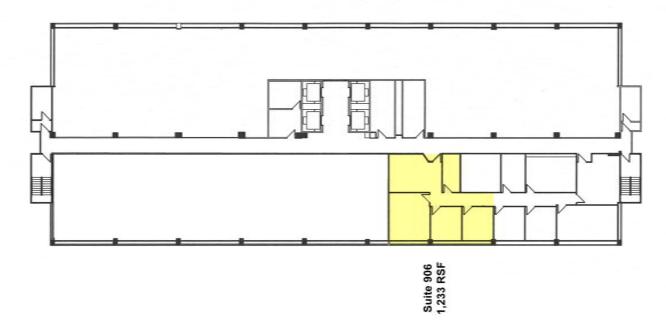

- Building features upgraded common areas.
- Lobby upgrades and common lounge in progress.





# Gateway Property Location



### Downtown Kansas City, Kansas Location Proximity Map

- 1. Federal Courthouse
- 2. Gates Bar-B-Q
- 3. Sonic Drive-In
- 4. Subway
- **KCK Police Department**
- Hilton Garden Inn
- 7. McDonald's

- 8. Lucky Chopsticks
- Nick's Italian Pizza
- 10. Las Palmas
- 11. YMCA
- 12. El Camino Real
- 13. Public Library
- 14. 7th Street Casino

- 15. Wyandotte County Courthouse
- 16. Unified Government
- 17. Kansas City Cupcake Co. Cafe
- 18. Memorial Hall
- 19. Tarahumaras Mexican Restaurant
- 20. Big Grill And More
- 21. Breits Stein & Deli

For Leasing Opportunities, Please Contact:





## Gateway 11 Building Plans









## Gateway 11 Building Plans

9th Floor Plan