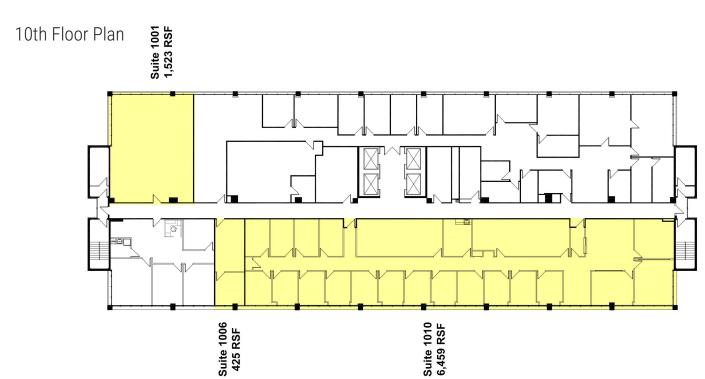

Building features upgraded common areas.
- Lobby upgrades and common lounge in progress.





# Gateway Property Location



### Downtown Kansas City, Kansas Location Proximity Map

- 1. Federal Courthouse
- 2. Gates Bar-B-Q
- 3. Sonic Drive-In
- 4. Subway
- **KCK Police Department**
- Hilton Garden Inn
- 7. McDonald's

- 8. Lucky Chopsticks
- Nick's Italian Pizza
- 10. Las Palmas
- 11. YMCA
- 12. El Camino Real
- 13. Public Library
- 14. 7th Street Casino

- 15. Wyandotte County Courthouse
- 16. Unified Government
- 17. Kansas City Cupcake Co. Cafe
- 18. Memorial Hall
- 19. Tarahumaras Mexican Restaurant
- 20. Big Grill And More
- 21. Breits Stein & Deli

For Leasing Opportunities, Please Contact:





## Gateway 11 Building Plans









## Gateway 11 Building Plans

9th Floor Plan