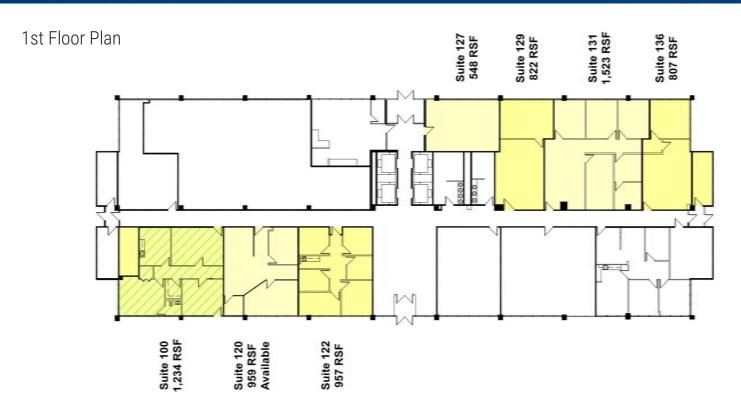

- Walking distance to the Bob Dole Federal Courthouse.
- Building features upgraded common areas.
- Lobby upgrades and common lounge in progress.





# Gateway Property Location



### Downtown Kansas City, Kansas Location Proximity Map

- 1. Federal Courthouse
- 2. Gates Bar-B-Q
- 3. Sonic Drive-In
- 4. Subway
- **KCK Police Department**
- Hilton Garden Inn
- 7. McDonald's

- 8. Lucky Chopsticks
- Nick's Italian Pizza
- 10. Las Palmas
- 11. YMCA
- 12. El Camino Real
- 13. Public Library
- 14. 7th Street Casino

- 15. Wyandotte County Courthouse
- 16. Unified Government
- 17. Kansas City Cupcake Co. Cafe
- 18. Memorial Hall
- 19. Tarahumaras Mexican Restaurant
- 20. Big Grill And More
- 21. Breits Stein & Deli

For Leasing Opportunities, Please Contact:





## Gateway 11 Building Plans









## Gateway 11 Building Plans

9th Floor Plan