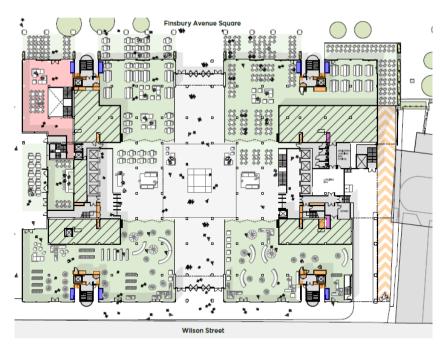

## FLOOR PLAN

#### **ACCOMODATION**

|                            | sq ft | sq m   |
|----------------------------|-------|--------|
| Part 6 <sup>th</sup> Floor | 7,446 | 691.76 |