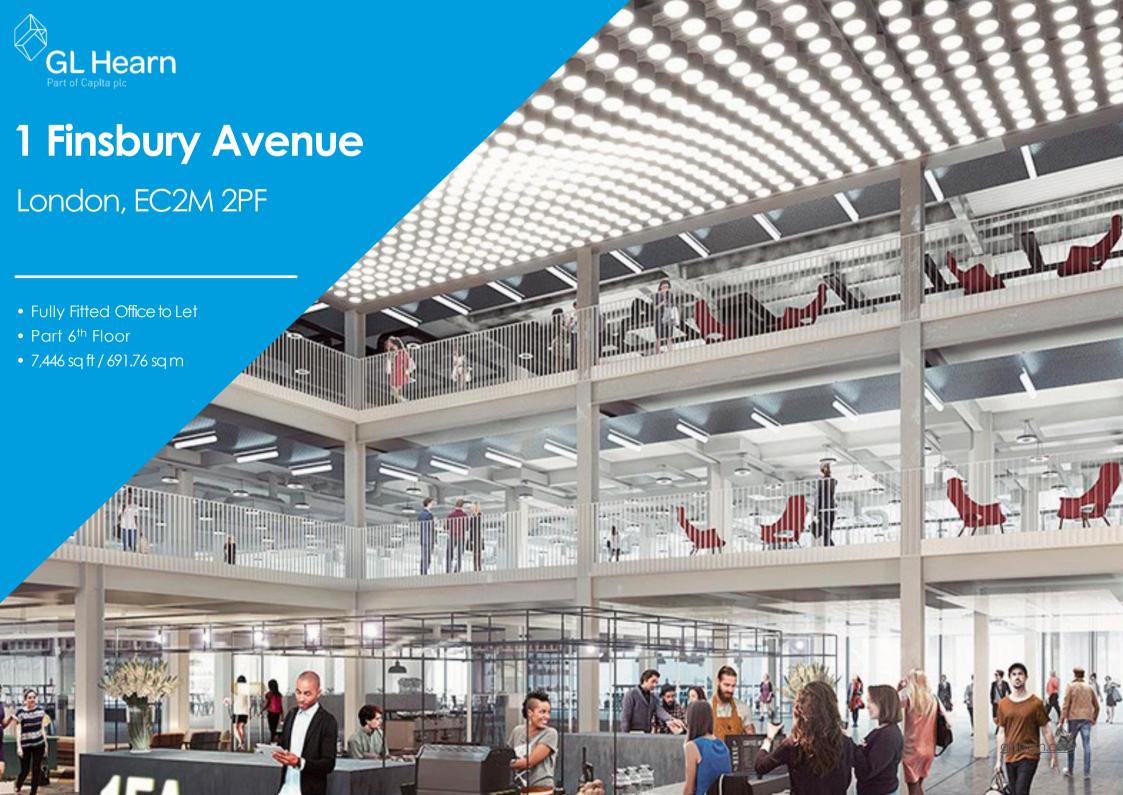

#### **DESCRIPTION**

1 FA has undergone extensive redevelopment. The new building offers a unique entrance space, open to the public with retail, restaurants and a boutique cinema.

The part 6<sup>th</sup> Floor, will be fully fitted to provide 120 open plan desks as well as a range of meeting rooms, break out spaces and flexible working spaces.

Front Cover image ©CoStar June 2019