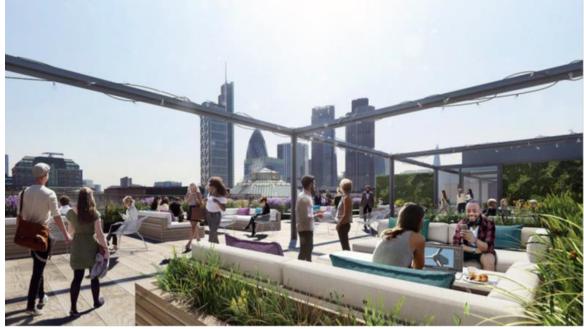

The demise will benefit from it's own private terrace overlooking Finsbury Avenue Square as well as access to the communal roof terrace and associated event space.

### **AMENITIES**

- Fully fitted
- Private Terrace
- Communal roof terrace
- Cinema, Gym and retail within the building
- BREEAM 'Very Good'
- WiredScore
- Bike storage, lockers and shower facilities