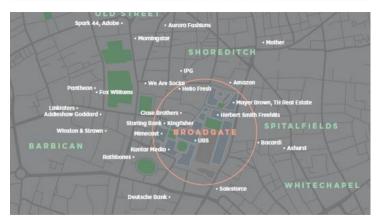

#### **LOCATION**

1 Finsbury Avenue, located within the Broadgate Estate which has been designed around it's public squares, is adjacent to London Liverpool Street which is thought to be London's most important transport hub on the Crossrail Network, commutes to the West End will be just 7 minutes and 6 minutes to Canary Wharf.

Outside of the Crossrail network, the station benefits from Central, Hammersmith & City, Circle and Metropolitan Line connections, as well as national rail services. Old Street, Moorgate, Bank and Barbican Stations are all within walking distance.

The estate is undergoing a programme of significant investment, attracting a range of occupiers in the tech sectors and some of London's best food, drink, retail and entertainment operators.