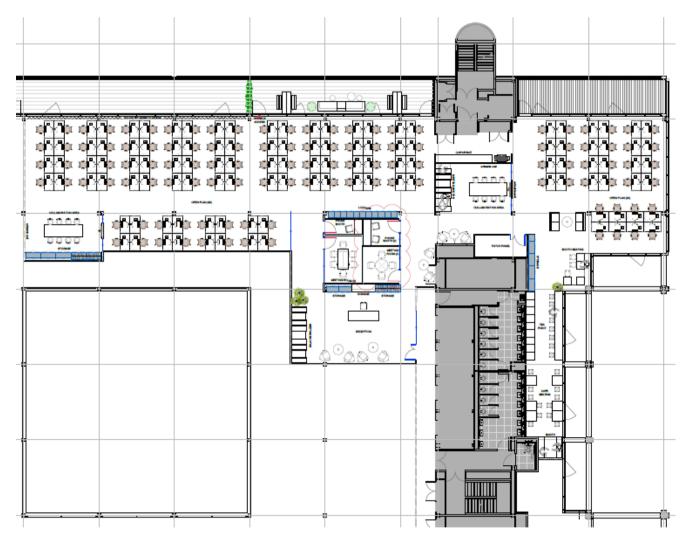

## FLOOR PLAN

#### **ACCOMODATION**

|                            | sq ft | sq m   |
|----------------------------|-------|--------|
| Part 6 <sup>th</sup> Floor | 7,446 | 691.76 |