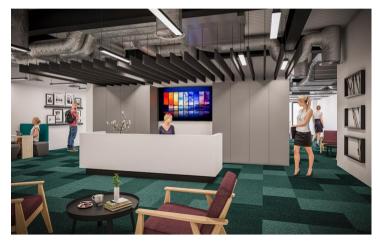

#### **DESCRIPTION**

1 FA has undergone extensive redevelopment. The new building offers a unique entrance space, open to the public with retail, restaurants and a boutique cinema.

The part 6<sup>th</sup> Floor, will be fully fitted to provide 120 open plan desks as well as a range of meeting rooms, break out spaces and flexible working spaces.

The demise will benefit from it's own private terrace overlooking Finsbury Avenue Square as well as access to the communal roof terrace and associated event space.

### **AMENITIES**

- Fully fitted
- Private Terrace
- Communal roof terrace
- Cinema, Gym and retail within the building
- BREEAM 'Very Good'
- WiredScore
- Bike storage, lockers and shower facilities