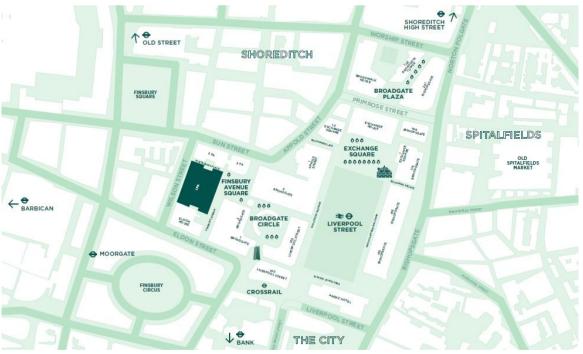

#### **LOCATION**

1 Finsbury Avenue, located within the Broadgate Estate which has been designed around it's public squares, is adjacent to London Liverpool Street which is thought to be London's most important transport hub on the Crossrail Network, commutes to the West End will be just 7 minutes and 6 minutes to Canary Wharf.

Outside of the Crossrail network, the station benefits from Central, Hammersmith & City, Circle and Metropolitan Line connections, as well as national rail services. Old Street, Moorgate, Bank and Barbican Stations are all within walking distance.

The estate is undergoing a programme of significant investment, attracting a range of occupiers in the tech sectors and some of London's best food, drink, retail and entertainment operators.