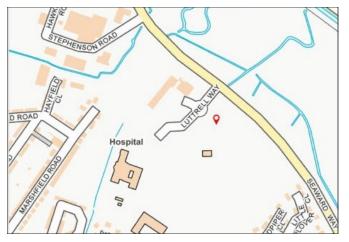

#### Location

The proposed unit is situated off Luttrell Way, close to its junction with Seaward Way around 1.5 miles from the town centre. The town's hospital is located further along Luttrell Way, with other facilities including leisure & retail within the town centre..