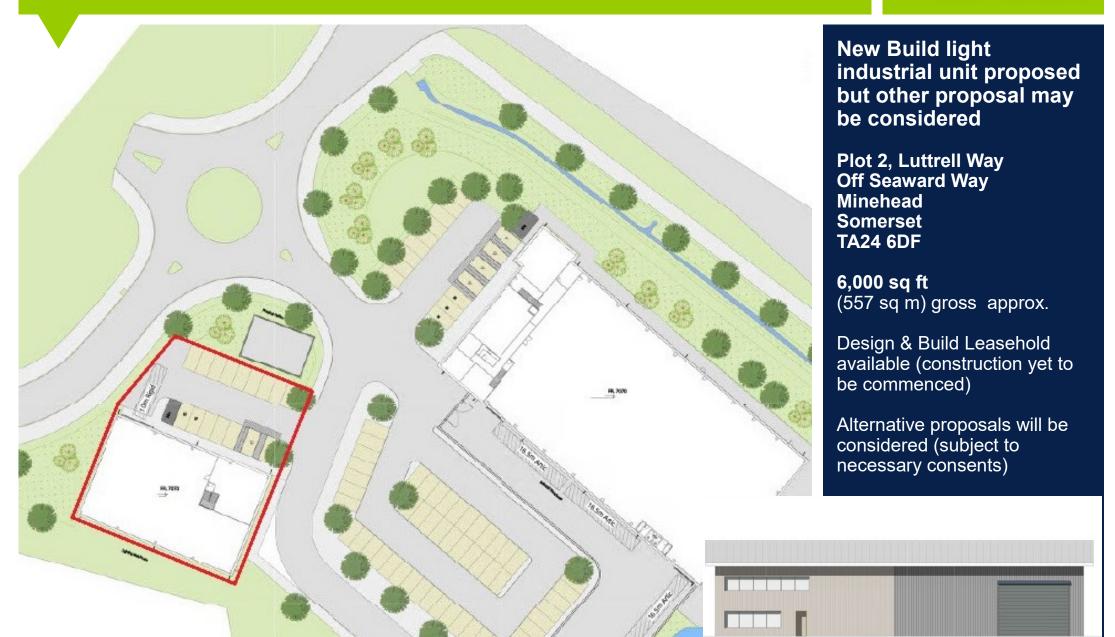

### Plot 2, Luttrell Way, Off Seward Way, Minehead, Somerset, TA24, 6DF

#### Description

Planning consent was granted for the construction of two light industrial units (planning ref. 3/21/18/021) in October 2019. The subject property will comprise a unit with ground floor storage/workshop with access via an up and over loading door, with office/reception and ground floor WC accommodation, with potential for further office accommodation above.

To the front of the building is an access way to the loading door with 16 parking spaces.

#### **Accommodation**

| Area      | Sq ft | Sq m |
|-----------|-------|------|
| TOTAL GIA | 6,000 | 557  |

All measurements are approximate Gross Internal Areas.