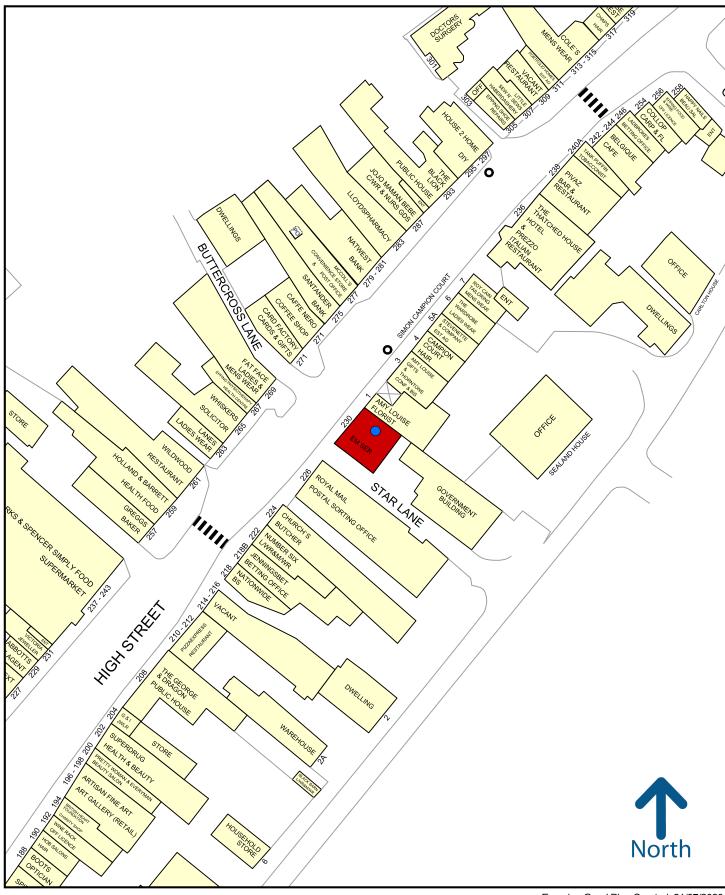

## Location

The subject premises is situated in a prime position in this busy affluent market town. M&S Simply Food, Boots, Superdrug and Holland & Barrett all have representation as do a number of specialist and "high end" independent fashion outlets, along with national established high street names such as Next and Fat Face. The town also has a number of multiple restaurant occupiers such as Prezzo, Pizza Express and Wildwood giving the town an excellent mixture of quality retail and leisure. Operators directly opposite the subject premises are Caffe Nero and Card Factory.