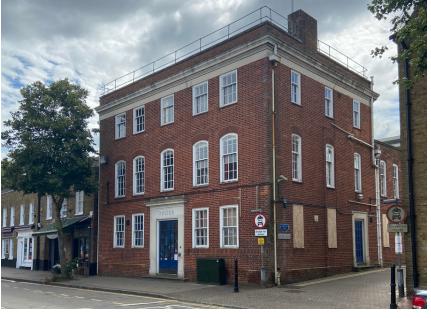

# FORMER POLICE STATION AVAILABLE ON A NEW LEASE

230 HIGH STREET EPPING CM16 4AP

- Prominent character building.
- Suitable for a variety of uses.
- Available immediately.

# Description

The subject premises are arranged over ground and basement levels. The upper floors are potentially available.