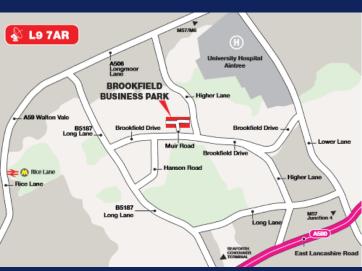

#### Location

Brookfield Business Park is located on Muir Road, off Brookfield Drive within the Aintree Industrial Estate in North Liverpool.

Brookfield Drive runs between Long Lane and Lower Lane, both roads lead directly to A580, East Lancashire Road, providing dual carriageway access to Liverpool City Centre (4 miles) and J4 M57 (3 miles). The M57 provides easy access to M62 (Jct 6) and Liverpool John Lennon Airport.

To the North, Long Lane connects to the A506 and then A59 Ormskirk Road providing dual carriageway access to Jct 7, M57/M58 Switch Island Junction. The M58 provides easy access to Skelmersdale, Wigan and M6, Jct 26.