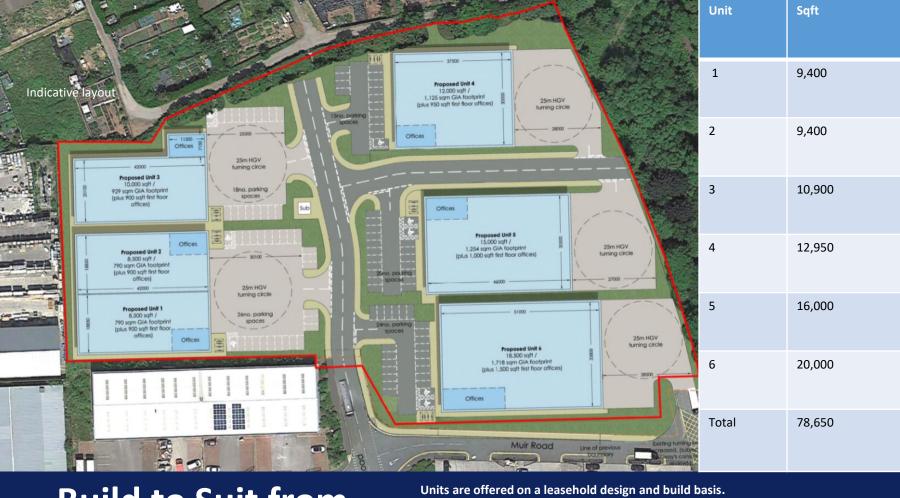

# Build to Suit from 10,000 to 50,000 sqft

The above indicative layout is for illustrative purposes only to show what can be delivered on site.

We have a full design team in place who can work with you to deliver a purpose built scheme and please call us to discuss your requirements in greater detail.