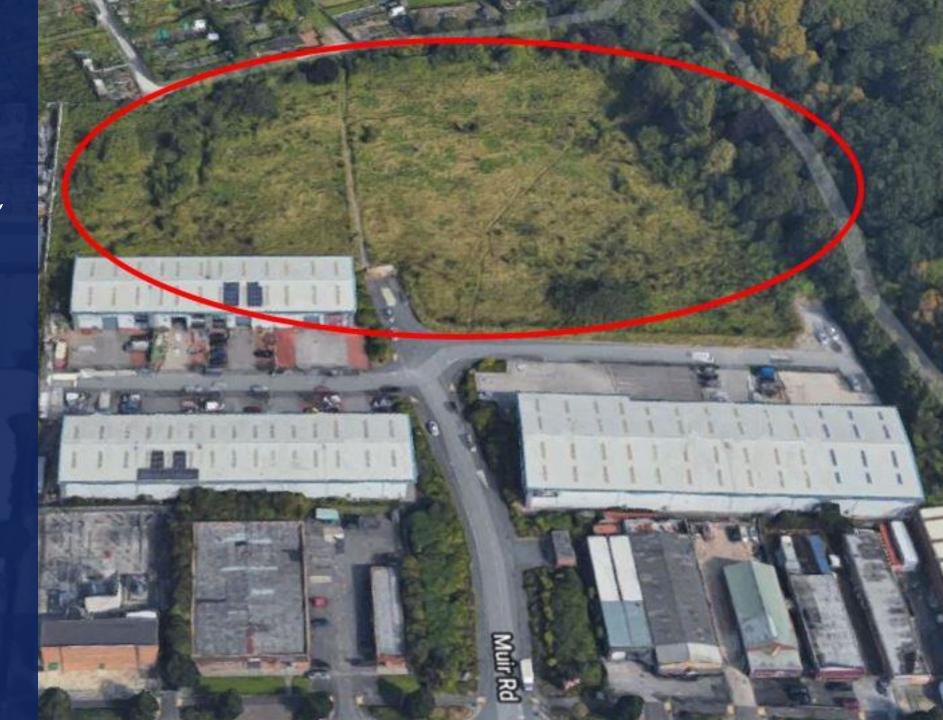

#### Description

The site sits to the rear of an earlier, successful development of small industrial units.

It has been cleared and is suitable for occupier requirements from 10,000 to 50,000 sqft.