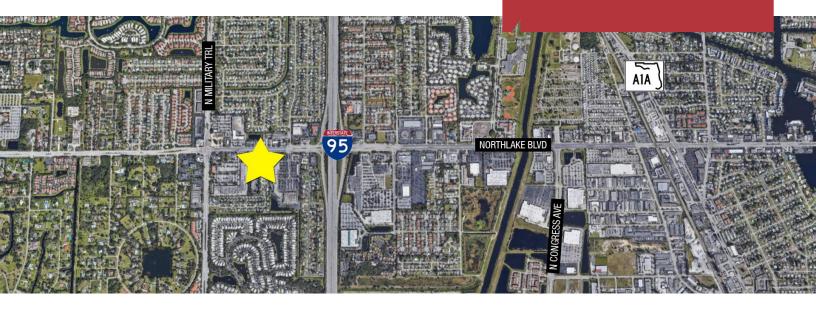

# Palm Beach Gardens Office Park 4360-4362 Northlake Boulevard Palm Beach Gardens, FL 33410

**NEWLY RENOVATED!** New lobby entries, hallway paint & carpet, entry signage and renovated restrooms.

Palm Beach Gardens Office Park consists of recently renovated 2-story office buildings in a prime Palm Beach Gardens location, just 1/4 mile west of I-95 and close to numerous retail, dining and banking.

## Palm Beach Gardens Office Park

4360-4362 Northlake Boulevard Palm Beach Gardens, FL 33410 For Lease ±446-4,971 SF Office Space