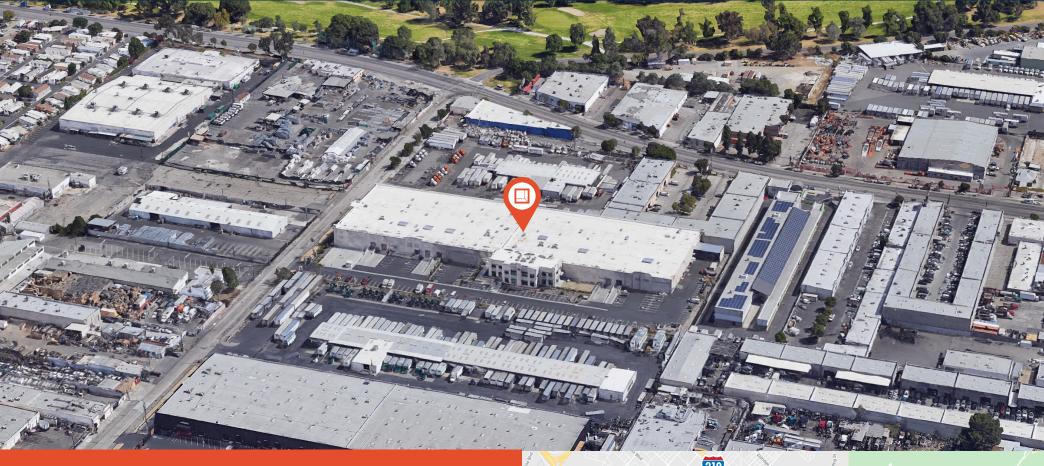

## Location Highlights

- Premier facility in East San Fernando Valley
- Immediate access to I-5, I-210 and Hwy-118
- Close proximity to Burbank, Glendale and Downtown Los Angeles
- Nearby other entertainment tenants including Line 204, Quixote Studios, etc.
- 15 minutes to Burbank Media Center (i.e., Walt Disney Studios, Warner Bros., ABC, New York Film Academy, etc.)