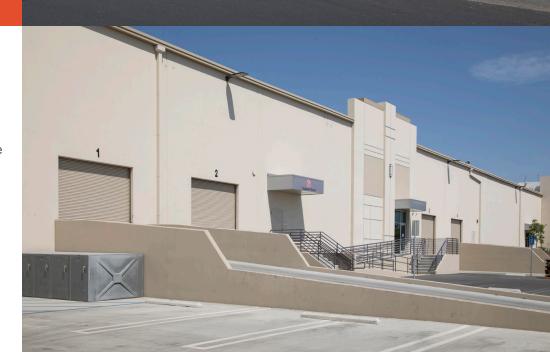

## 12154 Montague St.

AVAILABLE: 123,974 SF

OFFICE: 28,580 SF stunning office area- portions removable to suit

**CLEAR HEIGHT: 24-foot** 

**GROUND LEVEL LOADING:** 6 ground level doors (1 oversized door)

DOCK HIGH LOADING: 3 existing dock high doors, potential to add 5 more