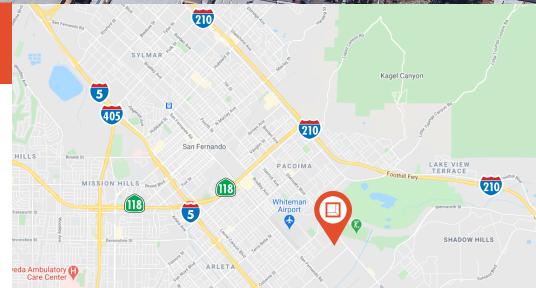

## Location Highlights

- Premier facility in East San Fernando Valley
- Immediate access to I-5, I-210 and Hwy-118
- Close proximity to Burbank, Glendale and Downtown Los Angeles
- Nearby other entertainment tenants including Line 204, Quixote Studios, etc.
- 15 minutes to Burbank Media Center (i.e., Walt Disney Studios, Warner Bros., ABC, New York Film Academy, etc.)