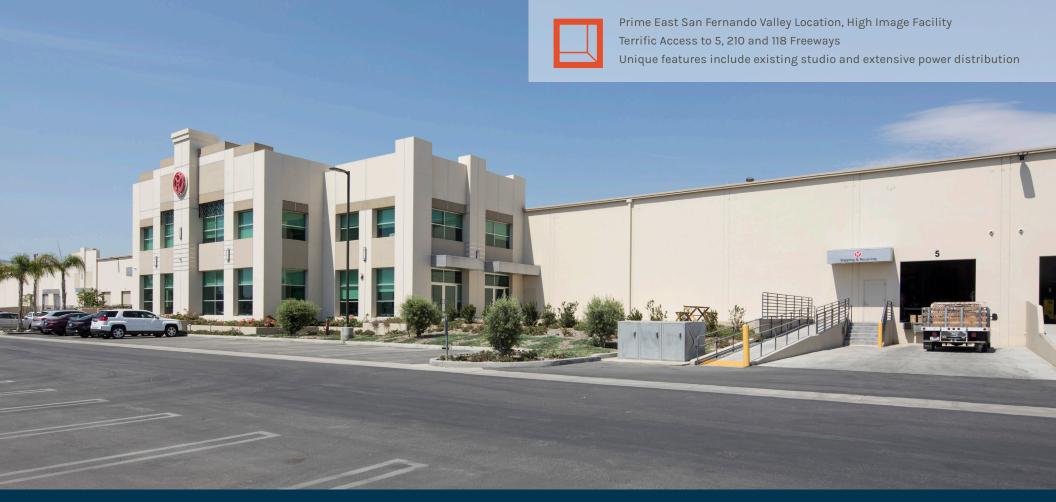

## PREMIER CORPORATE HEADQUARTERS FACILITY AVAILABLE FOR LEASE

123,974 SF FREE STANDING HIGH IMAGE INDUSTRIAL BUILDING ON 4.96 ACRES 28,580 SF STUNNING ELEVATOR SERVED OFFICE SPACE 12154 Montague St. | Pacoima, CA

## Location Highlights

- Premier facility in East San Fernando Valley
- Immediate access to I-5, I-210 and Hwy-118
- Close proximity to Burbank, Glendale and Downtown Los Angeles
- Nearby other entertainment tenants including Line 204, Quixote Studios, etc.
- 15 minutes to Burbank Media Center (i.e., Walt Disney Studios, Warner Bros., ABC, New York Film Academy, etc.)