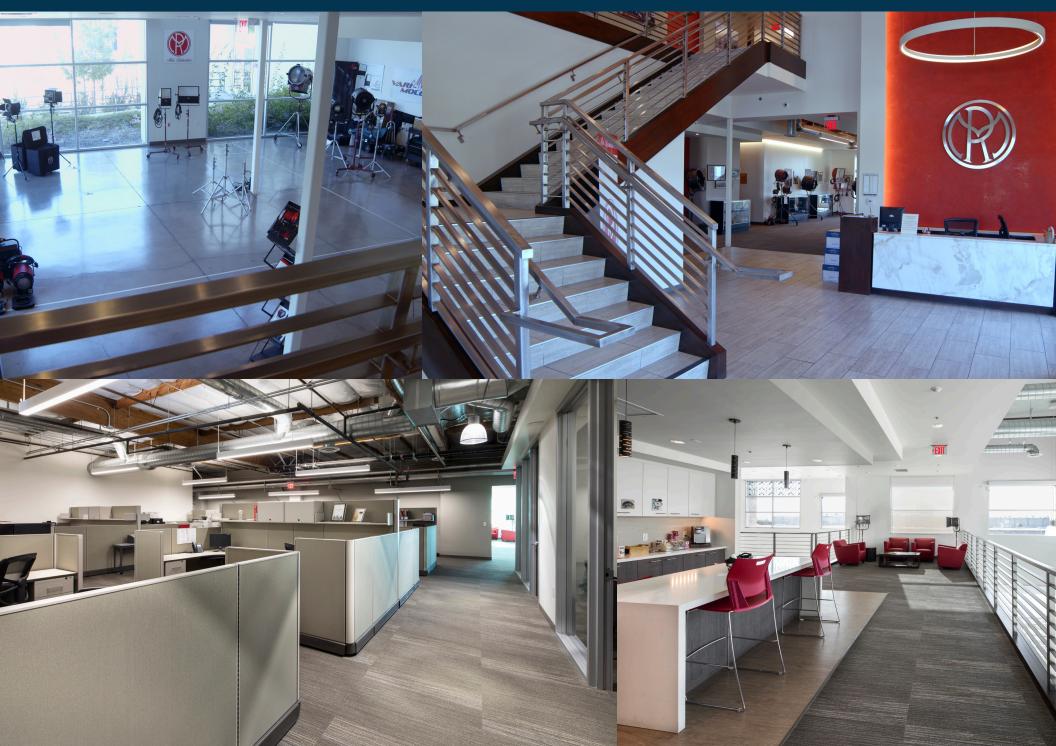

## 12154 Montague St.

AVAILABLE: 123,974 SF

OFFICE: 28,580 SF stunning office area- portions removable to suit

**CLEAR HEIGHT: 24-foot** 

**GROUND LEVEL LOADING:** 6 ground level doors (1 oversized door)

DOCK HIGH LOADING: 3 existing dock high doors, potential to add 5 more