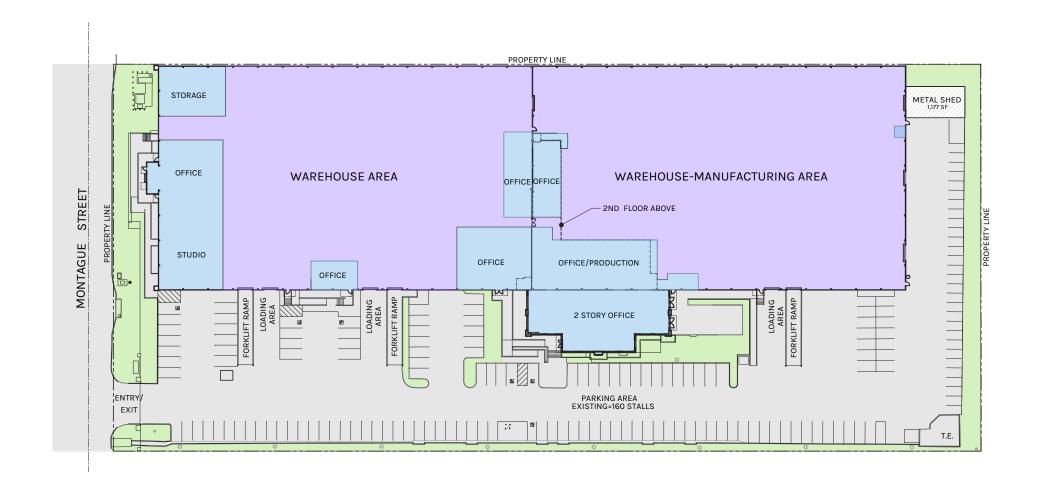

## 12154 Montague St.

AVAILABLE: 123,974 SF

OFFICE: 28,580 SF stunning office area- portions removable to suit

**CLEAR HEIGHT: 24-foot** 

**GROUND LEVEL LOADING:** 6 ground level doors (1 oversized door)

DOCK HIGH LOADING: 3 existing dock high doors, potential to add 5 more

PARKING: 160 parking stalls

POWER: 4000 Amps, 277/480 Volts SPRINKLERS: .20 GPM / 1500 SF

ZONING: M2

YARD: Private, fenced and secure

**WAREHOUSE** 

95,394 SF

**OFFICE** 28,580 SF

**TOTAL** 123,974 SF

PLAN LAYOUT SUBJECT TO FIELD CONDITIONS AND MAY DIFFER FROM PLAN AS SHOWN. ALL INFORMATION PRESENTED ON THIS DRAWING IS PRESUMED TO BE ACCURATE, HOWEVER TENANT SHOULD VERIFY PERTINENT INFORMATION PRIOR TO COMMITTING TO A LEASE. ANY FURNITURE OR APPLIANCES SHOWN ON PLAN ARE FOR CONCEPT ONLY AND WILL BE TENANT PROVIDED.