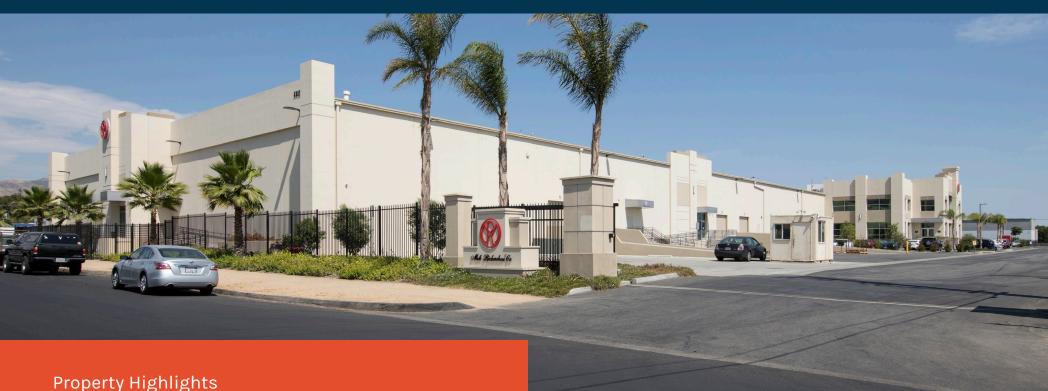

## PREMIER CORPORATE HEADQUARTERS FACILITY AVAILABLE FOR LEASE

123,974 SF FREE STANDING HIGH IMAGE INDUSTRIAL BUILDING ON 4.96 ACRES 28,580 SF STUNNING ELEVATOR SERVED OFFICE SPACE 12154 Montague St. | Pacoima, CA

## 12154 Montague St.

AVAILABLE: 123,974 SF

OFFICE: 28,580 SF stunning office area- portions removable to suit

**CLEAR HEIGHT: 24-foot** 

**GROUND LEVEL LOADING:** 6 ground level doors (1 oversized door)

DOCK HIGH LOADING: 3 existing dock high doors, potential to add 5 more