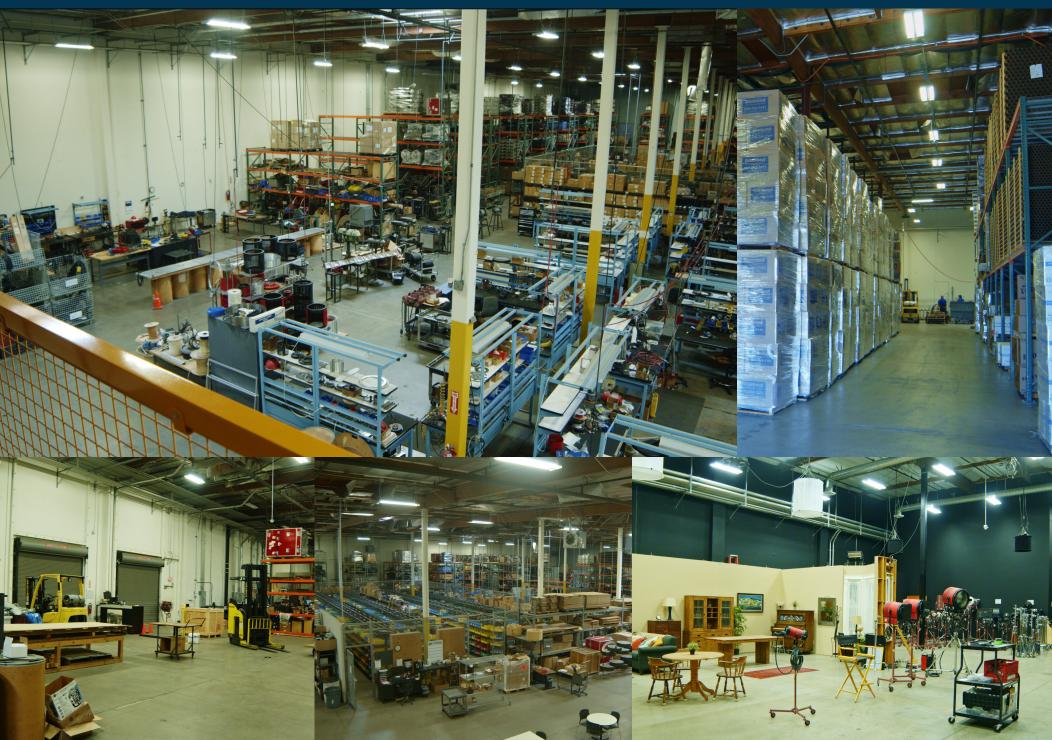

## 12154 Montague St.

AVAILABLE: 123,974 SF

OFFICE: 28,580 SF stunning office area- portions removable to suit

**CLEAR HEIGHT: 24-foot** 

**GROUND LEVEL LOADING:** 6 ground level doors (1 oversized door)

DOCK HIGH LOADING: 3 existing dock high doors, potential to add 5 more

PARKING: 160 parking stalls

POWER: 4000 Amps, 277/480 Volts SPRINKLERS: .20 GPM / 1500 SF

ZONING: M2

YARD: Private, fenced and secure

**WAREHOUSE** 

95,394 SF

**OFFICE** 28,580 SF

**TOTAL** 123,974 SF