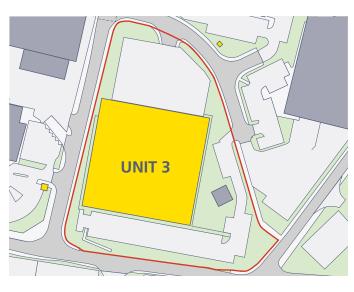

# Unit 3 Trillennium Point

## To Let

Industrial warehouse unit with self-contained yard

50,329 sq ft

(4,675 sq m)

Gorsey Lane Coleshill | B46 1JU