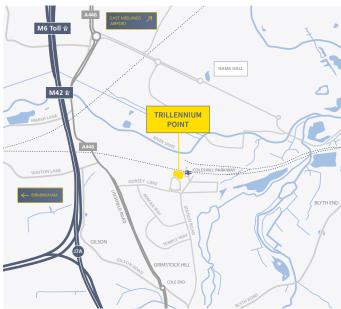

#### LOCATION

Gorsey Lane is an established prime industrial and logistics location with excellent access to the national being in close proximity.

#### **DISTANCES**

| M6 (JUNCTION 4)        | 3.0 miles  |
|------------------------|------------|
| M42 (JUNCTION 7A)      | 3.0 miles  |
| BIRMINGHAM AIRPORT     | 5.0 miles  |
| BIRMINGHAM CITY CENTRE | 12.0 miles |
| EAST MIDLANDS AIRPORT  | 30.0 miles |

Source: Google maps