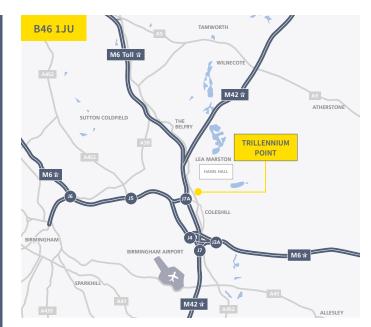

#### LOCATION

Gorsey Lane is an established prime industrial and logistics location with excellent access to the national being in close proximity.

#### **DISTANCES**

| M6 (JUNCTION 4)        | 3.0 miles  |
|------------------------|------------|
| M42 (JUNCTION 7A)      | 3.0 miles  |
| BIRMINGHAM AIRPORT     | 5.0 miles  |
| BIRMINGHAM CITY CENTRE | 12.0 miles |
| EAST MIDLANDS AIRPORT  | 30.0 miles |

Source: Google maps