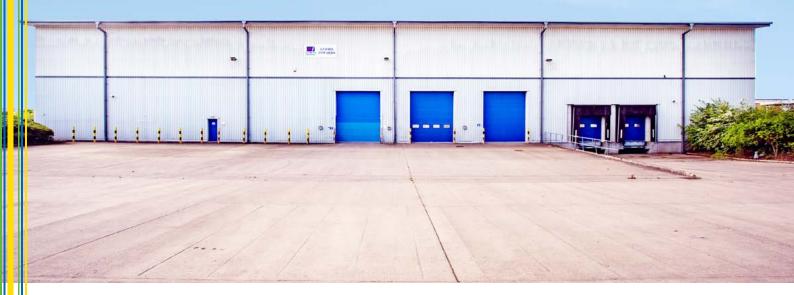

#### **SPECIFICATION**

- 10m clear eaves height
- 3 level access electrically operated loading doors

- Warehouse includes heating and lighting
- 93 car parking spaces

### ACCOMMODATION

| TOTAL                          | 50,329 sq ft (4,675 sq m) |
|--------------------------------|---------------------------|
| GROUND AND FIRST FLOOR OFFICES | 7,126 sq ft               |
| WAREHOUSE                      | 43,203 sq ft              |