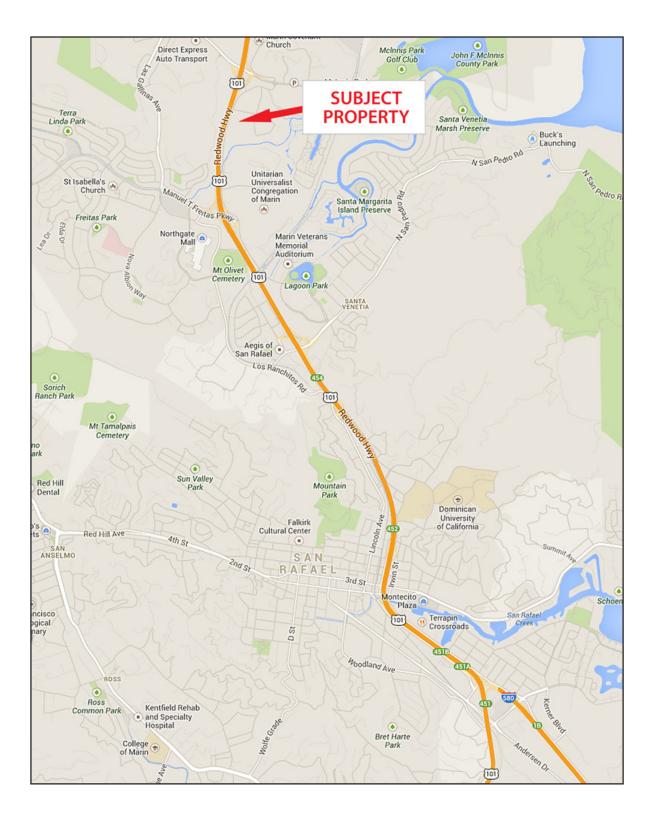

#### **Location Description:**

South of Lucas Valley Road, east of the 101 Freeway on the Redwood Highway frontage road.