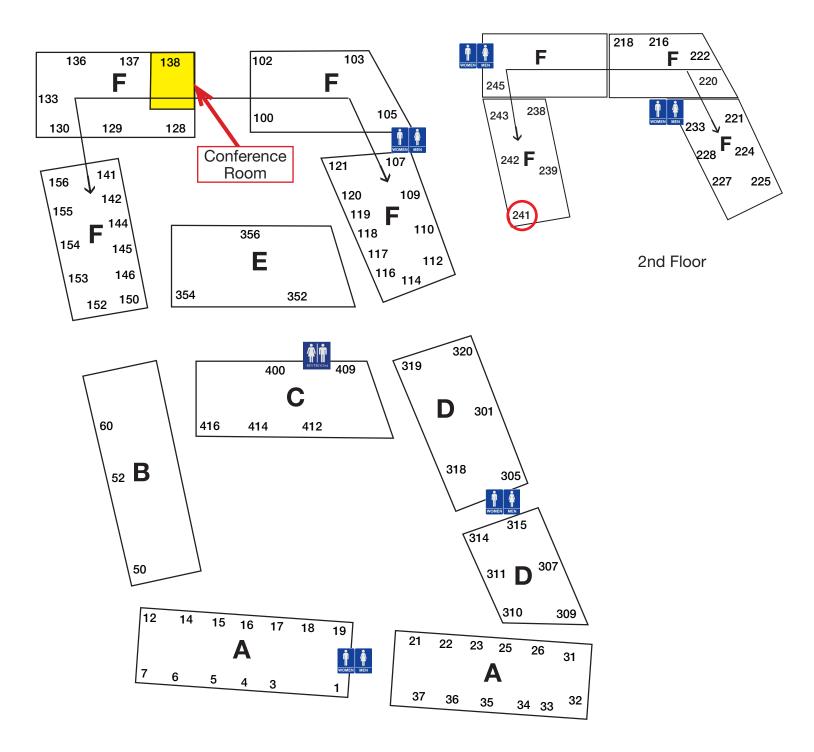

## 4340 Redwood Highway, Ste. F-241, San Rafael, CA

- Second Floor
- Shared Conference Room
- Heat and Air Conditioning
- One Room Office
- Plenty of Free Parking

### 4340 Redwood Highway (La Plaza), Ste. F-241, San Rafael, CA 94903

#### **Building/Space Description:**

Campus style offices in a five-building complex with ample parking. Suites range in size from 389 sq. ft. to 1,399 +/- sq. ft. Shared conference room, 9 hours/month no charge. Some spaces feature private restrooms, kitchenettes or storage.

#### **Location Description:**

South of Lucas Valley Road, east of the 101 Freeway on the Redwood Highway frontage road.