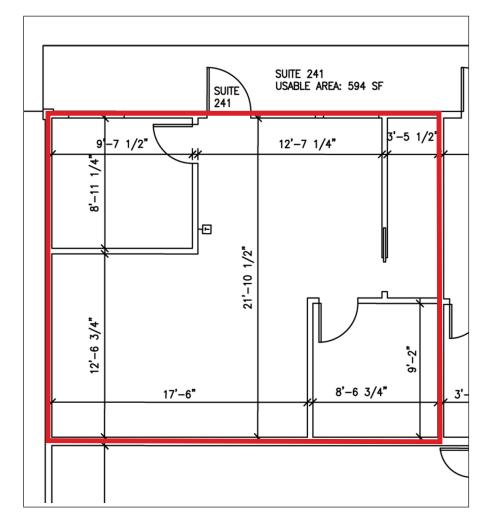

## Suite F-241

Size:

594 +/- Rentable sq. ft.

Monthly Rent: \$1,220.00

Monthly Utilities Charge: \$118.80

### **Floor Plan**