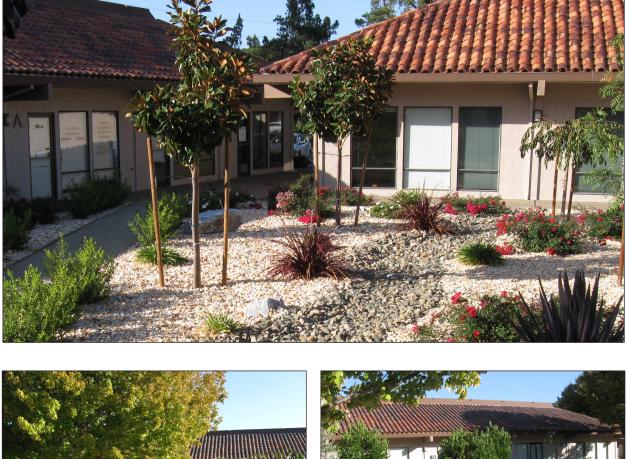

#### **Building/Space Description:**

Campus style offices in a five-building complex with ample parking. Suites range in size from 389 sq. ft. to 1,399 +/- sq. ft. Shared conference room, 9 hours/month no charge. Some spaces feature private restrooms, kitchenettes or storage.