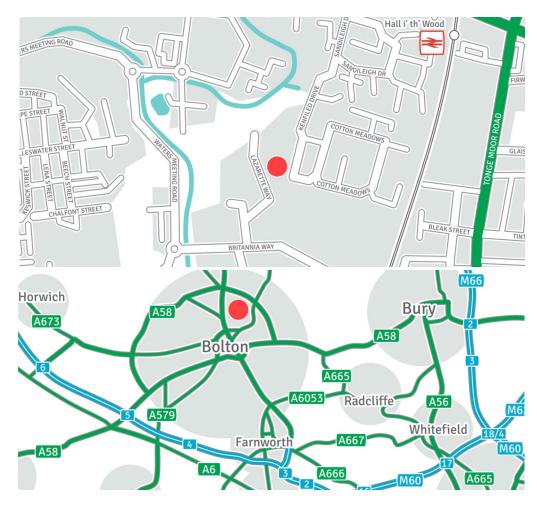

#### Location

The property is located off Britannia Way, within Waters Meeting Industrial Estate. Waters Meeting Road is accessed from Blackburn Road (A666) which provides direct access to Bolton town centre.