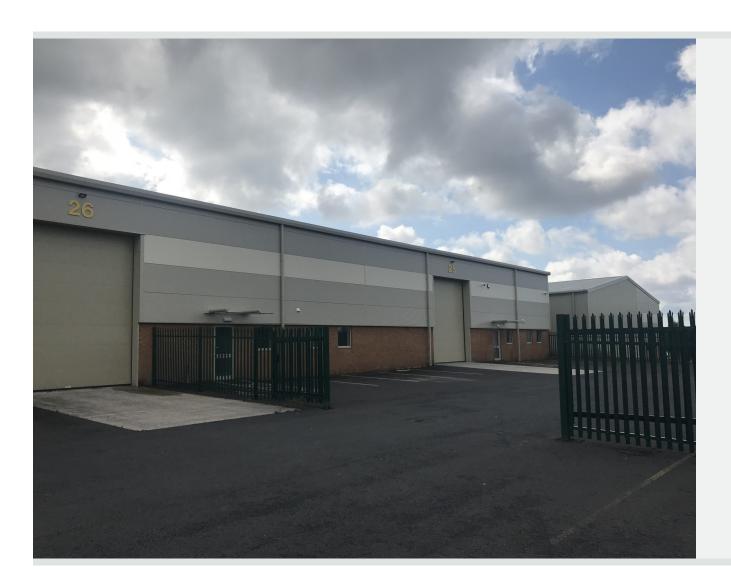

# **Industrial Warehouse**

rapleys.com **0370 777 6292**  Units 25 & 26, Waters Meeting Industrial Estate, Britannia Way, Bolton BL2 2AH CONTACT

**Peter Paphitis** 

07917 674909 | peter.paphitis@rapleys.com

## **Description**

The property, which has recently undergone a full refurbishment, consists of an industrial warehouse of steel portal frame construction. The building benefits from a maximum eaves height of 7.5 metres, two electric up and over doors and a secure yard to the front. Internally, the property provides a modern open plan space with partitioned office accommodation, W/C and kitchen facilities.