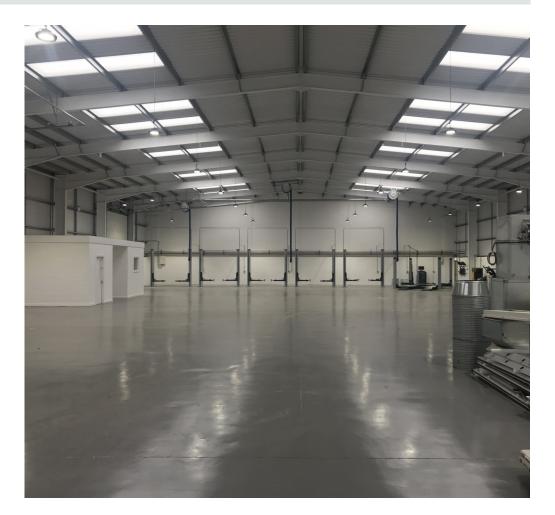

## **Description**

The property, which has recently undergone a full refurbishment, consists of an industrial warehouse of steel portal frame construction. The building benefits from a maximum eaves height of 7.5 metres, two electric up and over doors and a secure yard to the front. Internally, the property provides a modern open plan space with partitioned office accommodation, W/C and kitchen facilities.

#### Accommodation

The property comprises the following approximate floor areas:

Sq m Sq ft

Warehouse 1,093.84 11,744

Note: The above areas have been calculated in accordance with the RICS Code of Measuring Practice on an approximate gross internal basis and must be verified by interested parties. Unless otherwise stated, the site areas/dimensions are scaled from the Promap Mapping System and must be verified by interested parties.