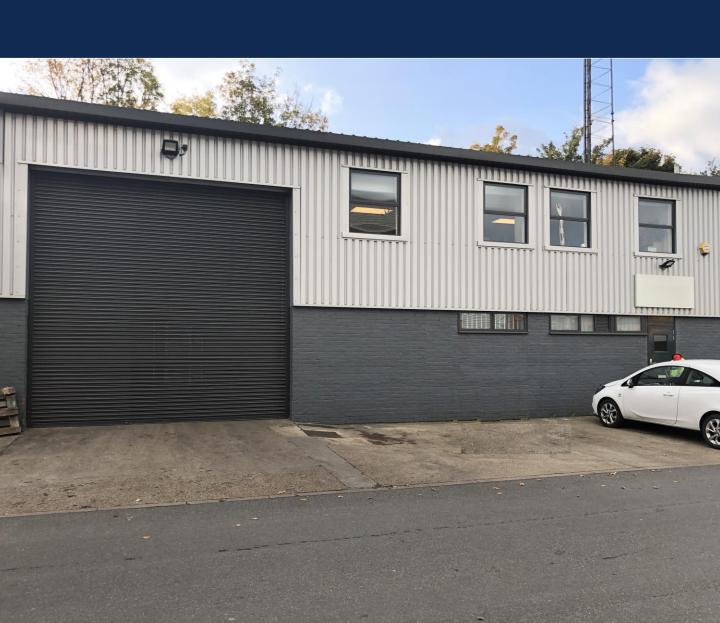

#### **DESCRIPTION**

The property comprises a mid-terrace warehouse / industrial unit, built of steel frame construction with half height concrete block elevation under a pitched sheet roof with two-storey offices to the front elevation. Access into the unit is via the single electric roller shutter door.