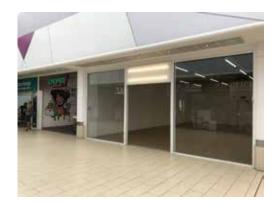

# Unit 24, East Mall Crystal Peaks Shopping Centre

PRIME RETAIL UNIT TO LET

#### Location

The premises occupy a prime trading location on East Mall close to The Body Shop and Roman Originals. Other nearby retailers include New Look, Peacocks, Poundworld, Warren James, Regis and Vodafone.

#### Accommodation

The premises are arranged over ground and first floors providing the following approximate floor areas and dimensions (Subject to onsite verification):-

Ground Floor Sales 970 sq ft 90.13 sq m First Floor Storage 402 sq ft 37.35 sq m