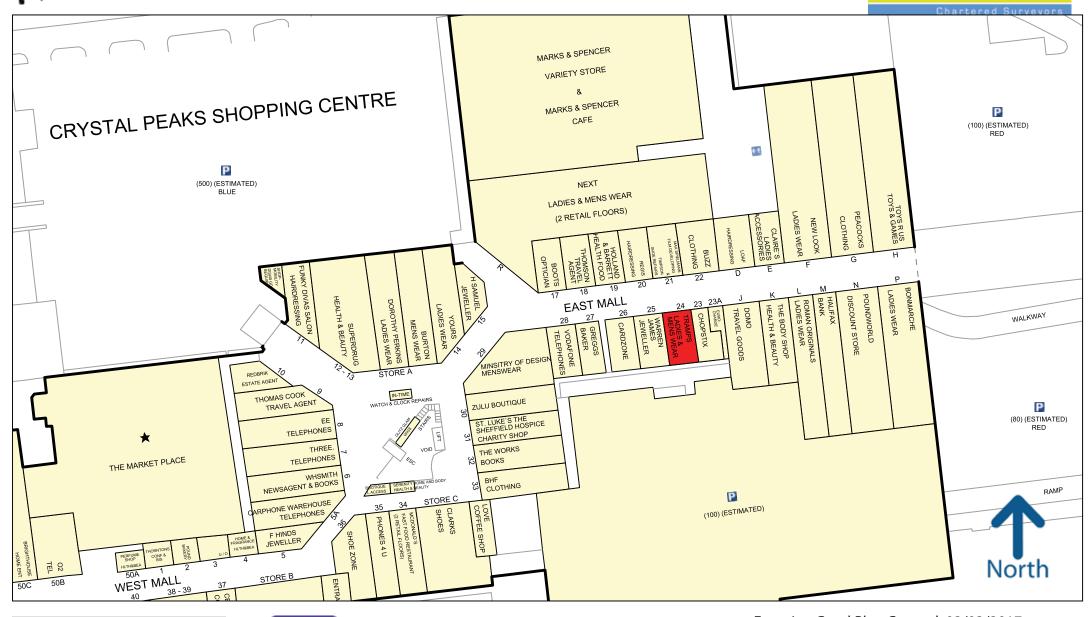

#### Location

The premises occupy a prime trading location on East Mall close to The Body Shop and Roman Originals. Other nearby retailers include New Look, Peacocks, Poundworld, Warren James, Regis and Vodafone.

Map data

Experian Goad Plan Created: 03/03/2017

Created By: Douglas Stevens

For more information on our products and services:

www.experian.co.uk/goad | goad.sales@uk.experian.com | 0845 601 6011