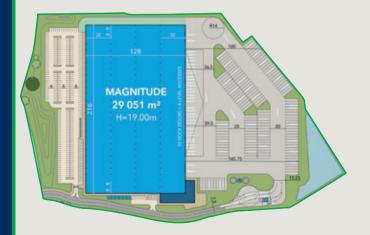

### **MAGNITUDE 312** GALLAGHER LOGISTICS PARK AT MAGNA PARK MILTON KEYNES

MK17 8EW

#### Site up to

#### Site overview

- Strategically located between Junctions 13 and 14 of the M1, Magna Park Milton Keynes is designed to provide a high quality business environment for modern distribution and production companies
- Build-to-suit opportunity

#### Magnitude 312

Warehouse 27,637 SQ M (297,485 SQ FT) Offices 1.394 SQ M (15,000 SQ FT)

Gatehouse 20 SQ M (215 SQ FT)

#### 29,051 SQ M (312,700 SQ FT)

- ✓ Clear height: 19 m
- ✓ Dock doors: 33
- ✓ Level doors: 4
- (7m high level access doors)
- ✓ HGV parking spaces: 153
- ✓ Car parking spaces: 344
- ✓ Offices

James Atkinson james.atkinson@gazeley.com +44 (0)20 7901 4461