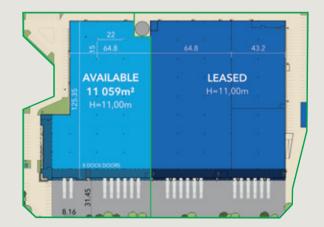

### VENLO LOGISTICS CENTRE 4 5928 PZ Venlo

### Site up to

### Site overview

- Centrally located between the international port of Rotterdam and the Rhine-Ruhr economic region
- The unit is located adjacent to the barge terminal in Venlo and the rail terminal at Trade Port North provides efficient and direct connections to Rotterdam, Amsterdam and Antwerp

### Site

Warehouse 9,017 SQ M (97,058 SQ FT) Office/Social Rooms

2,042 SQ M (21,980 SQ FT)

### 11,059 SQ M (119,038 SQ FT)

**1st Floor Office** 1,081 SQ M (11,636 SQ FT)

**2nd Floor Office** 961 SQ M (10,344 SQ FT)

- ✓ Car parking spaces: 82
- ✓ Level doors: 2
- ✓ Dock doors: 8
- ✓ Clear height: 11 m✓ ESFR sprinkler system
- Floor loading capacity: 5t+/ SQ M
- ✓ Operating license: 24/7
- ✓ Grid structure: 21.60 m x 15 m