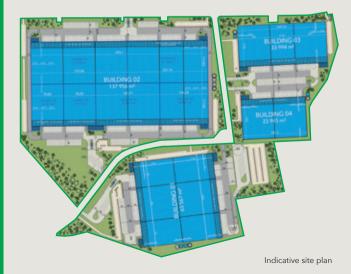

### **BREMEN SOUTH** LOGISTICS CENTRE

26197 Großenkneten

#### Site up to

#### Site overview

- It has excellent travel connections to the A1 and A29 motorways and to the northwest railway Osnabrück - Oldenburg -Wilhelmshaven
- The Bremen Airport and Bremen Port are very close by
- 24h/7 Access

#### Site

Building 1 63,567 SQ M (684,229 SQ FT) Building 2 137,956 SQ M (1,484,946 SQ FT) Building 3 33,994 SQ M (365,908 SQ FT)

Building 4 23,945 SQ M (257,742 SQ FT)

- Total Size of Property: 450,000 SQ M (4,843,760 SQ FT)
   Total Size of Building Space: 20,000 - 250,000 SQ M (215,278 - 2,690,978 SQ FT)
   Dock doors: 1 per 1,000 SQ M
   Level doors: 1 per 1,000 SQ M
- ✓ Clear height: 10 m
- ✓ ESFR sprinkler system