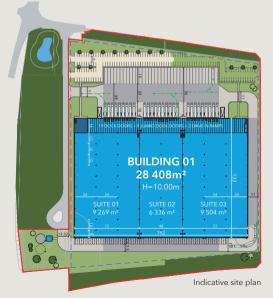

#### Site - available May 2019

**Offices** 450 SQ M (4,844 SQ FT)

**Mezzanine** 2,849 SQ M (30,666 SQ FT)

Warehouse 25,109 SQ M (270,271 SQ FT)

Canopy 1,180 SQ M (12,701 SQ FT)

#### 28,408 SQ M (305,781 SQ FT)

#### ✓ Suites: 3

- ✓ Dock doors: 19
- ✓ Drive-in ramp: 2
- ✓ Clear height: 10 m
- ✓ Floor loading capacity: min. 5T/SQ M
- ✓ Loading doors: 34
- ✓ Truck parking spaces: 36
- ✓ Car parking spaces: 100
- ✓ Site entrances: min. 2
- ✓ ESFR sprinkler system