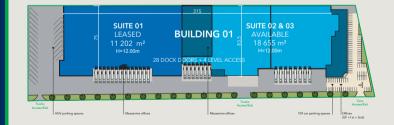

### MAGNA PARK Berlin-Brandenburg

14542 Werder

#### Build-to-suit opportunities up to

#### Site overview

- A well-established logistics park located southwest of Berlin, close to the A10 motorway ring road
- Build-to-suit warehouses for logistics and light industrial operations can be developed within six months
- Linked to the A9 and A24 motorways via the A10
- Only seven minutes' travel time to motorway A2

### Building 1 9,988 SQ M (107,509 SQ FT) Building 2 16,859 SQ M (181,468 SQ FT) Building 5 39,766 SQ M (428,037 SQ FT) Building 6 21,228 SQ M (228,496 SQ FT) Building 7 31,055 SQ M (334,273 SQ FT) Building 8 37,262 SQ M (401,084 SQ FT) Building 9 40,746 SQ M (438,586 SQ FT)

#### 155,107 SQ M (1,669,558 SQ FT)

- ✓ Logistics park with 24/7 approval
- Site occupancy index 0.8 in accordance with German legislation
- Sites from 5,000 SQ M available at short notice
- ✓ Clear height: 10 m
- ✓ Floor loading capacity 5T/SQ M
- ✓ Dock doors: 1 dock leveller system per 1000 SQ M