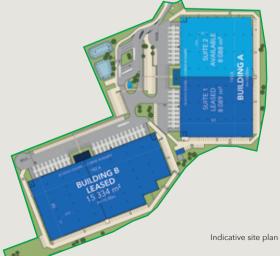

nd container port

### Alexandre Deshayes

alexandre.deshayes@gazeley.com
+33 (1) 44 43 49 50



#### Nisit: gazeley.com

Site

### 70,000 SQ M (753,473 SQ FT)

- 🗸 At least 1 dock
- leveller/1,000 SQ M
- ✓ Level access doors
- ✓ Truck yard 35m
- ✓ Offices and social rooms
- ✓ ICPE operating permits 1510/ 1530/ 1532/ 2662/ 2663/ 2925





## LYON Logistics Park 1 Meyzieu

69330 Meyzieu

### Site up to



### Site overview

- Available now
- Located in Lyon area close to the Rocade Est
- Easy access to N 346 and A432

### Site A, suite 2

**Warehouse** 7,763 SQ M (83,560 SQ FT) **Offices** 

325 SQ M (3,498 SQ FT)

### 8,088 SQ M (87,058 SQ FT)

- ✓ Clear height: 10 m
- ✓ Dock doors: 9
- ✓ Level doors: 1
- ✓ HGV parking spaces: 6✓ Car parking spaces: 155
- Car parking space
   Offices







### Philippe Graziani

philippe.graziani@gazeley.com
+33 (1) 44 43 49 50



Nisit: gazeley.com

# MARSEILLE Logistics Park 1 St. Martin de Crau

13310 Saint-Martin-de-Crau

### Warehouse opportunities



### Site overview

- Speculative logistics building
- Availability: November 2019
- Located in the greater Marseille metropolitan area, close to the Port of Marseille (32 km)
- Easy access to A54 and A7 motorways, N568 road

### Alexandre Deshayes

alexandre.deshayes@gazeley.com
+33 (1) 44 43 49 50

om

### Vincent Gourlin vincent.gourlin@gazeley.com +33 (1) 44 43 49 50



### **Building 1**

Warehouse 39,803 SQ M (428,435 SQ FT) Offices 1,438 SQ M (15,478 SQ FT)

**Technical Spaces** 997 SQ M (10,731 SQ FT)

### 42,238 SQ M (454,646 SQ FT)

- ✓ 44 dock levellers
- ✓ 3 level access doors