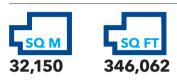

#### 9,879 SQ M (106,338 SQ FT)

- ✓ Clear height: 15 m
- ✓ Dock doors: 12
- ✓ Level access: 4
- ✓ HGV parking spaces: 39✓ Car parking spaces: 104

Unit 03 - Build-to-suit Warehouse 30,570 SQ M (329,055 SQ FT) Offices 1,560 SQ M (16,792 SQ FT) Gatehouse 20 SQ M (215 SQ FT)

#### 32,150 SQ M (346,062 SQ FT)

- ✓ Clear height: 15 m
- ✓ Dock doors: 32
- ✓ Level access: 4
- ✓ HGV parking spaces: 83
- ✓ Car parking spaces: 268