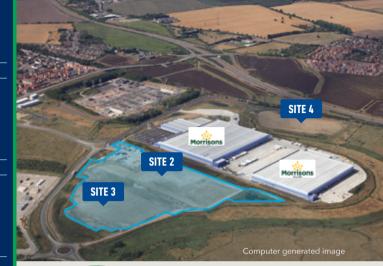

### G-PARK Sittingbourne

ME10 2TD

#### Site up to

#### Site overview

- Available leasehold
- Occupies a strategic position in the southeast with proximity to major trunk routes, rail and port facilities
- The development is situated 4 miles to the north of Junction 5 of the M2 with dual carriageway access direct to the motorway
- Features the latest in eco-initatives and associated building design delivering cost savings to the occupiers
- Appropriate labour force readily available

#### James Atkinson

james.atkinson@gazeley.com
 +44 (0)20 7901 4461

Site 2

Site 3

Site 4

✓ Clear height: 15 m
 ✓ Dock levellers: 39
 ✓ Level access doors: 4

✓ Clear height: 15 m

✓ Dock levellers: 19

✓ Clear height: 15 m

✓ Dock levellers: 12 ✓ Level access doors: 2

✓ HGV/trailer spaces: 18

✓ Car parking spaces: 160

Level access doors: 1
 HGV/trailer spaces: 46
 Car parking spaces: 227

✓ HGV/trailer spaces: 90
✓ Car parking spaces: 350

40,783 SQ M (438,985 SQ FT)

19.693 SQ M (211.973 SQ FT)

11,849 SQ M (127,543 SQ FT)

Nisit: gazeley.com