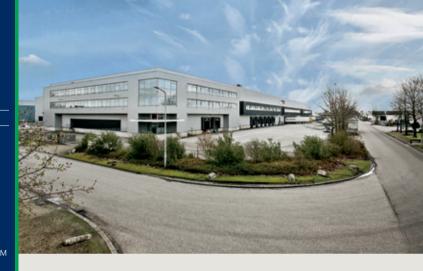

### VENLO LOGISTICS CENTRE 1 5928 LE Venlo

Site up to

### Site overview

- Situated on an excellent location on business park 'Trade Port West' (9000-99000) which is the largest and most modern business park in Venlo
- Accessible via exit 39 or coming from Germany via the A67, three-minute drive from junctions A67 and A73. The A67 is the connecting road between the ports of Rotterdam and Antwerp in the west and the Ruhr area (Germany/Dusseldorf) in an easterly direction. The A73 is the connecting road between Arnhem/ Nijmegen in a northerly direction and Maastricht, Liège, and Brussels in a southerly direction