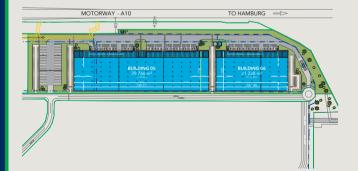

### MAGNA PARK RHEIN-MAIN BUILDING 3

35510 Butzbach

#### Flexible build-to-suit opportunities up to

#### Site overview

- An established logistics location north of Frankfurt
- Due to its central location it is wellpositioned for a German or Europeanwide distribution network
- GI-zoned area suitable for light industry, e-commerce and logistics/distribution
- Direct access to the motorway junction "Gambacher Kreuz" (intersection of A45/ A5) via the A485 motorway
- Existing developments accommodate spare parts logistics, contract logistics, data archiving and a big retail logistics centre

#### Michael Gerke

michael.gerke@gazeley.com
 +49 (0)69 256 129 910

Visit: gazeley.com

#### Site

 Warehouse

 26,424 SQ M (284,425 SQ FT)

 Offices

 608 SQ M (6,544 SQ FT)

#### 27,032 SQ M (290,969 SQ FT)

- ✓ 10 hectares of land available, with 500,000 SQ M of expansion space
- ✓ Build-to-suit opportunities from 26,000 SQ M to 50,000 SQ M
- ✓ Office and social areas as specified by user
- Internal ceiling height 10 m (to lower edge of beams)
- ✓ Floor load carrying capacity: 50k N/SQ M
- ✓ Minimum 1 dock leveller system per 1,000 SQ M
- ✓ Minimum 1 level door per each 10,000 SQ M
- ✓ ESFR sprinkler system