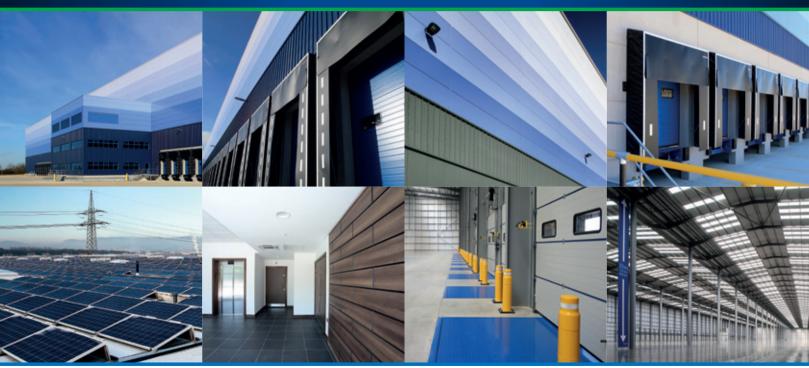

### ABOUT GAZELEY

Gazeley has been a leading developer, investor and manager of European logistics warehouses and distribution parks. It has a c. 2 million sq m portfolio, concentrated in its key markets of the UK, Germany, France, Spain and the Netherlands.

In addition to its operating portfolio, which is 98% leased to blue-chip customers such as Amazon, UPS and Volkswagen, Gazeley has a prime land bank which allows for the development of an additional 2 million sq m.

Gazeley owns one of the highest quality portfolios in Western Europe with assets located in key global gateway and population centres. Its portfolio is characterised by prime big box logistics assets developed to industry-leading specifications and occupied by a diverse customer community. Gazeley is GLP's European platform.