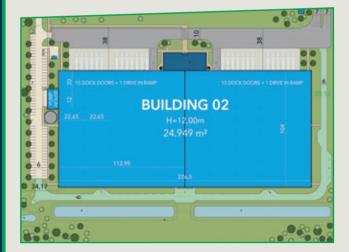

### MAGNA PARK Arras 2

62223 Athies

### Arras 2

 Warehouse

 23,769 SQ M (255,847 SQ FT)

 Office

 1,180 SQ M (12,701 SQ FT)

#### 24,949 SQ M (268,548 SQ FT)

- ✓ 26 dock levellers
- ✓ 2 level access doors
- ✓ Clear height 12m
- ✓ Truck yard 38m
- ✓ Offices and social rooms
- ✓ ICPE operating permits 1510/ 1530/ 1532/ 2662/ 2663/ 2925