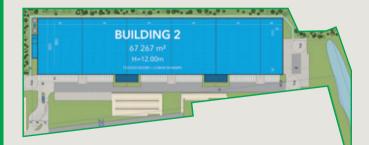

## LE HAVRE LOGISTICS PARK 2 – GONFREVILLE

76700 Gonfreville-l'Orcher

### Build-to-suit opportunities up to

### Site overview

- Located in the Le Havre port area
- Easy access to A29 and A131 motorways
- Availability: January 2021

### **Building 2**

**Warehouse** 63,563 SQ M / 684,186 SQ FT

**Office** 3,014 SQ M / 32,442 SQ FT

**Technical spaces** 690 SQ M / 6,458 SQ FT

### 67,267 SQ M (724,055 SQ FT)

- ✓ 73 dock levellers
- ✓ 6 level access doors
- ✓ Clear height 12m
- ✓ Offices and social rooms
- ICPE operating permits 1510-1, 1530-1, 1532-1, 2662-1, 2663-1-a, 2663-2-a, 2910-A, 2925

### Alexandre Deshayes

alexandre.deshayes@gazeley.com
+33 (1) 44 43 49 50

Vincent Gourlin vincent.gourlin@gazeley.com +33 (1) 44 43 49 50

Nisit: gazeley.com