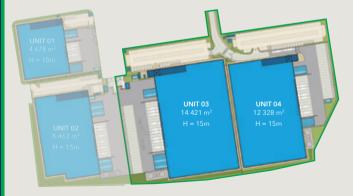

#### Unit 02 - Available now

Warehouse 8,891 SQ M (95,703 SQ FT)

**Offices** 988 SQ M (10,635 SQ FT)

#### 9,879 SQ M (106,338 SQ FT)

- ✓ Clear height: 15 m
- ✓ Dock doors: 12
- ✓ Level access: 4
- ✓ HGV parking spaces: 39✓ Car parking spaces: 104

Unit 03 - Build-to-suit Warehouse 30,570 SQ M (329,055 SQ FT) Offices 1,560 SQ M (16,792 SQ FT) Gatehouse 20 SQ M (215 SQ FT)

#### 32,150 SQ M (346,062 SQ FT)

- ✓ Clear height: 15 m
- ✓ Dock doors: 32
- ✓ Level access: 4
- ✓ HGV parking spaces: 83
- ✓ Car parking spaces: 268