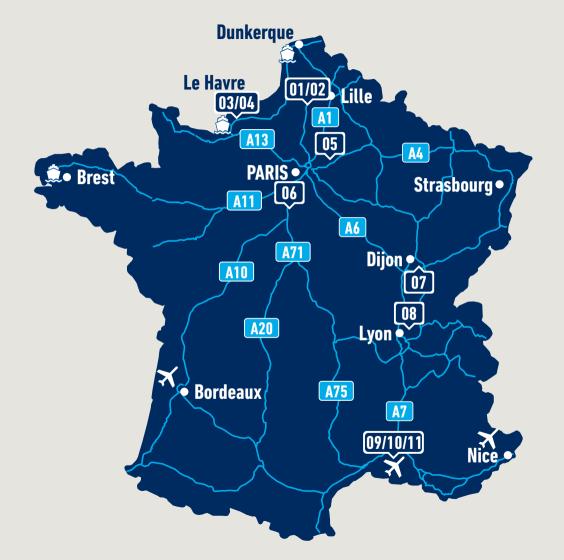

| Le Havre Logistics Park 2 - Gonfreville | UP TO           | 67,267 SQ M (724,055 SQ FT) |
| 05     | G-Park Compans                          | UP TO           | 13,673 SQ M (147,174 SQ FT) |
| 06     | G-Park Saint-Germain-lès-Arpajon        | UP TO           | 10,111 SQ M (108,833 SQ FT) |
| 07     | Magna Park Pagny                        | UP TO           | 70,000 SQ M (753,473 SQ FT) |
| 80     | Lyon Logistics Park 1 - Meyzieu         | UP TO           | 8,088 SQ M (87.058 SQ FT)   |
| 09     | Marseille Logistics Park 1 - St. Martin | UP TO           | 42,238 SQ M (454,646 SQ FT) |
| 10     | Marseille Logistics Park 4 - St. Martin | UP TO           | 31,355 SQ M (337,502 SQ FT) |
| 11     | Marseille Logistics Park 5 - St. Martin | UP TO           | 44,199 SQ M (475,754 SQ FT) |



### MAGNA PARK Arras 2

62223 Athies

#### Warehouse opportunities



#### Site overview

- Speculative building
- Availability: June 2019
- Located near Arras
- Access to the A1 and A26 highways via the RN50 road

#### Alexandre Deshayes

alexandre.deshayes@gazeley.com
+33 (1) 44 43 49 50



Vincent Gourlin vincent.gourlin@gazeley.com +33 (1) 44 43 49 50



### Arras 2

 Warehouse

 23,769 SQ M (255,847 SQ FT)

 Office

 1,180 SQ M (12,701 SQ FT)

#### 24,949 SQ M (268,548 SQ FT)

- ✓ 26 dock levellers
- ✓ 2 level access doors
- ✓ Clear height 12m
- ✓ Truck yard 38m
- ✓ Offices and social rooms
- ✓ ICPE operating permits 1510/ 1530/ 1532/ 2662/ 2663/ 2925







# MAGNA PARK Arras 3

62223 Athies

### Build-to-suit opportunities up to



### Site overview

- Build-to-Suit logistics faci