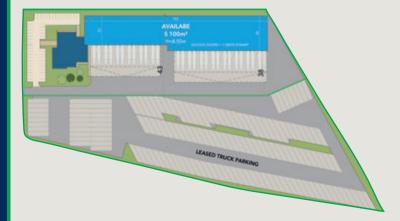

### VENLO LOGISTICS CENTRE 2 5928 PZ Venlo

### Site up to

### Site overview

- This AAA location boasts an existing logistics network, proximity to numerous customers and suppliers and a readily available, highly-skilled and flexible labour pool
- Centrally located between the international port of Rotterdam and the Rhine-Ruhr economic region
- Excellent access and proximity to the A40, A61, A67 and A73 motorways
- Barge terminal in Venlo (capacity of 56,000 TEU), and rail terminal at trade port north provide efficient and direct connections to Rotterdam, Amsterdam and Antwerp

### Site

Warehouse 4,350 SQ M (46,823 SQ FT) Offices

750 SQ M (8,072 SQ FT)

### 5,100 SQ M (54,895 SQ FT)

- ✓ Clear height: 8.5 m
   ✓ Floor loading: 4t+/SQ M
- ✓ Dock doors: 28
- ✓ Level doors: 1
- ✓ Car parking spaces: 40
- ✓ Truck court depth: 40 m
- ✓ Trailer parking