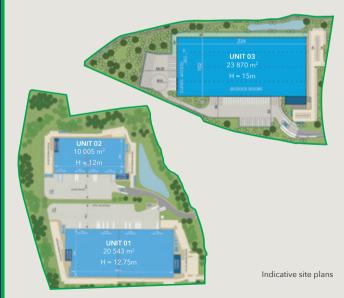

#### Unit 01

#### 20.543 SQ M (221.123 SQ FT)

- ✓ Clear height: 12.75 m
- ✓ Dock doors: 20
- ✓ Level doors: 2
- ✓ HGV parking spaces: 62 ✓ Car parking spaces: 235

#### Unit 02

#### 10,005 SQ M (107,692 SQ FT)

- ✓ Clear height: 12 m
- ✓ Dock doors: 10
- ✓ Level doors: 2
- ✓ HGV parking spaces: 42
- ✓ Car parking spaces: 116

#### Unit 03

#### 23,870 SQ M (256,934 SQ FT)

- ✓ Clear height: 15 m
- ✓ Offices
- ✓ Dock doors: 20

iames.atkinson@gazeley.com **L** +44 (0)20 7901 4461

Joe Garwood joe.garwood@gazeley.com **L** +44 (0)20 7901 4464

- ✓ Level doors: 3
- ✓ HGV parking spaces: 54
- ✓ Car parking spaces: 140