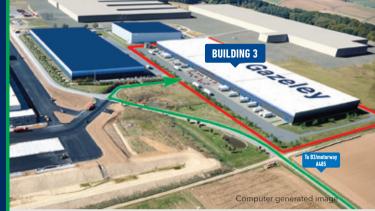

### MAGNA PARK RHEIN-MAIN BUILDING 3

35510 Butzbach

#### Flexible build-to-suit opportunities up to

#### Site overview

- An established logistics location north of Frankfurt
- Due to its central location it is wellpositioned for a German or Europeanwide distribution network
- GI-zoned area suitable for light industry, e-commerce and logistics/distribution
- Direct access to the motorway junction "Gambacher Kreuz" (intersection of A45/ A5) via the A485 motorway
- Existing developments accommodate spare parts logistics, contract logistics, data archiving and a big retail logistics centre

#### Michael Gerke

michael.gerke@gazeley.com
 +49 (0)69 256 129 910

Visit: gazeley.com

#### Site

 Warehouse

 26,424 SQ M (284,425 SQ FT)

 Offices

 608 SQ M (6,544 SQ FT)

#### 27,032 SQ M (290,969 SQ FT)

- ✓ 10 hectares of land available, with 500,000 SQ M of expansion space
- ✓ Build-to-suit opportunities from 26,000 SQ M to 50,000 SQ M
- ✓ Office and social areas as specified by user
- Internal ceiling height 10 m (to lower edge of beams)
- ✓ Floor load carrying capacity: 50k N/SQ M
- ✓ Minimum 1 dock leveller system per 1,000 SQ M
- ✓ Minimum 1 level door per each 10,000 SQ M
- ✓ ESFR sprinkler system