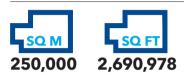

### **BREMEN SOUTH** LOGISTICS CENTRE

26197 Großenkneten

#### Site up to

#### Site overview

- It has excellent travel connections to the A1 and A29 motorways and to the northwest railway Osnabrück - Oldenburg -Wilhelmshaven
- The Bremen Airport and Bremen Port are very close by
- 24h/7 Access

#### Site

Building 1 63,567 SQ M (684,229 SQ FT) Building 2 137,956 SQ M (1,484,946 SQ FT) Building 3 33,994 SQ M (365,908 SQ FT)

Building 4 23,945 SQ M (257,742 SQ FT)

- Total Size of Property: 450,000 SQ M (4,843,760 SQ FT)
   Total Size of Building Space: 20,000 - 250,000 SQ M (215,278 - 2,690,978 SQ FT)
   Dock doors: 1 per 1,000 SQ M
   Level doors: 1 per 1,000 SQ M
- ✓ Clear height: 10 m
- ✓ ESFR sprinkler system