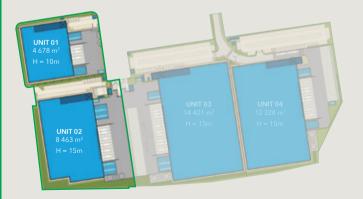

#### Unit 01 - Spec build

Warehouse 4.260 SQ M (45.850 SQ FT)

First floor offices 418 SQ M (4.500 SQ FT)

#### 4.678 SQ M (50.350 SQ FT)

- ✓ Clear height: 10 m
- ✓ Dock doors: 5 ✓ Level access: 1
- ✓ HGV parking spaces: 2
- ✓ Car parking spaces: 36

#### Unit 02 - Spec build

Warehouse 7,720 SQ M (83,100 SQ FT)

Offices 743 SQ M (8.000 SQ FT)

#### 8,463 SQ M (91,100 SQ FT)

- ✓ Clear height: 15 m
- ✓ Dock doors: 10
- ✓ Level access: 2
- ✓ HGV parking spaces: 8
- ✓ Car parking spaces: 68

Indicative site plan