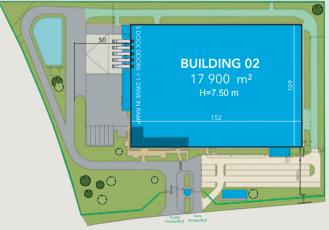

### **VENRAY** LOGISTICS CENTRE 2 5804 AE Venray

### Site up to

### Site overview

- The North Limburg region traditionally has had a strong logistics sector with immediate proximity to the German hinterland and a multimodal infrastructure
- Well-maintained asset located in the Smakterheide industrial area
- Ideally located on the A73 (Nijmegen-Roermond), which provides a direct connection with the A15 (Rotterdam-Nijmegen), the A67 (Antwerp-Venlo) and the A2 (Amsterdam- Maastricht)

### 17,900 SQ M (192,674 SQ FT)

- ✓ Construction type: Steel frame
- ✓ Clear height: 7.5 m
- ✓ Floor loading: 5t+/SQ M
- ✓ Dock doors: 6
- ✓ Car parking spaces: 100
- ✓ Trailer parking
- ✓ ESFR sprinkler system