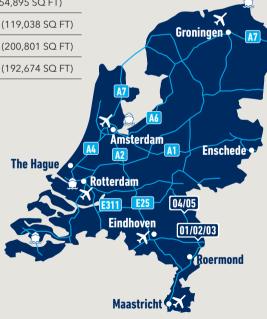

# NETHERLANDS

For the latest portfolio news visit: gazeley.com

# **NETHERLANDS** CURRENT AVAILABILITIES

| Netherlands |                           |       | Available Space             |        |
|-------------|---------------------------|-------|-----------------------------|--------|
| 01          | Venlo Logistics Centre 1  | UP TO | 13,266 SQ M (142,794 SQ FT) |        |
| 02          | Venlo Logistics Centre 2  | UP TO | 5,100 SQ M (54,895 SQ FT)   |        |
| 03          | Venlo Logistics Centre 4  | UP TO | 11,059 SQ M (119,038 SQ FT) | Gronin |
| 04          | Venray Logistics Centre 1 | UP TO | 18,655 SQ M (200,801 SQ FT) |        |
| 05          | Venray Logistics Centre 2 | UP TO | 17,900 SQ M (192,674 SQ FT) |        |