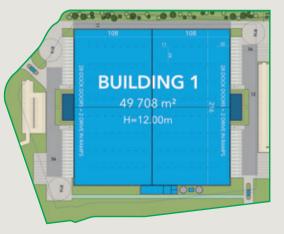

## LE HAVRE Logistics Park 1 – Gonfreville

76700 Gonfreville-l'Orcher

### Build-to-suit opportunities up to

### Site overview

- Located in the Le Havre port area
- Easy access to A29 and A131 motorways
- Availability: January 2021

### **Building 1**

**Warehouse** 46,764 SQ M / 503,363 SQ FT

**Office** 2,344 SQ M / 25,230 SQ FT

**Technical spaces** 600 SQ M / 6,458 SQ FT

### 49,708 SQ M (535,052 SQ FT)

- ✓ 56 dock levellers
- ✓ 4 level access doors
- ✓ Clear height 12m
- ✓ Offices and social rooms
- ICPE operating permits 1510-1, 1530-1, 1532-1, 2662-1, 2663-1-a, 2663-2-a, 2910-A, 2925

### Alexandre Deshayes

Is a lexandre.deshayes@gazeley.com
 +33 (1) 44 43 49 50

Vincent Gourlin

vincent.gourlin@gazeley.com
 +33 (1) 44 43 49 50