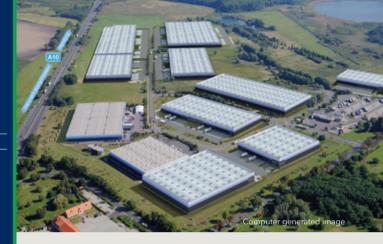

# GERMANY

For the latest portfolio news visit: gazeley.com

### **GERMANY** CURRENT AVAILABILITIES

| Germany |                                               |       | Available Space                |
|---------|-----------------------------------------------|-------|--------------------------------|
| 01      | Magna Park Berlin-Brandenburg                 | UP TO | 197,000 SQ M (2,119,413 SQ FT) |
|         | Magna Park Berlin-Brandenburg Buildings 5 & 6 | UP TO | 60,994 SQ M (656,534 SQ FT)    |
| 02      | Magna Park Rhein-Main Building 3              | UP TO | 27,032 SQ M (290,969 SQ FT)    |
| 03      | Heidenheim Logistics Centre                   | UP TO | 66,960 SQ M (720,751 SQ FT)    |
| 04      | Stuttgart South Logistics Centre 1            | UP TO | 28,408 SQ M (305,781 SQ FT)    |
| 05      | Bremen South Logistics Centre                 | UP TO | 250,000 SQ M (2,690,978 SQ FT) |
| 06      | Dortmund West Logistics Centre                | UP TO | 24,960 SQ M (268,667 SQ FT)    |
| 07      | Duisburg West Logistics Centre                | UP TO | 39,040 SQ M (420,223 SQ FT)    |