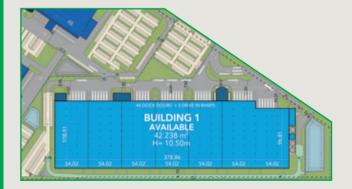

# MARSEILLE Logistics Park 4 St. Martin de Crau

13310 Saint-Martin-de-Crau

### Site overview

- Build-to-suit opportunities
- Located in the greater Marseille metropolitan area, close to the port of Marseille (32 km)
- Direct access to A54 and A7 motorways, N568 road
- Availability: September 2020

### **Building 4**

Warehouse 30,026 SQ M (323,197 SQ FT) Offices 816 SQ M (8,783 SQ FT)

Technical Spaces 513 SQ M (5,521 SQ FT)

### 31,355 SQ M (337,502 SQ FT)

#### ✓ 30 dock levellers

- ✓ 2 level access doors
- ✓ Clear height 11.5 m
- ✓ Offices and social rooms
- ICPE operating permits 1510-1, 1530-1, 1532-1, 2662-1, 2663-1-a, 2663-2-a, 2910-A, 2925

Nisit: gazeley.com