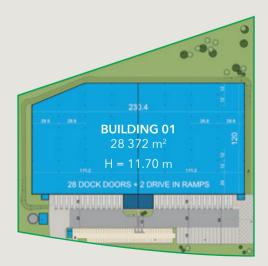

### G-PARK VALLS 43800 Valls, Tarragona

### Build-to-suit opportunities up to

**SO FT** 305,934

### Site overview

- 92 km to Barcelona Airport
- 95 km to Barcelona city centre
- 30 km to Tarragona Port
- Excellent logistics hub
- Breeam Very Good expected

#### Site

 Warehouse

 27,132 SQ M (292,046 SQ FT)

 Offices

 1,000 SQ M (10,764 SQ FT)

 Technical spaces

 240 SQ M (2,584 SQ FT)

### 28,372 SQ M (305,394 SQ FT)

- ✓ Dock doors: 28
- ✓ Level doors: 2
- ✓ Clear height: 11.70 m
- ✓ HGV car parking: 17
- ✓ Car parking spaces: 76
- ✓ Bicycle parking spaces: 11
- ✓ Floor loading capacity 5t/SQ M
- ✓ ESFR sprinkler system

### Miguel Monreal

miguel.monreal@gazeley.com+34 917 455 903

Nisit: gazeley.com