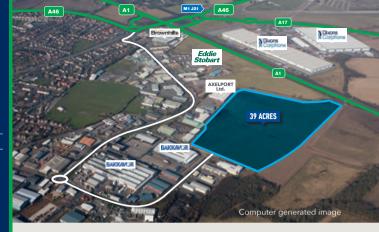

### **G-PARK NORTHAMPTON UNITS 1 & 2**

NN3 6WD

Site up to

#### Site overview

- Key location within the distribution 'Golden Triangle'
- 3 speculative builds/1 build-to-suit
- Prime location 10 miles from the M1 (junction 15) via dual carriageway
- 90 percent of the population of England and Wales is accessed within a four hour drive time
- Over the last 15 years, logistics employment in Northamptonshire has increased by 50.9%