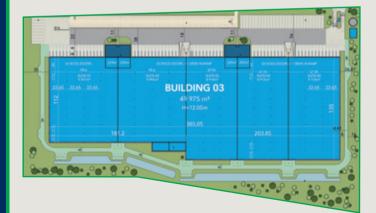

# MAGNA PARK Arras 3

62223 Athies

### Arras 3

Warehouse 47,740 SQ M / 513,869 SQ FT Office 2,020 SQ M / 21,743 SQ FT

**Technical spaces** 200 SQ M / 2,152 SQ FT

### 49,975 SQ M (537,926 SQ FT)

- ✓ 62 dock levellers
- ✓ 2 level access doors
- ✓ Clear height 12m
- ✓ Truck yard 35m
- ✓ Offices and social rooms
- ICPE operating permits 1510/ 1530/1532/2662/2663/2925