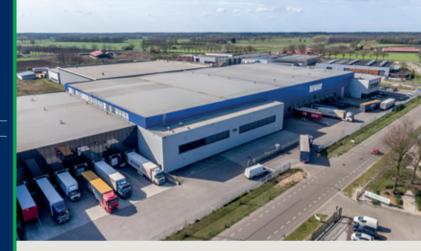

### **VENRAY** LOGISTICS CENTRE 1 5804 AP Venray

Site up to

### Site overview

- The North Limburg region traditionally has had a strong logistics sector with immediate proximity to the German hinterland and a multimodal infrastructure
- Characterized by the presence of largescale logistics activities. At this logistics hotspotXPO, Herbalife and Schneider Logistics have established themselves
- Ideally located on the A73 (Nijmegen-Roermond), which provides a direct connection with the A15 (Rotterdam-Nijmegen), the A67 (Antwerp-Venlo) and the A2 (Amsterdam- Maastricht)
- 10 kilometres from the Wanssum inland waterway terminal and in the immediate vicinity of the Venlo railway station