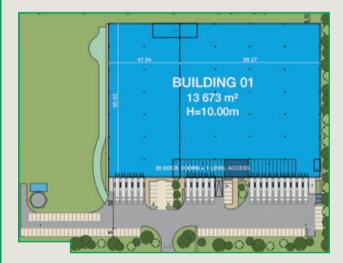

### **G-PARK COMPANS** 77290 Compans

### Site up to

### Site overview

- Available January 2020
- Located close to Roissy-Charles-de-Gaulle airport 30 Km North East of Paris
- Easy access to N104, A1

### Site

Warehouse 12,702 SQ M (136,723 SQ FT)

#### **Office and technical spaces** 971 SQ M (10,451 SQ FT)

### 13,673 SQ M (147,174 SQ FT)

- ✓ Clear height: 10 m
- ✓ Dock doors: 20
- ✓ Level doors: 1
- ✓ Car parking spaces: 99✓ Offices

Philippe Graziani philippe.graziani@gazeley.com +33 (1) 44 43 49 50