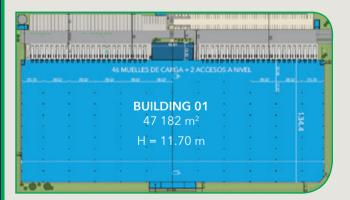

### Site

Warehouse and technical areas 45,380 SQ M (488,466 SQ FT)

#### Offices 1,800 SQ M (19,375 SQ FT)

#### 47,180 SQ M (507,841 SQ FT)

- ✓ Dock doors: 46
- ✓ Level doors: 2
- ✓ Clear height: 11.70 m
- ✓ HGV car parking: 31
- ✓ Car parking spaces: 115
- ✓ Floor loading capacity 5t/SQ M
- ✓ ESFR sprinkler system