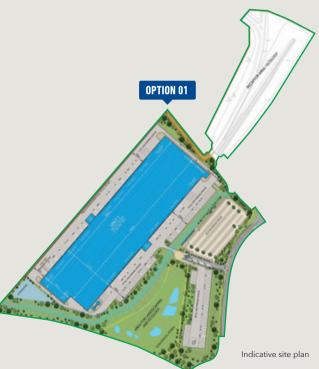

### **G-PARK NORTHAMPTON UNITS 1 & 2**

NN3 6WD

Site up to

#### Site overview

- Key location within the distribution 'Golden Triangle'
- 3 speculative builds/1 build-to-suit
- Prime location 10 miles from the M1 (junction 15) via dual carriageway
- 90 percent of the population of England and Wales is accessed within a four hour drive time
- Over the last 15 years, logistics employment in Northamptonshire has increased by 50.9%