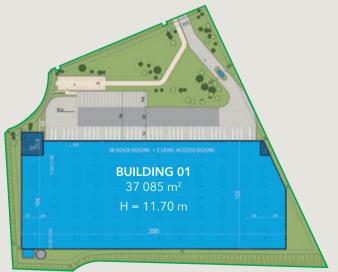

### G-PARK ILLESCAS 45200 Toledo

### Build-to-suit opportunities up to

### Site overview

- Speculative build logistics facility
- Availability: December 2019
- Located in the greater Madrid metropolitan area, 42 km from Madrid city centre
- Easy access to A-42 motorways, and R-4
- Breeam Very Good expected

### Miguel Monreal

miguel.monreal@gazeley.com+34 917 455 903

#### Nisit: gazeley.com

Site

Warehouse 35,581 SQ M (382,991 SQ FT) Offices 1,504 SQ M (16,189 SQ FT)

### 37,085 SQ M (399,180 SQ FT)

- ✓ Dock doors: 38
- ✓ Level doors: 2
- ✓ Clear height: 11.70 m
- ✓ HGV car parking: 20
- Car parking spaces: 42
   Truck yard: 38m