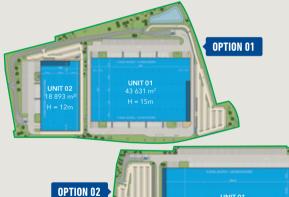

#### Option 01 - Unit 01

Warehouse 41,527 SQ M (447,000 SQ FT) Offices ( 2-storey)

2,076 SQ M (22,350 SQ FT)

Gatehouse 28 SQ M (300 SQ FT)

43,631 SQ M (469,650 SQ FT)

**Option 01 - Unit 02** Warehouse 17,149 SQ M (184,600 SQ FT) Offices

1,715 SQ M (18,460 SQ FT)

Gatehouse 28 SQ M (300 SQ FT)

18,893 SQ M (203,360 SQ FT)