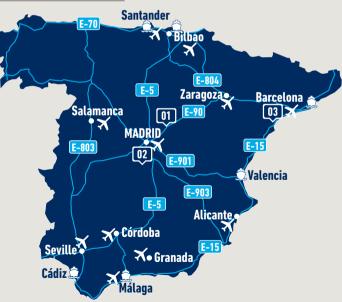

# SPAIN

For the latest portfolio news visit: gazeley.com

# **SPAIN** CURRENT AVAILABILITIES

| Spa | Spain              |       | Available Space             |
|-----|--------------------|-------|-----------------------------|
| 01  | G-Park Guadalajara | UP TO | 47,180 SQ M (507,841 SQ FT) |
| 02  | G-Park Illescas    | UP TO | 37,085 SQ M (399,180 SQ FT) |
| 03  | G-Park Valls       | UP TO | 28,372 SQ M (305,394 SQ FT) |

# G-PARK Guadalajara

19180 Guadalajara

### G-PARK ILLESCAS 45200 Toledo

### G-PARK VALLS 43800 Valls, Tarragona