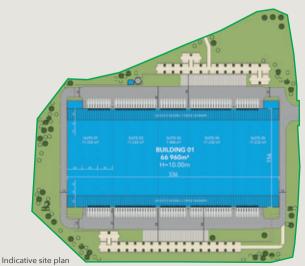

### **HEIDENHEIM** LOGISTICS CENTRE

89520 Heidenheim an der Benz

#### Flexible build-to-suit opportunities up to

#### Site overview

- Logitikcenter Heidenheim is situated in the east of Baden-Wuerttemberg, close to the Bavarian border, less than three minutes east of the A7 motorway (exit 116, Heidenheim)
- Baden-Wuerttemberg is one of Germany's economically leading federal states and is one of the most important industrial locations in Europe

#### Site

Office 2,448 SQ M (26,350 SQ FT) Mezzanine

12,096 SQ M (130,200 SQ FT) Warehouse 52,416 SQ M (564,201 SQ FT)

#### 66,960 SQ M (720,751 SQ FT)

- ✓ Clear height: 10 m
- ✓ Buildings: 1
- Floor loading capacity: 5T/ SQ M
   Dock doors: 120
- ✓ Level doors: 4
- ✓ ESFR sprinkler system
- Car parking spaces: 608 spaces
- Trailer parking: 112 spaces