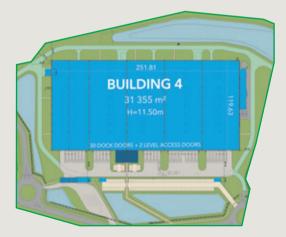

# MARSEILLE Logistics Park 4 St. Martin de Crau

13310 Saint-Martin-de-Crau

### Site overview

- Build-to-suit opportunities
- Located in the greater Marseille metropolitan area, close to the port of Marseille (32 km)
- Direct access to A54 and A7 motorways, N568 road
- Availability: September 2020

### **Building 4**

Warehouse 30,026 SQ M (323,197 SQ FT) Offices 816 SQ M (8,783 SQ FT)

Technical Spaces 513 SQ M (5,521 SQ FT)

### 31,355 SQ M (337,502 SQ FT)

#### ✓ 30 dock levellers

- ✓ 2 level access doors
- ✓ Clear height 11.5 m
- ✓ Offices and social rooms
- ICPE operating permits 1510-1, 1530-1, 1532-1, 2662-1, 2663-1-a, 2663-2-a, 2910-A, 2925

Nisit: gazeley.com