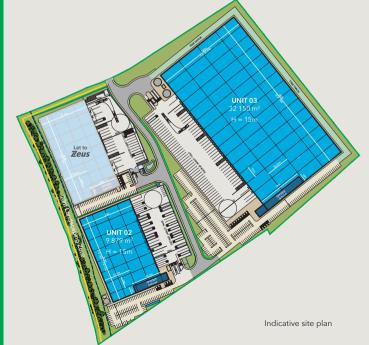

### **MAGNITUDE 312** GALLAGHER LOGISTICS PARK AT MAGNA PARK MILTON KEYNES

MK17 8EW

#### Site up to

#### Site overview

- Strategically located between Junctions 13 and 14 of the M1, Magna Park Milton Keynes is designed to provide a high quality business environment for modern distribution and production companies
- Build-to-suit opportunity

#### Magnitude 312

Warehouse 27,637 SQ M (297,485 SQ FT) Offices 1.394 SQ M (15,000 SQ FT)

Gatehouse 20 SQ M (215 SQ FT)

#### 29,051 SQ M (312,700 SQ FT)

- ✓ Clear height: 19 m
- ✓ Dock doors: 33
- ✓ Level doors: 4
- (7m high level access doors)
- ✓ HGV parking spaces: 153
- ✓ Car parking spaces: 344
- ✓ Offices

James Atkinson james.atkinson@gazeley.com +44 (0)20 7901 4461