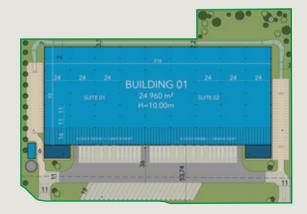

### **DORTMUND WEST** LOGISTICS CENTRE

44577 Castrop-Rauxel

#### Site

**Office/Social Rooms** 1,200 SQ M (12,917 SQ FT)

**Mezzanine** 3,518 SQ M (37,867 SQ FT)

Warehouse 20,242 SQ M (217,883 SQ FT)

#### 24,960 SQ M (268,667 SQ FT)

- ✓ Clear height: 10 m
- ✓ Dock doors: 28
- ✓ Level doors: 2
- ✓ Floor loading capacity: 5t/SQ M
- ✓ ESFR sprinkler system
- ✓ Car parking spaces: 115
- ✓ Trailer parking spaces: 24