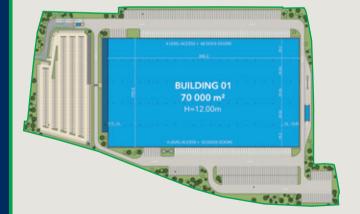

### 70,000 SQ M (753,473 SQ FT)

- 🗸 At least 1 dock
- leveller/1,000 SQ M
- ✓ Level access doors
- ✓ Truck yard 35m
- ✓ Offices and social rooms
- ✓ ICPE operating permits 1510/ 1530/ 1532/ 2662/ 2663/ 2925