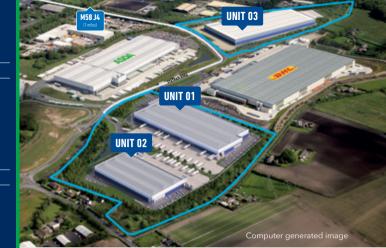

at access to the whole of the northwest region
- Located one mile from Junction 4 of the M58 and five miles from Junction 26 of the M6
- Situated in an established and popular location, local occupiers include DHL, Asda and Great Bear/Culina

#### Unit 01

#### 20.543 SQ M (221.123 SQ FT)

- ✓ Clear height: 12.75 m
- ✓ Dock doors: 20
- ✓ Level doors: 2
- ✓ HGV parking spaces: 62 ✓ Car parking spaces: 235

#### Unit 02

#### 10,005 SQ M (107,692 SQ FT)

- ✓ Clear height: 12 m
- ✓ Dock doors: 10
- ✓ Level doors: 2
- ✓ HGV parking spaces: 42
- ✓ Car parking spaces: 116

#### Unit 03

#### 23,870 SQ M (256,934 SQ FT)

- ✓ Clear height: 15 m
- ✓ Offices
- ✓ Dock doors: 20



iames.atkinson@gazeley.com **L** +44 (0)20 7901 4461

Joe Garwood joe.garwood@gazeley.com **L** +44 (0)20 7901 4464









- ✓ Level doors: 3
- ✓ HGV parking spaces: 54
- ✓ Car parking spaces: 140

### G-PARK Doncaster

DN3 3FQ

#### Site up to



#### Site overview

#### Available leasehold

- Strategic location on Junction 4 of the M18 near to five major motorways - M18, M1, A1(M), M180 and M62
- Quality in design
- Quality in environment
- Build-to-suit opportunity for regional/ national distribution sites up to 606,830 SQ FT (56,376 SQ M), subject to planning

#### James Atkinson

james.atkinson@gazeley.com
 +44 (0)20 7901 4461

Adrienne Howells adrienne.howells@gazeley.com +44 (0)20 7901 4498

## 9



#### Unit A

#### 25,906 SQ M (278,852 SQ FT)

- ✓ Clear height: 15 m
- ✓ Dock doors: 38
- ✓ Level doors: 4
- ✓ HGV parking spaces: 65✓ Car parking spaces: 175



#### Unit B

#### 56,376 SQ M (606,830 S