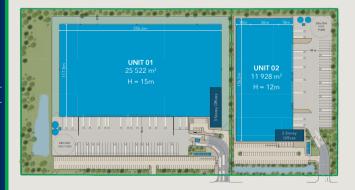

#### Unit 01

**Warehouse** 23,770 SQ M (255,860 SQ FT) **Offices** 

1,731 SQ M (18,636 SQ FT) Gatebouse

21 SQ M (223 SQ FT)

#### 25,522 SQ M (274,719 SQ FT)

- ✓ Clear height: 15 m
- ✓ Dock levellers: 28
- ✓ Level access: 4
- ✓ HGV parking spaces: 70✓ Car parking spaces: 166
- Car parking spaces. To

Unit 02 - Build-to-suit Warehouse 10,960 SQ M (117,973 SQ FT) Offices

968 SQ M (10,420 SQ FT)

#### 11,928 SQ M (128,393 SQ FT)

- ✓ Clear height: 15 m
- ✓ Dock levellers: 20
- ✓ Level access: 4
- ✓ HGV parking spaces: 56✓ Car parking spaces: 94