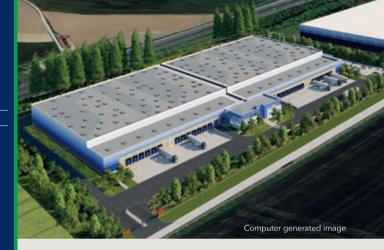

# MARSEILLE Logistics Park 5 St. Martin de Crau

13310 Saint-Martin-de-Crau

### **Building 5**

Warehouse 42,052 SQ M (452,643 SQ FT) Offices 1,632 SQ M (17,566 SQ FT)

Technical Spaces 515 SQ M (5,543 SQ FT)

### 44,199 SQ M (475,752 SQ FT)

### ✓ 41 dock levellers

- ✓ 2 level access doors
- ✓ Clear height: 11.5 m
- ✓ Offices and social rooms
- ICPE operating permits 1510-1, 1530-1, 1532-1, 2662-1, 2663-1-a, 2663-2-a, 2910-A, 2925

Computer generated image