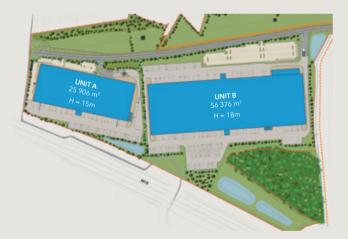

#### Unit A

#### 25,906 SQ M (278,852 SQ FT)

- ✓ Clear height: 15 m
- ✓ Dock doors: 38
- ✓ Level doors: 4
- ✓ HGV parking spaces: 65✓ Car parking spaces: 175

#### Unit B

#### 56,376 SQ M (606,830 SQ FT)

- ✓ Clear height: 18 m
- ✓ Dock doors: 74
- ✓ Level doors: 12
- ✓ HGV parking spaces: 184✓ Car parking spaces: 460