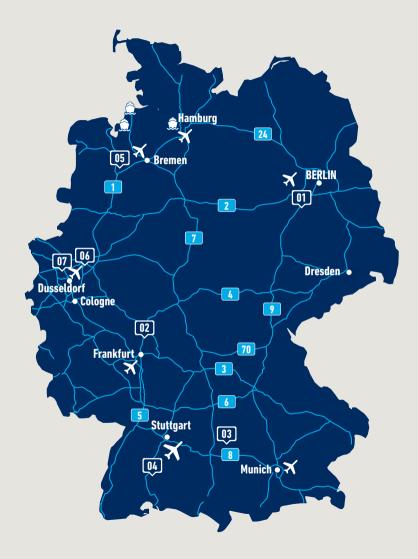

# GERMANY

For the latest portfolio news visit: gazeley.com

### **GERMANY** CURRENT AVAILABILITIES

| Germany |                                               |       | Available Space                |
|---------|-----------------------------------------------|-------|--------------------------------|
| 01      | Magna Park Berlin-Brandenburg                 | UP TO | 197,000 SQ M (2,119,413 SQ FT) |
|         | Magna Park Berlin-Brandenburg Buildings 5 & 6 | UP TO | 60,994 SQ M (656,534 SQ FT)    |
| 02      | Magna Park Rhein-Main Building 3              | UP TO | 27,032 SQ M (290,969 SQ FT)    |
| 03      | Heidenheim Logistics Centre                   | UP TO | 66,960 SQ M (720,751 SQ FT)    |
| 04      | Stuttgart South Logistics Centre 1            | UP TO | 28,408 SQ M (305,781 SQ FT)    |
| 05      | Bremen South Logistics Centre                 | UP TO | 250,000 SQ M (2,690,978 SQ FT) |
| 06      | Dortmund West Logistics Centre                | UP TO | 24,960 SQ M (268,667 SQ FT)    |
| 07      | Duisburg West Logistics Centre                | UP TO | 39,040 SQ M (420,223 SQ FT)    |