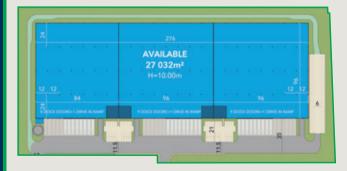

### MAGNA PARK RHEIN-MAIN BUILDING 3

35510 Butzbach

#### Flexible build-to-suit opportunities up to

#### Site overview

- An established logistics location north of Frankfurt
- Due to its central location it is wellpositioned for a German or Europeanwide distribution network
- GI-zoned area suitable for light industry, e-commerce and logistics/distribution
- Direct access to the motorway junction "Gambacher Kreuz" (intersection of A45/ A5) via the A485 motorway
- Existing developments accommodate spare parts logistics, contract logistics, data archiving and a big retail logistics centre

#### Site

 Warehouse

 26,424 SQ M (284,425 SQ FT)

 Offices

 608 SQ M (6,544 SQ FT)

#### 27,032 SQ M (290,969 SQ FT)

- ✓ 10 hectares of land available, with 500,000 SQ M of expansion space
- ✓ Build-to-suit opportunities from 26,000 SQ M to 50,000 SQ M
- ✓ Office and social areas as specified by user
- Internal ceiling height 10 m (to lower edge of beams)
- ✓ Floor load carrying capacity: 50k N/SQ M
- ✓ Minimum 1 dock leveller system per 1,000 SQ M
- ✓ Minimum 1 level door per each 10,000 SQ M
- ✓ ESFR sprinkler system