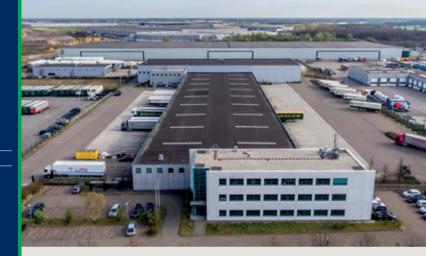

### VENLO LOGISTICS CENTRE 1 5928 LE Venlo

Site up to

### Site overview

- Situated on an excellent location on business park 'Trade Port West' (9000-99000) which is the largest and most modern business park in Venlo
- Accessible via exit 39 or coming from Germany via the A67, three-minute drive from junctions A67 and A73. The A67 is the connecting road between the ports of Rotterdam and Antwerp in the west and the Ruhr area (Germany/Dusseldorf) in an easterly direction. The A73 is the connecting road between Arnhem/ Nijmegen in a northerly direction and Maastricht, Liège, and Brussels in a southerly direction