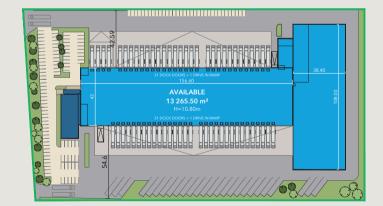

### VENLO LOGISTICS CENTRE 2 5928 PZ Venlo

### Site up to

### Site overview

- This AAA location boasts an existing logistics network, proximity to numerous customers and suppliers and a readily available, highly-skilled and flexible labour pool
- Centrally located between the international port of Rotterdam and the Rhine-Ruhr economic region
- Excellent access and proximity to the A40, A61, A67 and A73 motorways
- Barge terminal in Venlo (capacity of 56,000 TEU), and rail terminal at trade port north provide efficient and direct connections to Rotterdam, Amsterdam and Antwerp

### Harald Evers

harald.evers@gazeley.com
 +49 (0)69 256 1299 16

#### Nisit: gazeley.com

### Site

Warehouse 4,350 SQ M (46,823 SQ FT) Offices

750 SQ M (8,072 SQ FT)

### 5,100 SQ M (54,895 SQ FT)

- ✓ Clear height: 8.5 m
   ✓ Floor loading: 4t+/SQ M
- ✓ Dock doors: 28
- ✓ Level doors: 1
- ✓ Car parking spaces: 40
- ✓ Truck court depth: 40 m
- ✓ Trailer parking