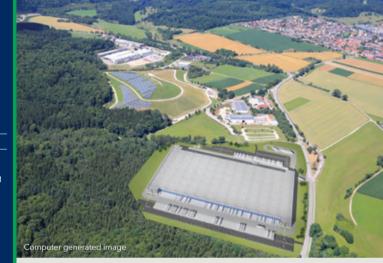

### **HEIDENHEIM** LOGISTICS CENTRE

89520 Heidenheim an der Benz

#### Flexible build-to-suit opportunities up to

#### Site overview

- Logitikcenter Heidenheim is situated in the east of Baden-Wuerttemberg, close to the Bavarian border, less than three minutes east of the A7 motorway (exit 116, Heidenheim)
- Baden-Wuerttemberg is one of Germany's economically leading federal states and is one of the most important industrial locations in Europe