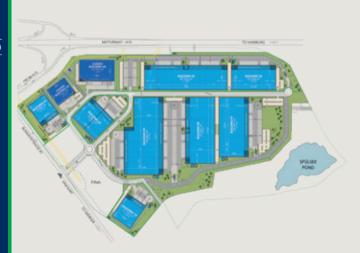

### MAGNA PARK Berlin-Brandenburg

14542 Werder

#### Build-to-suit opportunities up to

#### Site overview

- A well-established logistics park located southwest of Berlin, close to the A10 motorway ring road
- Build-to-suit warehouses for logistics and light industrial operations can be developed within six months
- Linked to the A9 and A24 motorways via the A10
- Only seven minutes' travel time to motorway A2

### Building 1 9,988 SQ M (107,509 SQ FT) Building 2 16,859 SQ M (181,468 SQ FT) Building 5 39,766 SQ M (428,037 SQ FT) Building 6 21,228 SQ M (228,496 SQ FT) Building 7 31,055 SQ M (334,273 SQ FT) Building 8 37,262 SQ M (401,084 SQ FT) Building 9 40,746 SQ M (438,586 SQ FT)

As per customer requirement

#### 155,107 SQ M (1,669,558 SQ FT)

- ✓ Logistics park with 24/7 approval
- Site occupancy index 0.8 in accordance with German legislation
- Sites from 5,000 SQ M available at short notice
- ✓ Clear height: 10 m
- ✓ Floor loading capacity 5T/SQ M
- ✓ Dock doors: 1 dock leveller system per 1000 SQ M

#### **Rieke Ringena**

rieke.ringena@gazeley.com
 +49 (0)172 74 37 364

Nisit: gazeley.com

Indicative site plan