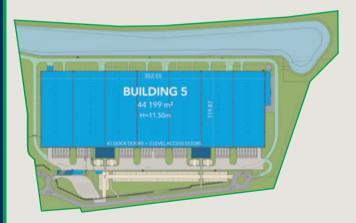

# MARSEILLE Logistics Park 5 St. Martin de Crau

13310 Saint-Martin-de-Crau

### Build-to-suit opportunities up to

### Site overview

- Build-to-suit opportunities
- Located in the greater Marseille metropolitan area, close to the port of Marseille (32 km)
- Direct access to A54 and A7 motorways, N568 road
- Availability: September 2020

### Alexandre Deshayes

Visit: gazeley.com

alexandre.deshayes@gazeley.com
+33 (1) 44 43 49 50

Vincent Gourlin vincent.gourlin@gazeley.com +33 (1) 44 43 49 50

### **Building 5**

Warehouse 42,052 SQ M (452,643 SQ FT) Offices 1,632 SQ M (17,566 SQ FT)

Technical Spaces 515 SQ M (5,543 SQ FT)

### 44,199 SQ M (475,752 SQ FT)

### ✓ 41 dock levellers

- ✓ 2 level access doors
- ✓ Clear height: 11.5 m
- ✓ Offices and social rooms
- ICPE operating permits 1510-1, 1530-1, 1532-1, 2662-1, 2663-1-a, 2663-2-a, 2910-A, 2925

Computer generated image