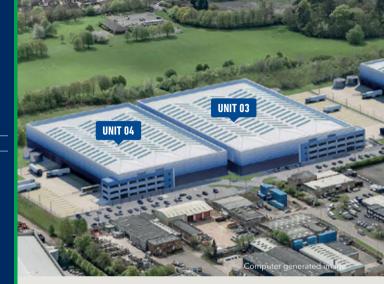

### G-PARK BIGGLESWADE

SG18 8TQ

#### Site up to

#### Site overview

- Available leasehold
- Strategically located on the A1 with the M25 (J23) within 23 miles and the M1 (J13) within 18 miles
- Eco initiatives incorporated, reducing the running costs
- Strong labour supply
- Established business park location

#### Unit 02 - Available now

Warehouse 8,891 SQ M (95,703 SQ FT)

**Offices** 988 SQ M (10,635 SQ FT)

#### 9,879 SQ M (106,338 SQ FT)

- ✓ Clear height: 15 m
- ✓ Dock doors: 12
- ✓ Level access: 4
- ✓ HGV parking spaces: 39✓ Car parking spaces: 104

Unit 03 - Build-to-suit Warehouse 30,570 SQ M (329,055 SQ FT) Offices 1,560 SQ M (16,792 SQ FT) Gatehouse 20 SQ M (215 SQ FT)

#### 32,150 SQ M (346,062 SQ FT)

- ✓ Clear height: 15 m
- ✓ Dock doors: 32
- ✓ Level access: 4
- ✓ HGV parking spaces: 83
- ✓ Car parking spaces: 268