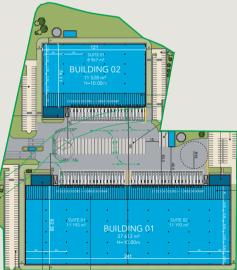

#### **Building 1**

Office/Social Rooms 1,250 SQ M (13,455 SQ FT)

Mezzanine 3,976 SQ M (42,797 SQ FT)

Warehouse 22,386 SQ M (240,961 SQ FT)

#### ✓ Suites: 2

- ✓ Car parking spaces: 138
- ✓ Trailer parking spaces: 16
- ✓ Dock doors: 40
- ✓ Level doors: 2
- ✓ Floor loading capacity: 5t/SQ M
- ✓ Clear height: 10 m
- ✓ ESFR sprinkler system

#### **Building 2**

**Office/Social Rooms** 625 SQ M (6.727 SQ FT)

Mezzanine 1,936 SQ M (20,839 SQ FT)

Warehouse 8,967 SQ M (96,520 SQ FT)

#### 11,528 SQ M (124,086 SQ FT)

- ✓ Suites: 1
- ✓ Car parking spaces: 107
- ✓ Trailer parking spaces: 13
- ✓ Dock doors: 22
- ✓ Level doors: 1
- ✓ Floor loading capacity: 5t/SQ M
- ✓ Clear height: 10 m